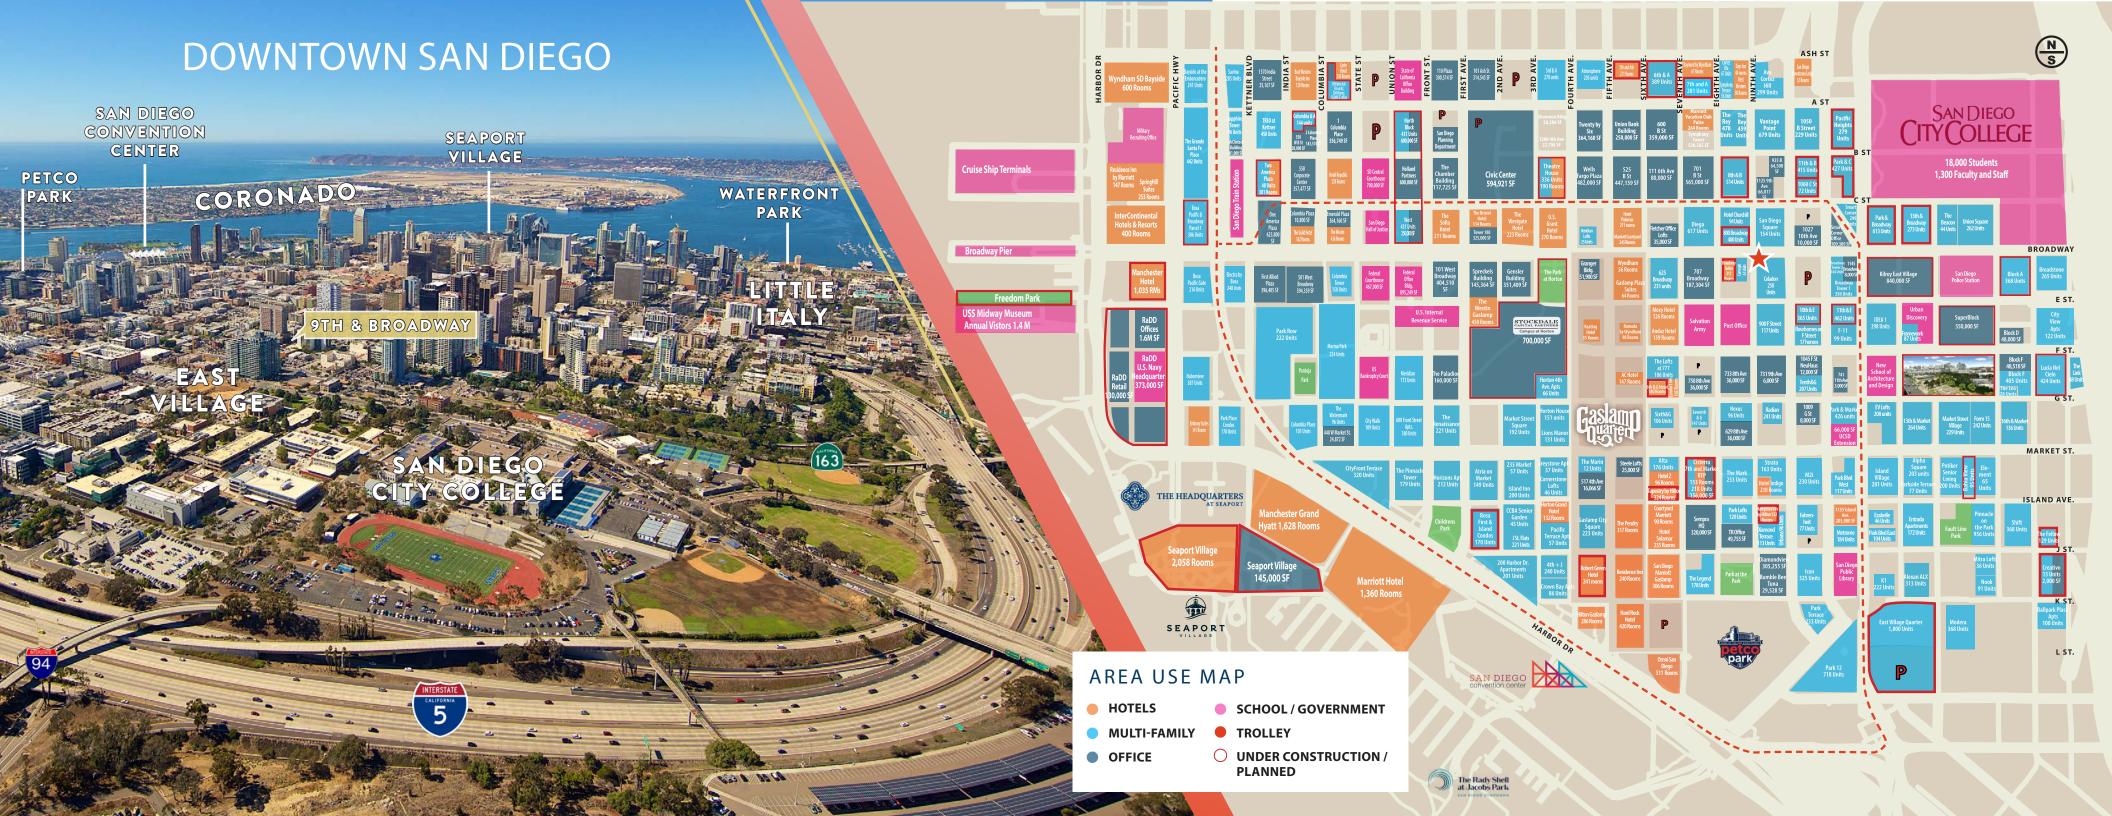

#### FRONTAGE ALONG BROADWAY WITH HIGH TRAFFIC COUNTS: 14,900 ADT SAN DIEGO CIVIC THEATRE ROSS SAN DIEGO CITY COLLEGE mocezy CVS W C-St- - - - C-St - - - - - - - - - - - -EMPANADA KITCHEN krisp néktər CITY BOXIN'S SAN DIEGO THE SOFIA HOTEL 617 UNITS ● 800 BROADWAY POLICE COURTYARD MARRIOTT OCINO FARMS FITNESS WESLDSON THE US GRANT HOTEL HEADQUARTERS 400 UNITS Broadway Broadway Broadway15TH & E Broadway Broadway Broadway Broadway 368 UNITS: parq 10K SF RETAI¥ TAILORED PUNCH BOWL • FUTURE KILROY EAST VILLAGE 840K SF OFFICE Panera VIN DE SYRAH E St INVICTUS FITNESS TAVERN RAMADA INN GASLAMP BALBOA THEATRE URBAN DISCOVERY ACADEMY MOXY DOWNTOWN FRAMEWORK 87 UNITS ANDAZ HOTEL Bud @ Rob's NOW: NEVER ● NEW SCHOOL OF ARCHITECTURE ● NEW SCHOOL OF ARCHITECTURE FUTURE HORTON 700K SF OFFICE • FUTURE EAST VILLAGE 300K SF RETAIL GREEN PARK W G St make pizza + salad RADIAN • THE MERIAN ACE Hardware 426 UNITS Ralphs UC San Diego EXTENSION BESHÖCK Puerta BONNIES SALIWATER PROBING COMPONIES OUN CVS Market 📻 Market St Market St

NEIGHBORHOOD AMENITIES

969 Ninth Ave San Diego, CA 92101

0.5 miles to I-5 North on-ramp
0.7 miles to I-94 East on-ramp
3 miles to San Diego International Airport
0.8 miles to Balboa Park
Proximity to retail, dining & hospitality

Area tenants include Hodad's, Pokez Mexican, Tajima Ramen, and Best Damn Beer Shop.

Easy access to the 163, 5 and 94 freeways

Blocks from San Diego City College with 18,000 students