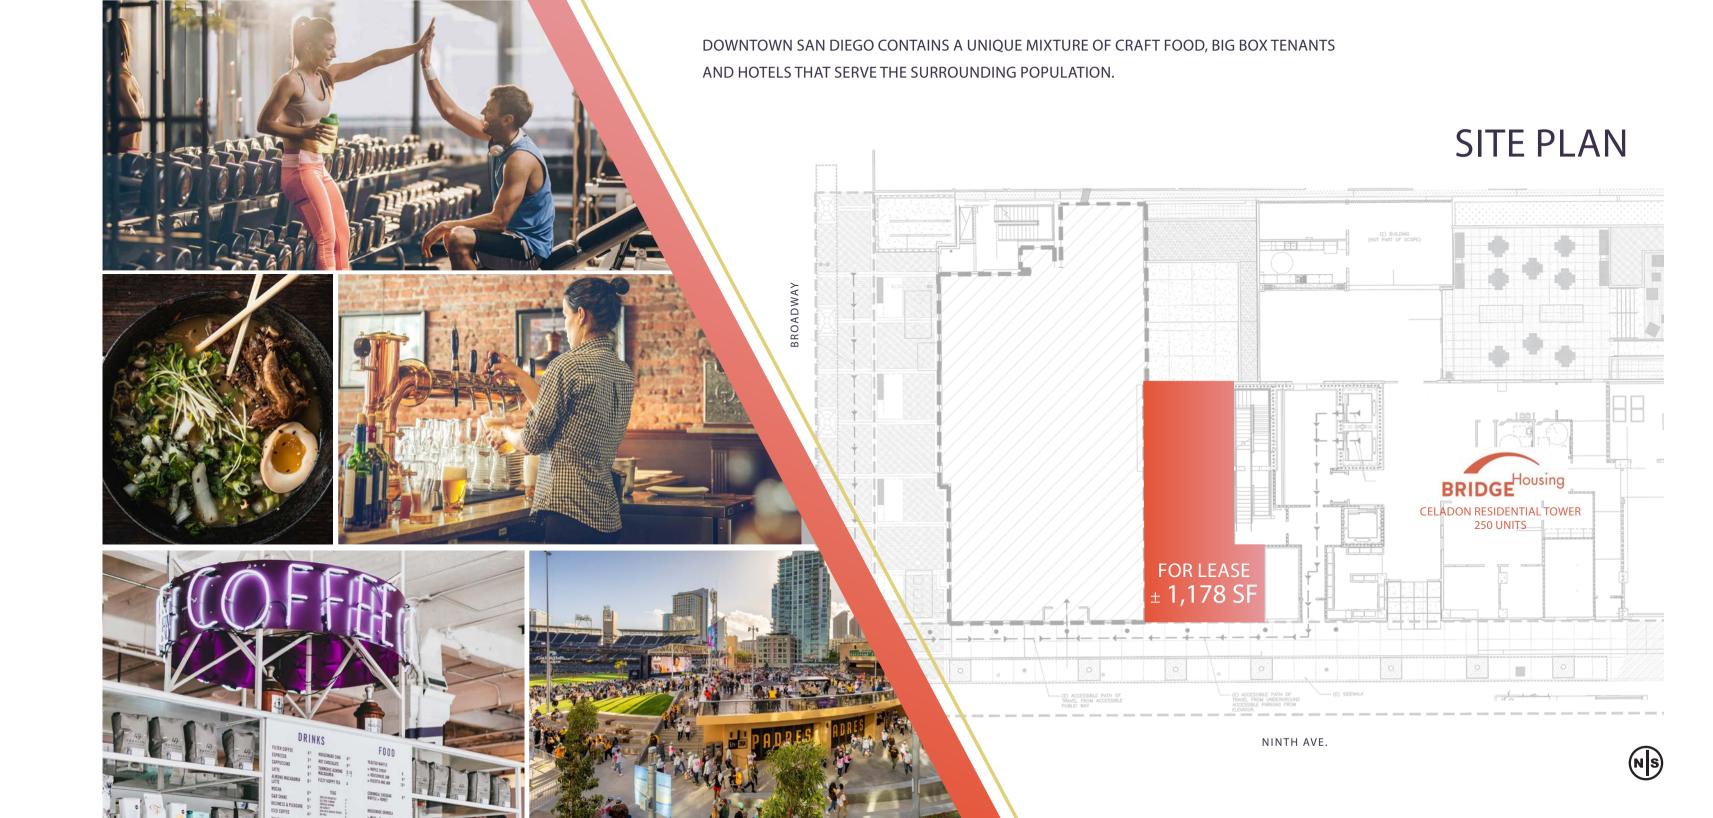

### NEIGHBORHOOD HIGHLIGHTS

969 Ninth Ave San Diego, CA 92101

 $\pm 2,370$  residential units,  $\pm 1.4$ M SF of office and  $\pm 851$  hotel rooms within 4 blocks

Below Celadon Residential Tower with 250 units