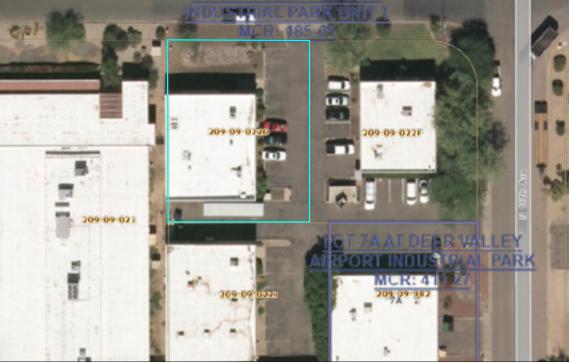

1101 W Melinda Lane Building A, Phoenix, AZ 85027

### Site Information:

Price: \$1,240,500 (\$300/sf)

Building: 4,135 sf

• Site: 0.26 AC or 11,400 sf

• Zoning: A-1, City of Phoenix

Age: Built 1980

Parking: 10 total spaces, 2.44/1,000 sf

Building signage available