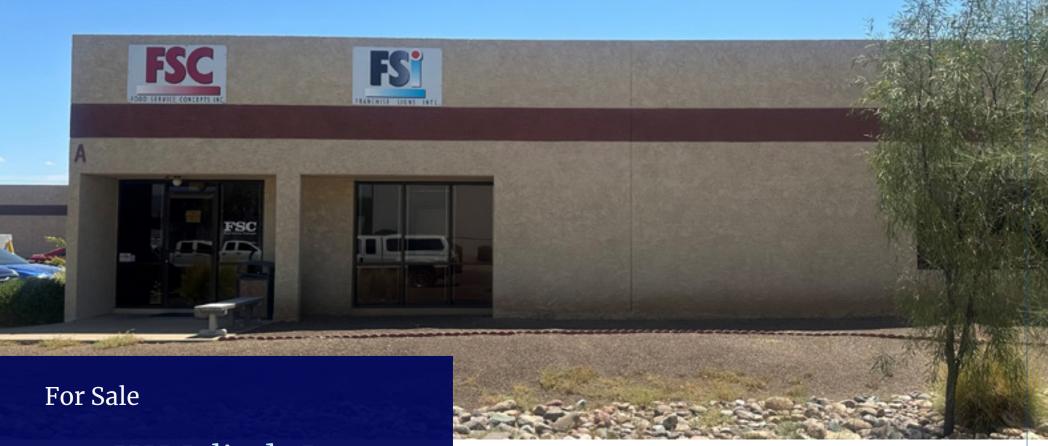

1101 W Melinda Lane Building A, Phoenix, AZ 85027

### Matt Fitz-Gerald

Senior Vice President +1 602 222 5178 matt.fitz-gerald@colliers.com



Accelerating success.

#### **Colliers**

2390 E Camelback Rd, Ste 100 Phoenix, AZ 85016 +1 602 222 5000 colliers.com/arizona





### Site Information:

Price: \$1,240,500 (\$300/sf)

Building: 4,135 sf

• Site: 0.26 AC or 11,400 sf

• Zoning: A-1, City of Phoenix

Age: Built 1980

Parking: 10 total spaces, 2.44/1,000 sf

Building signage available

Ceiling Height: 10' in office area and 12' in warehouse

One existing roll-up door (10' w x 10' h)

Power: 120/208v single-phase 400 amp service

## 1101 W Melinda Lane

Building A, Phoenix, AZ 85027

### **Location Highlights**

- Located in an <u>Opportunity Zone</u>
- Easy access off I-17 freeway