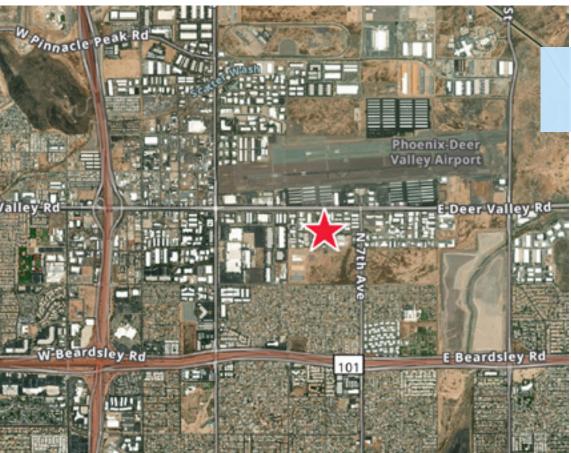

### **Location Highlights**

- Located in an <u>Opportunity Zone</u>
- Easy access off I-17 freeway from Deer Valley Rd and Loop 101 from 7th Avenue
- Extremely close to Deer Valley Airport
- Numerous area amenities including Happy Valley Town Center and Norterra