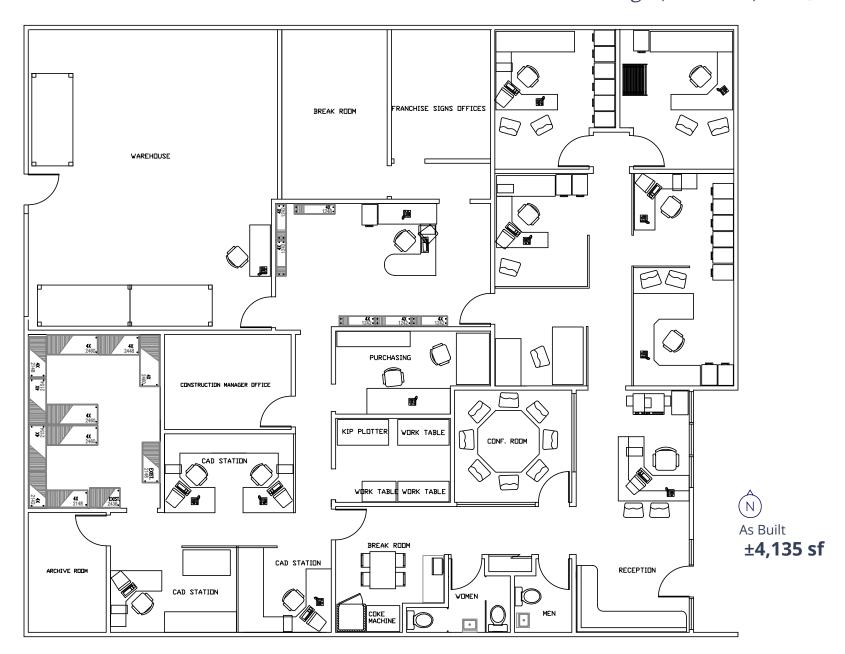

### Site Information:

Price: \$1,240,500 (\$300/sf)

Building: 4,135 sf

• Site: 0.26 AC or 11,400 sf

• Zoning: A-1, City of Phoenix

Age: Built 1980

Parking: 10 total spaces, 2.44/1,000 sf

Building signage available