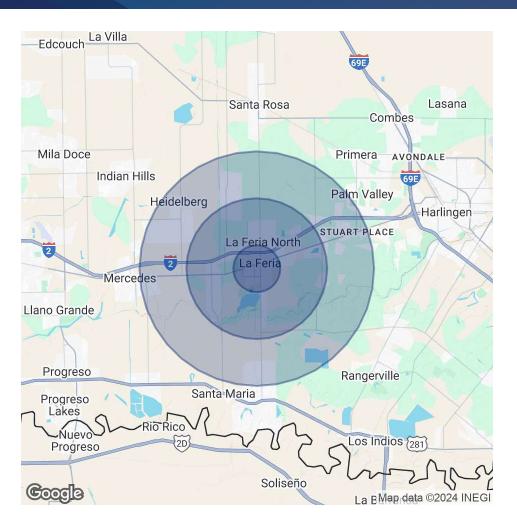

## DEMOGRAPHICS

### 317 W MAGNOLIA AVENUE

La Feria, TX 78559

| POPULATION           | 1 MILE    | 3 MILES   | 5 MILES   |
|----------------------|-----------|-----------|-----------|
| Total Population     | 5,354     | 13,313    | 33,941    |
| Average Age          | 41        | 39        | 38        |
| Average Age (Male)   | 40        | 38        | 37        |
| Average Age (Female) | 43        | 40        | 39        |
|                      |           |           |           |
| HOUSEHOLDS & INCOME  | 1 MILE    | 3 MILES   | 5 MILES   |
| Total Households     | 1,927     | 4,594     | 11,169    |
| # of Persons per HH  | 2.8       | 2.9       | 3         |
| Average HH Income    | \$56,222  | \$69,163  | \$73,354  |
| Average House Value  | \$119,166 | \$149,816 | \$158,560 |

Demographics data derived from AlphaMap

Daniel Galvan, SIOR, CCIM (956)451-2983 dgalvan@cbcriograndevalley.com