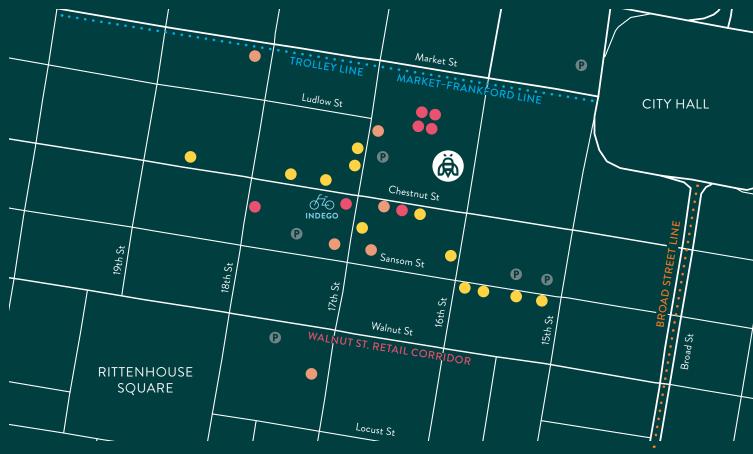

## TWO LIBERTY PLACE

There's a reason people love Rittenhouse Square. Whether living there, working there, dining, shopping, or visiting, its vibrancy has made it a well-known hotspot in the City of Philadelphia. And you can be part of that at Industrious Two Liberty Place.

#### HOTELS

- The Westin Philadelphia
- Club Quarters Hotel
- Sonesta Philadelphia Downtown Rittenhouse
- Kimpton Hotel Palomar
- Sofitel Philadelphia at Rittenhouse Square
- Warwick Hotel
  Rittenhouse Square

#### EAT & DRINK

- SoBol
- Dig Inn
- Honeygrow
- Konditori Coffee

- Just Salad
- CAVA
- Sweetgreen
- Oyster House
- Goldie
- Marathon Grill
- Snap Custom Pizza
- Davio's Steakhouse

#### RETAIL

- Shops at Liberty Place (concourse)
- DiBruno Bros.
- UNIQLO
- Nordstrom
- · Walnut St. Retail Corridor

Alex Breitmayer

Executive Vice President +1 267 303 6755 alex.breitmayer@am.jll.com David Healy