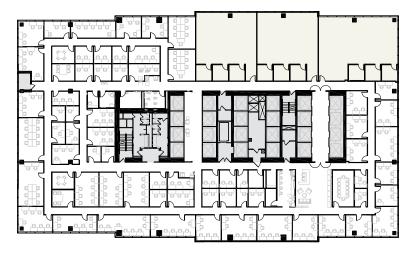

aging
- Community Events
- Daily Breakfast & Craft Coffee
- · Dedicated Community Manager
- Professional-Grade Cleaning

#### **BUILDING AMENITIES**

- · Fitness Center
- Event Space
- Dining Options



# Find Your Space at Two Liberty Place

#### **AVAILABILITIES AND OFFERINGS**

From 1-579 desks available Individual suites as large as 24 desks

# MAINTAINING A SAFE AND HEALTHY WORKPLACE

Industrious' new health and safety guidelines include enhanced cleaning protocols, updated layouts & reduced capacity, and one-way walking paths.

#### **SUITES (FLOOR 18)**

A fully-furnished office suite designed for teams who want their own space. This customizable workspace includes its own private reception, executive offices, conference rooms, and phone booths.

#### 17TH FLOOR



#### 18TH FLOOR





#### **OFFICES**

An enclosed, locked, private office, located in an Industrious location. Fully-furnished and move-in ready with access to premium services and amenities.



#### **DEDICATED DESKS**

A desk of your own within a locked, private office. Comes move-in ready, with access to common spaces, such as conference rooms and phone booths, as well as premium services and amenities.



#### **OASIS MEMBERSHIPS**

A monthly membership plan that lets you work from Industrious while only paying for the days you use — even if you come in just once or twice a week. Includes access to private conference rooms and phone booths, as well as premium services and amenities.





15th St Station: 2 blocks, Suburban Station: 3 blocks, 30th St Station: 10 blocks



Philadelphia International Air