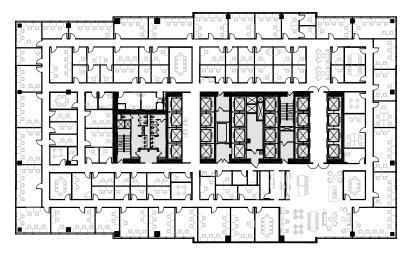

- · Mail and Packaging
- Community Events
- Daily Breakfast & Craft Coffee
- · Dedicated Community Manager
- Professional-Grade Cleaning

#### **BUILDING AMENITIES**

- · Fitness Center
- Event Space
- Dining Options



# Find Your Space at Two Liberty Place

#### **AVAILABILITIES AND OFFERINGS**

From 1-579 desks available Individual suites as large as 24 desks

# MAINTAINING A SAFE AND HEALTHY WORKPLACE

Industrious' new health and safety guidelines include enhanced cleaning protocols, updated layouts & reduced capacity, and one-way walking paths.

#### **SUITES (FLOOR 18)**

A fully-furnished office suite designed for teams who want their own space. This customizable workspace includes its own private reception, executive offices, conference rooms, and phone booths.

#### 17TH FLOOR



#### 18TH FLOOR





#### **OFFICES**

An enclosed, locked, private office, located in an Industrious location. Fully-furnished and move-in ready with access to premium services and amenities.



#### **DEDICATED DESKS**

A desk of your own within a locked, private office. Comes move-in ready, with access to common spaces, such as conference rooms and phone booths, as well as premium services and amenities.



#### **OASIS MEMBERSHIPS**

A monthly membership plan that lets you work from Industrious while only paying for the days you use — even if you come in just once or twice a week. Includes access to private conference rooms and phone booths, as well as premium services and amenities.





15th St Station: 2 blocks, Suburban Station: 3 blocks, 30th St Station: 10 blocks



Philadelphi