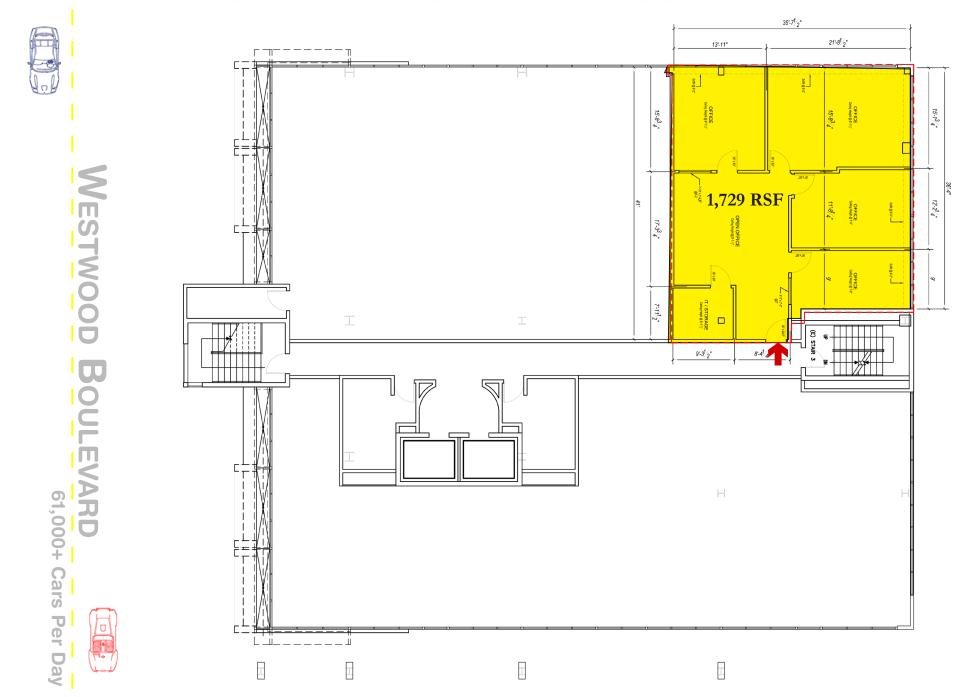

# FLOOR PLAN - SUITE 410

4th Floor, Suite 410 (Office) Approximately 1,729 Rentable SF \$3.25 PSF/Month, Full-Service Gross