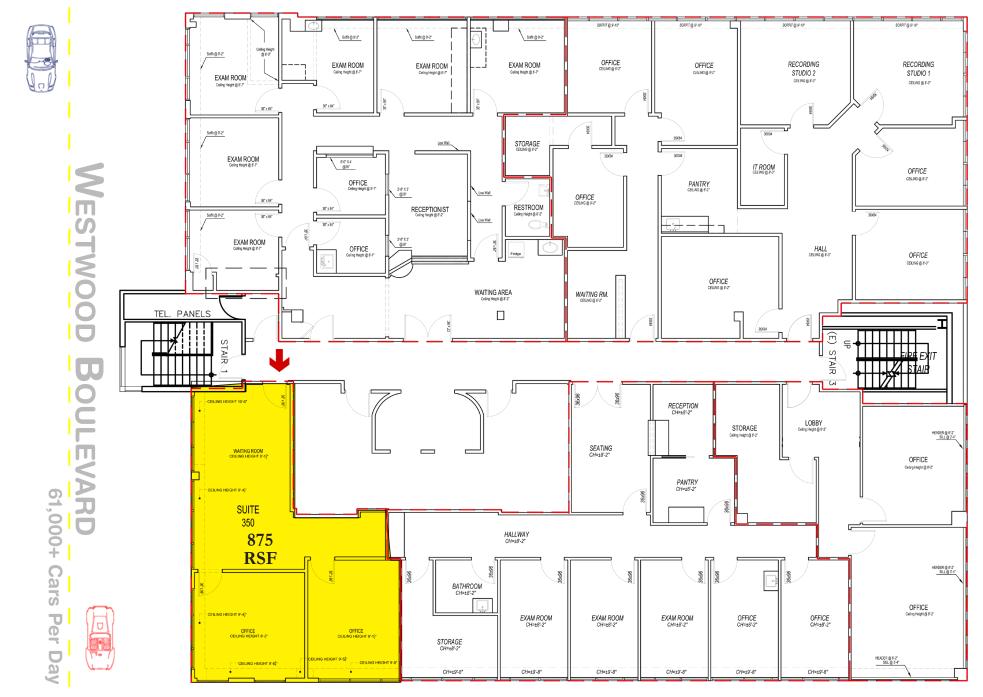

# FLOOR PLAN - SUITE 350

#### AVAILABLE

1st Floor, Suite 100 (Office/Retail/Medical) Approximately 8,285 Rentable SF \$3.95 PSF/Month, Triple Net

3rd Floor, Suite 350 (Office)Approximately 875 Rentable SF\$3.25 PSF/Month, Full-Service Gross