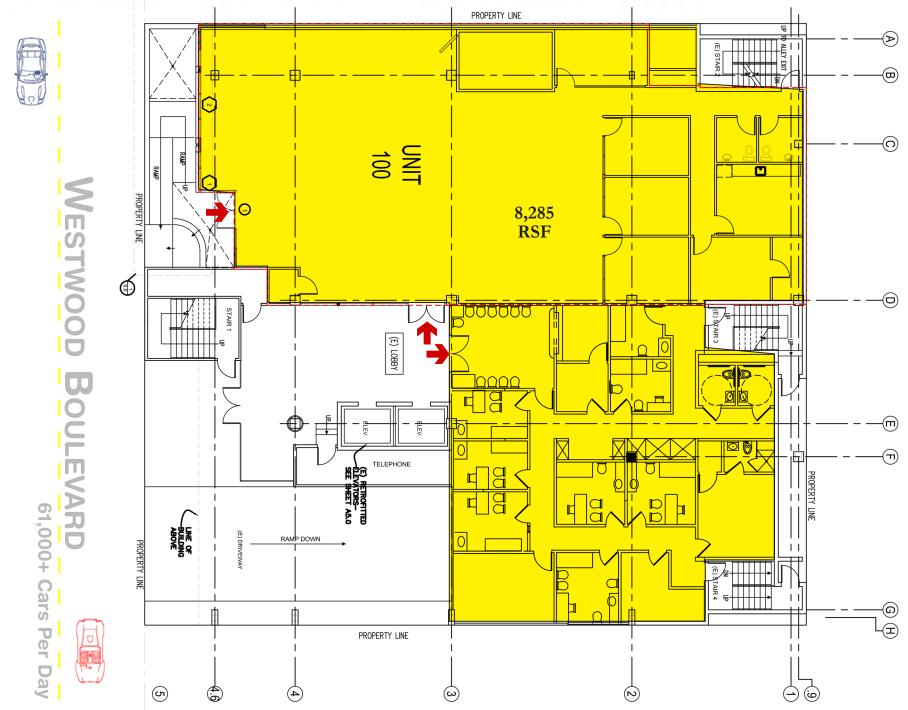

## FLOOR PLAN - SUITE 100

#### AVAILABLE

1st Floor, Suite 100 (Office/Retail/Medical) Approximately 8,285 Rentable SF \$3.95 PSF/Month, Triple Net

3rd Floor, Suite 350 (Office)Approximately 875 Rentable SF\$3.25 PSF/Month, Full-Service Gross