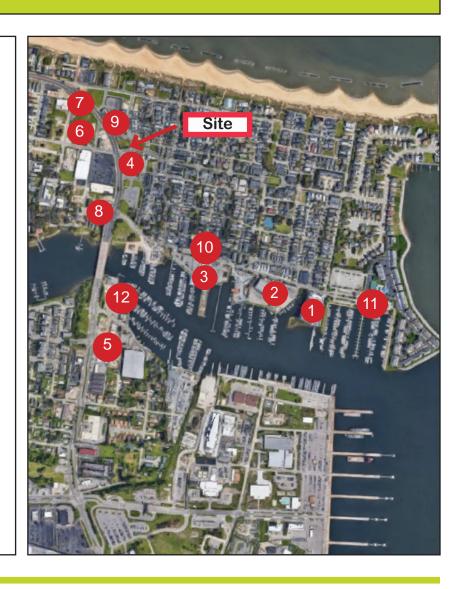

### RESIDENTIAL/COMMERCIAL DEVELOPMENTS

#### Residential

- 1. 137 Units 4921 Pretty Lake Ave East Beach Marina Apartments
- 2. 132 Units 4801 Pretty Lake Ave Acclaim at East Beach
- 3. 148 Units 4521 Pretty Lake Ave The Oasis Apartments (under construction)
- 4. 51 Units 4201 Pleasant Ave Village Square Apartments at East Beach
- 5. 105 Units 8150 Shore Drive Marina Villa Apartments
- 6. 96 Townhomes 4035 E. Ocean View Avenue The Tern Development

#### **Businesses**

- 7. The Tern Development Recently fully leased 11,000 sq. ft.
- 8. COVA Brewing Co. Opened 2020 9529 Shore Drive
- 9. East Beach Veterinary Hospital Opened 2018 9650 Shore Drive
- 10. Crystal Palatte Wine & Gourmet Opened 2017 4500 Pretty Lake Ave
- 11. Surf Rider 9500 30th Bay Street
- 12. Stony's Waterfront Bar & Grill 8166 Shore Drive
- 13. Bold Mariner Brewing (not pictured) Opened 2019 1901 E. Ocean View Ave