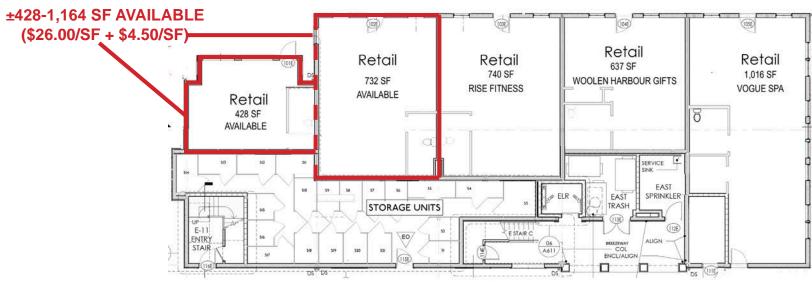

ion for many visitors and nearby residents alike
- Farmer's Market in East Beach every Saturday from Apr.-Nov.
- Free onsite car and golf cart parking, EV charging stations
- Walkable and golf cart friendly community
- Fountain Park event venue located in Village Square
- East Beach is an extremely active and social community, eager to support a vibrant Village Square
- Monument sign (to be constructed)
- Part of a beautifully maintained and architecturally controlled community

#### **Building Highlights**

- · Brand new construction with high ceilings and natural light
- A/C included
- · Customizable space with tenant improvement allowance
- Located at the main entrance of East Beach



## FLOOR PLAN & PHOTOS (THE BEAUFORT BUILDING)





# FLOOR PLAN & PHOTOS (THE HABERSHAM BUILDING)





### THE EAST BEACH WAY OF LIFE

















### RESIDENTIAL/COMMERCIAL DEVELOPMENTS

#### Residential

- 1. 137 Units 4921 Pretty Lake Ave East Beach Marina Apartments
- 2. 132 Units 4801 Pretty Lake Ave Acclaim at East Beach
- 3. 148 Units 4521 Pretty Lake Ave The Oasis Apartments (under construction)
- 4. 51 Units 4201 Pleasant Ave Village Square Apartments at East Beach
- 5. 105 Units 8150 Shore Drive Marina Villa Apartments
- 6. 96 Townhomes 4035 E. Ocean View Avenue The Tern Development

#### **Businesses**

- 7. The Tern Development Recently fully leased 11,000 sq. ft.
- 8. COVA Brewing Co. Opened 2020 9529 Shore Drive
- 9. East Beach Veterinary Hospital Opened 2018 9650 Shore Drive
- 10. Crystal Palatte Wine & Gourmet Opened 2017 4500 Pretty Lake Ave
- 11. Surf Rider 9500 30th