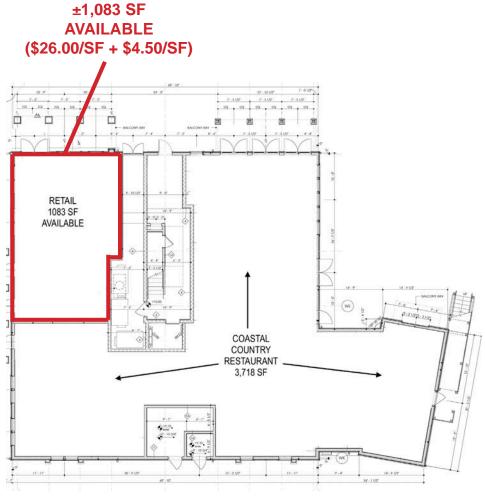

ong Shore Drive
- The beach and marinas are a destination for many visitors and nearby residents alike
- Farmer's Market in East Beach every Saturday from Apr.-Nov.
- Free onsite car and golf cart parking, EV charging stations
- Walkable and golf cart friendly community
- Fountain Park event venue located in Village Square
- East Beach is an extremely active and social community, eager to support a vibrant Village Square
- Monument sign (to be constructed)
- Part of a beautifully maintained and architecturally controlled community

#### **Building Highlights**

- · Brand new construction with high ceilings and natural light
- A/C included
- · Customizable space with tenant improvement allowance
- Located at the main entrance of East Beach



## FLOOR PLAN & PHOTOS (THE BEAUFORT BUILDING)





# FLOOR PLAN & PHOTOS (THE HABERSHAM BUILDING)





### THE EAST BEACH WAY OF LIFE

















### RESIDENTIAL/COMMERCIAL DEVELOPMENTS

#### Residential

- 1. 137 Units 4921 Pretty Lake Ave East Beach Marina Apartments
- 2. 132 Units 4801 Pretty Lake Ave Acclaim at East Beach
- 3. 148 Units 4521 Pretty Lake Ave The Oasis Apartments (under construction)
- 4. 51 Units 4201 Pleasant Ave Village Square Apartments at East Beach
- 5. 105 Units 8150 Shore Drive Marina Villa Apartments
- 6. 96 Townhomes 4035 E. Ocean View Avenue The Tern Development

#### **Businesses**

- 7. The Tern Development Recently fully leased 11,000 sq. ft.
- 8. COVA Brewing Co. Opened 2020 9529 Shore Drive
- 9. East Beach Veterinary Hospital Opened 2018 9650 Shore Drive
- 10. Crystal Palatte Wine & Gourmet Opene