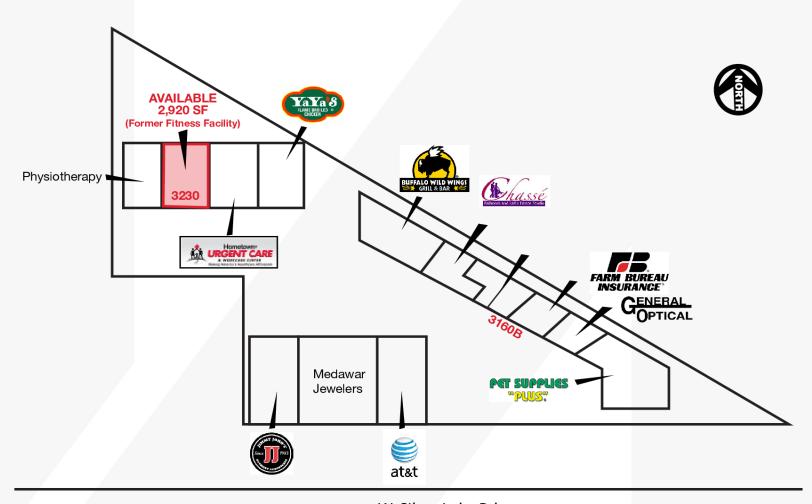

### Site Plan

W. Silver Lake Rd.

This site plan is only a general rendering and is not to be deemed a substitution for an actual field measurement or survey.