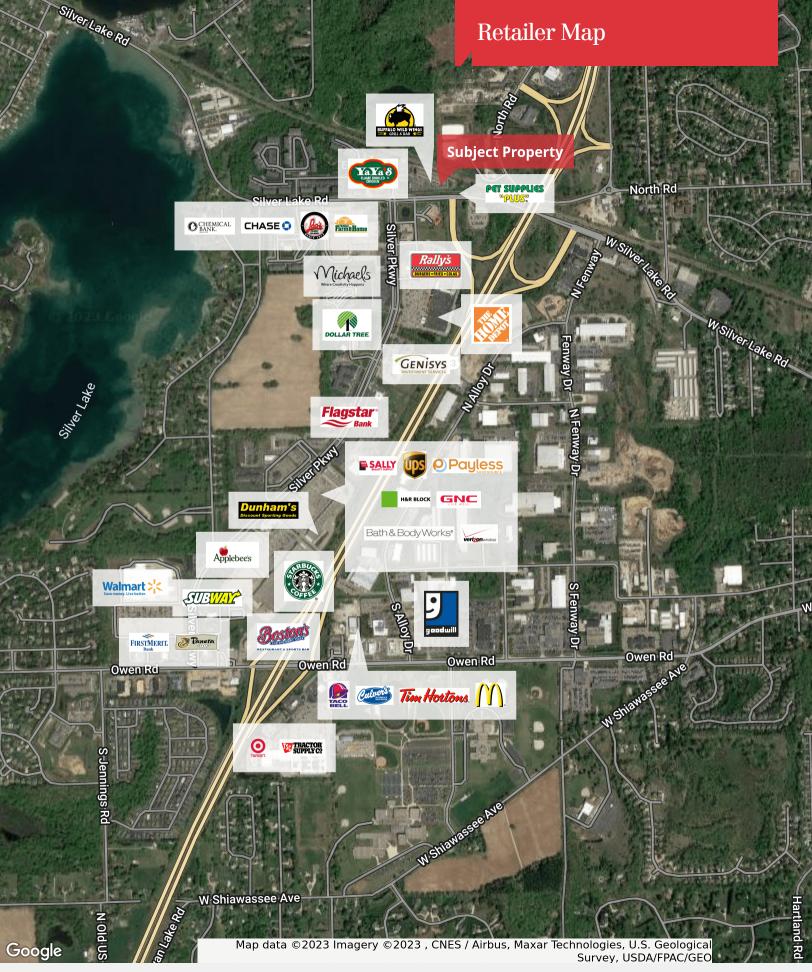

#### **Property Highlights**

- 1,721 SF, 1,810 SF and 2,920 SF available
- Prime commercial exposure on Silver Lake Road
- Notable Retailers within the center: AT&T, Buffalo
  Wild Wings, Pet Supplies Plus, Medawar Jewelry and more in Fenton's busiest shopping district
- Great ingress and egress serviced by a light on Silver Lake Road.
- · Former fitness facility available