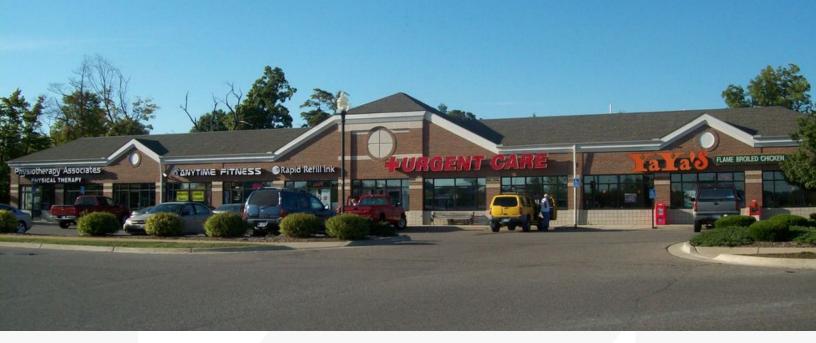

#### **Property Highlights**

- 1,721 SF, 1,810 SF and 2,920 SF available
- Prime commercial exposure on Silver Lake Road
- Notable Retailers within the center: AT&T, Buffalo
  Wild Wings, Pet Supplies Plus, Medawar Jewelry and more in Fenton's busiest shopping district
- Great ingress and egress serviced by a light on Silver Lake Road.
- · Former fitness facility available