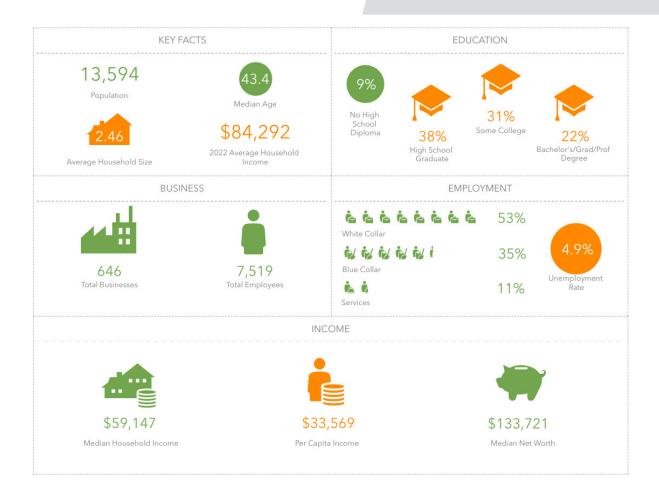

### **PROPERTY HIGHLIGHTS**

| PROPERTY TYPE | Land, Commercial |  |
|---------------|------------------|--|
| TOTAL ACREAGE | 12.31            |  |
| # OF PARCELS  | 5                |  |
| SALE PRICE    | \$400,000/Acre   |  |

### **PROPERTY INFORMATION**

| PROPERTY TYPE | Land  | PROPERTY SUBTYPE    | Commercial                    |
|---------------|-------|---------------------|-------------------------------|
| TOTAL ACREAGE | 12.31 | AVAILABLE UTILITIES | Water, Sewer, Electrical, Gas |
| # OF PARCELS  | 5     | ZONING              | Highway Commercial (HC)       |