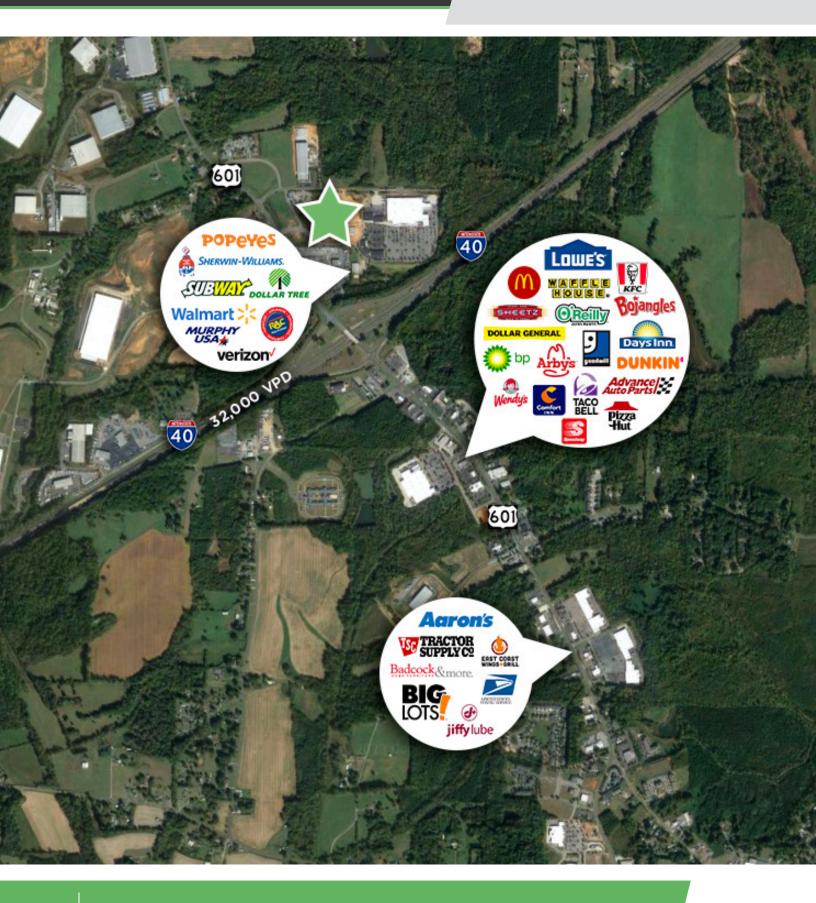

### **KEY FEATURES**

- Located in central Davie County directly off of I-40
- Surrounded by thriving retail, healthcare, and concentration of industrial employers
- All utilities available
- Davie county multi-family vacancy rate at 3.6%