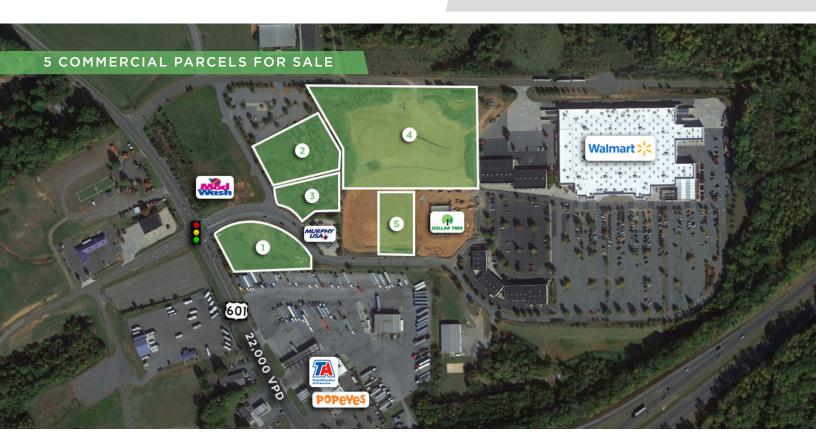

### DESCRIPTION

Multiple outparcels to well-trafficked Walmart Supercenteranchored shopping center available. Lots located at exit 170, directly off of Interstate-40 and US-601, the primary access route to Mocksville. Situated in thriving retail corridor within growing industrial market. Previously approved 64-unit multi-family development opportunity laid out on the 6.74 acre lot.

| PARCEL DETAILS |            |              |  |  |
|----------------|------------|--------------|--|--|
| LOT 1          | 1.64 Acres | H4190A0009   |  |  |
| LOT 2          | 1.73 Acres | H4190A0005   |  |  |
| LOT 3          | 0.83 Acres | H4190A0006   |  |  |
| LOT 4          | 6.74 Acres | H4190A0003   |  |  |
| LOT 5          | 1.37 Acres | H4190A000301 |  |  |

### DESCRIPTION

Multiple outparcels to well-trafficked Walmart Supercenter-anchored shopping center available. Lots located at exit 170, directly off of Interstate-40 and US-601, the primary access route to Mocksville. Situated in thriving retail corridor within growing industrial market. Previously approved 64-unit multi-family development opportunity laid out on the 6.74 acre lot.