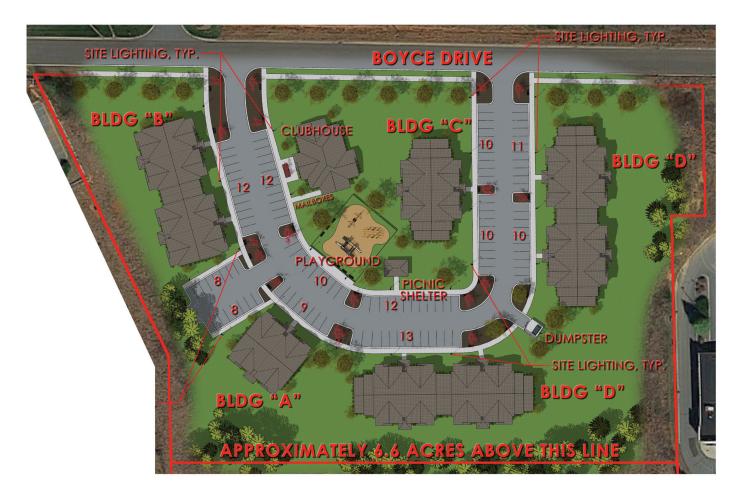

## Linville Team Partners

COMMERCIAL REAL ESTATE

206 W. FOURTH STREET • WINSTON-SALEM • NORTH CAROLINA • 2710 LTPCOMMERCIAL.COM • 336.724.1715 SITE PLAN FOR 64-UNIT MULTI-FAMILY DEVELOPMENT OPPORTUNITY (LOT 4)