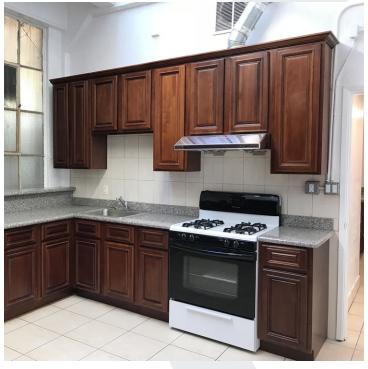

# PROPERTY DESCRIPTION

686 Sacramento is a unique opportunity bringing spacious, recently remodeled office space to San Francisco's historic Financial District. The space available is 2,200 SQFT on the second floor, featuring high ceilings, big windows, and significant natural light throughout. Office layout includes a communal & open workspace room, four private office / conference rooms, kitchen, pantry and two restrooms including one shower room.

### PROPERTY HIGHLIGHTS

- · Newly Renovated
- Hardwood Floors
- · Natural Light Throughout
- · High Ceilings
- Air Conditioning
- · 4 Private Offices
- Kitchen
- · 2 Restrooms (1 including shower room)