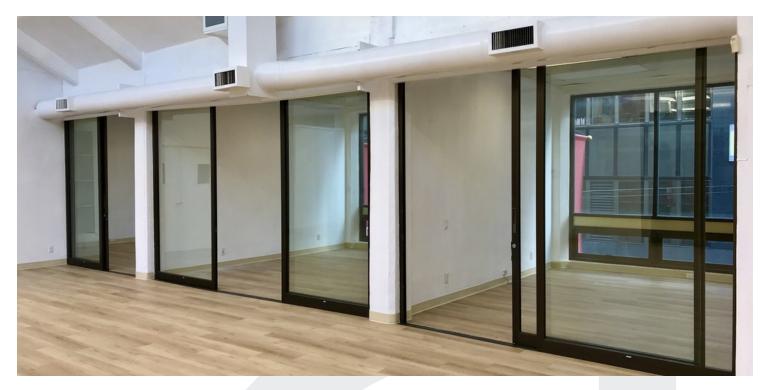

# PROPERTY DESCRIPTION

686 Sacramento is a unique opportunity bringing spacious, recently remodeled office space to San Francisco's historic Financial District. The space available is 2,200 SQFT on the second floor, featuring high ceilings, big windows, and significant natural light throughout. Office layout includes a communal & open workspace room, four private office / conference rooms, kitchen, pantry and two restrooms including one shower room.

### PROPERTY HIGHLIGHTS

- · Newly Renovated
- Hardwood Floors
- · Natural Light Throughout
- · High Ceilings
- Air Conditioning
- · 4 Private Offices
- Kitchen
- · 2 Restrooms (1 including shower room)