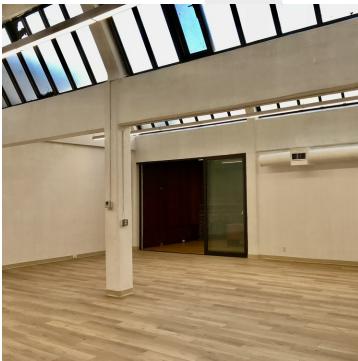

# PROPERTY DESCRIPTION

686 Sacramento is a unique opportunity bringing spacious, recently remodeled office space to San Francisco's historic Financial District. The space available is 2,200 SQFT on the second floor, featuring high ceilings, big windows, and significant natural light throughout. Office layout includes a communal & open workspace room, four private office / conference rooms, kitchen, pantry and two restrooms including one shower room.

### PROPERTY HIGHLIGHTS

- · Newly Renovated
- Hardwood Floors
- · Natural Light Throughout
- · High Ceilings
- Air Conditioning
- · 4 Private Offices
- Kitchen
- · 2 Restrooms (1 including shower room)