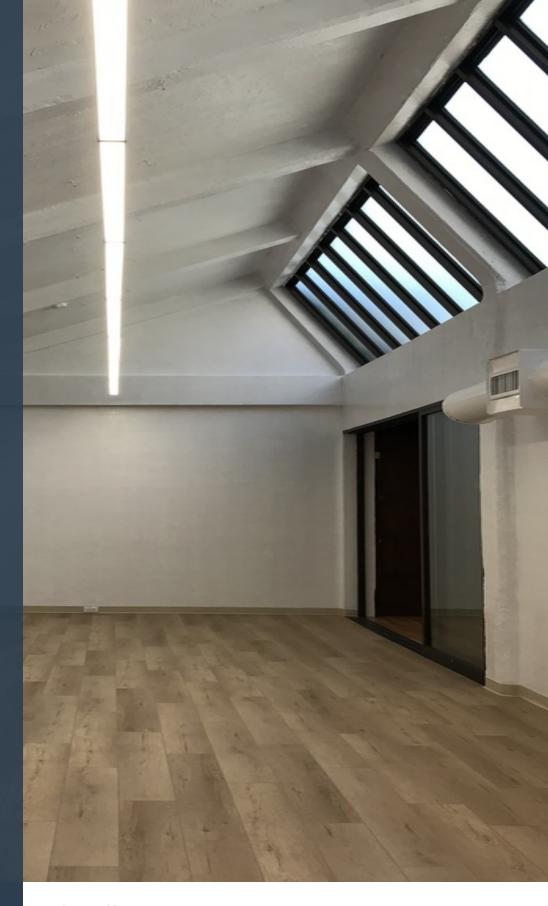

# PROPERTY DESCRIPTION

686 Sacramento is a unique opportunity bringing spacious, recently remodeled office space to San Francisco's historic Financial District. The space available is 2,200 SQFT on the second floor, featuring high ceilings, big windows, and significant natural light throughout. Office layout includes a communal & open workspace room, four private office / conference rooms, kitchen, pantry and two restrooms including one shower room.

### PROPERTY HIGHLIGHTS

- · Newly Renovated
- Hardwood Floors
- · Natural Light Throughout
- · High Ceilings
- Air Conditioning
- · 4 Private Offices
- Kitchen
- · 2 Restrooms (1 including shower room)