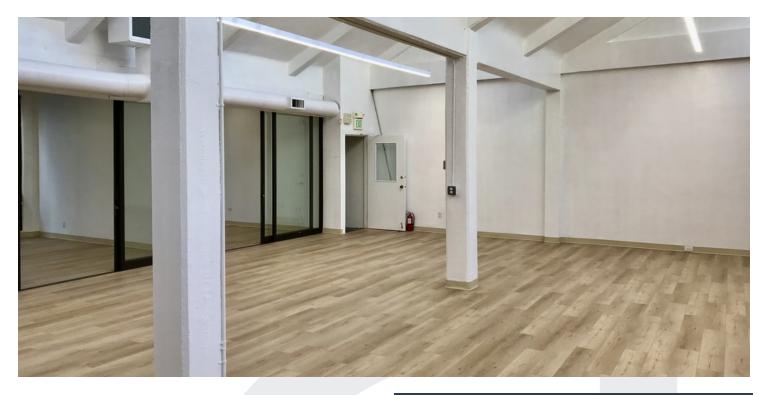

# PROPERTY DESCRIPTION

686 Sacramento is a unique opportunity bringing spacious, recently remodeled office space to San Francisco's historic Financial District. The space available is 2,200 SQFT on the second floor, featuring high ceilings, big windows, and significant natural light throughout. Office layout includes a communal & open workspace room, four private office / conference rooms, kitchen, pantry and two restrooms including one shower room.

### PROPERTY HIGHLIGHTS

- · Newly Renovated
- Hardwood Floors
- · Natural Light Throughout
- · High Ceilings
- Air Conditioning
- · 4 Private Offices
- Kitchen
- · 2 Restrooms (1 including shower room)