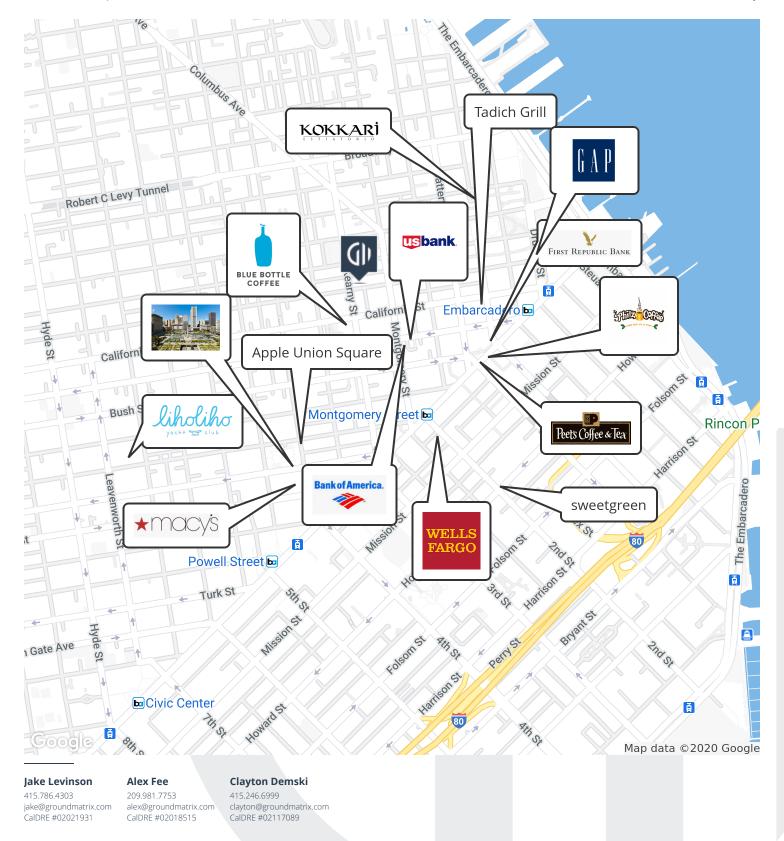

#### **LOCATION DESCRIPTION**

The Financial District is the historic center of business activity in San Francisco. It is home to the city's largest concentration of corporate headquarters, law firms, insurance companies, real estate firms, savings and loan banks, and other financial institutions. The Financial District contains some of the city's most iconic buildings, including the Transamerica Pyramid, 555 California Street (formerly Bank of America Center), 101 California Street, and Embarcadero Center. These skyscrapers are heavily tenanted by many Fortune 500 firms including Wells Fargo, Citigroup, and Amazon's Twitch division.

Retailer Map