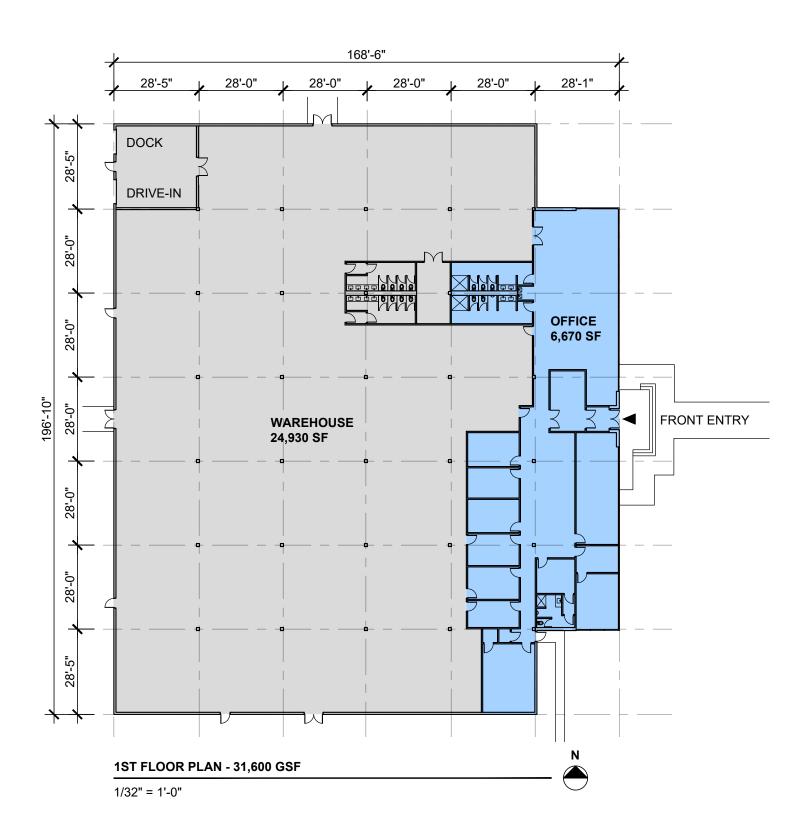

#### **PROPERTY SUMMARY**

#### OFFERING SUMMARY

| LEASE RATE:     | \$9.75 SF/yr (MG) |
|-----------------|-------------------|
| AVAILABLE SF:   | 5,000 - 31,600 SF |
| LOT SIZE:       | 2.4 Acres         |
| BUILDING SIZE:  | 31,600 SF         |
| ZONING:         | M-1               |
| POWER:          | 1,400/480V        |
| CEILING HEIGHT: | 11′5-12′          |
| DRIVE-IN DOOR:  | 10' x 10'         |
| PARKING SPACES: | 84 Surface Spaces |
| COUNTY:         | Lake              |
| SUBMARKET:      | South Lake County |

#### PROPERTY DESCRIPTION

The property is under new ownership and undergoing a full renovation. The building consists of 21% office and the remainder warehouse with a loading dock (depressed with leveler), drive-in-door (10') and heavy power. Column spacing is 28'. The full building is available for lease, or can be subdivided down to suites as small as 5,000 SF and built-to-suit tenants needs.

#### **PROPERTY HIGHLIGHTS**

- Can be subdivided down to 5,000 SF units
- 4.5 miles from the full interchange for I-94
- Room for truck parking
- New LED lights throughout
- Low Lake County property taxes