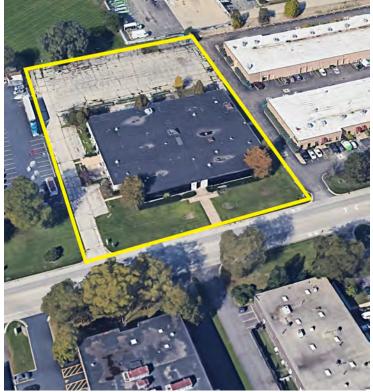

#### **PROPERTY SUMMARY**

#### PROPERTY DESCRIPTION

The property is under new ownership and undergoing a full renovation. The building consists of 21% office and the remainder warehouse with a loading dock (depressed with leveler), drive-in-door (10') and heavy power. Column spacing is 28'. The full building is available for lease, or can be subdivided down to suites as small as 5,000 SF and built-to-suit tenants needs.