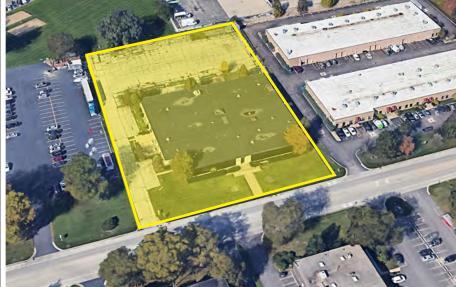

# 31,600 SF INDUSTRIAL BUILDING

# FOR LEASE - VARIOUS SIZED OPTIONS AVAILABLE DIVISIBLE TO DOWN TO 5,000 SF

404 WASHINGTON, MUNDELEIN





Your SVN Suburban

NEXT LEVEL TEAM



Caitlin Crawford 847.464.8469 Olivia Czyzynski 312.676.1862 Fluent in Polish Jennifer Hopkins, MBA 312.676.1865

#### **PROPERTY SUMMARY**





#### OFFERING SUMMARY

| LEASE RATE:     | \$9.75 SF/yr (MG) |
|-----------------|-------------------|
| AVAILABLE SF:   | 5,000 - 31,600 SF |
| LOT SIZE:       | 2.4 Acres         |
| BUILDING SIZE:  | 31,600 SF         |
| ZONING:         | M-1               |
| POWER:          | 1,400/480V        |
| CEILING HEIGHT: | 11′5-12′          |
| DRIVE-IN DOOR:  | 10' x 10'         |
| PARKING SPACES: | 84 Surface Spaces |
| COUNTY:         | Lake              |
| SUBMARKET:      | South Lake County |

#### OLIVIA CZYZYNSKI

O: 312.676.1862 olivia.czyzynski@svn.com

### JENNIFER HOPKINS, MBA

O: 312.676.1865 jennifer.hopkins@svn.com

#### PROPERTY DE