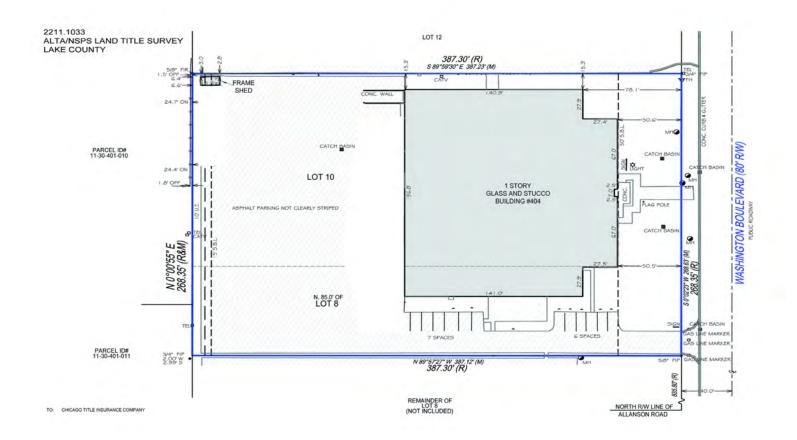

s of 21% office and the remainder warehouse with a loading dock (depressed with leveler), drive-in-door (10') and heavy power. Column spacing is 28'. The full building is available for lease, or can be subdivided down to suites as small as 5,000 SF and built-to-suit tenants needs.

#### **PROPERTY HIGHLIGHTS**

- Can be subdivided down to 5,000 SF units
- 4.5 miles from the full interchange for I-94
- Room for truck parking
- New LED lights throughout
- Low Lake County property taxes

#### CAITLIN CRAWFORD

O: 847.464.8469 caitlin.crawford@svn.com



#### OLIVIA CZYZYNSKI

#### JENNIFER HOPKINS, MBA

#### CAITLIN CRAWFORD

O: 312.676.1862 olivia.czyzynski@svn.com O: 312.676.1865

O: 847.464.8469

olivia.czyzynski@svn.com jennifer.hopkins@svn.com

caitlin.crawford@svn.com

#### **SURVEY**



#### OLIVIA CZYZYNSKI

#### JENNIFER HOPKINS, MBA

#### **CAITLIN CRAWFORD**

O: 312.676.1862 olivia.czyzynski@svn.com O: 312.676.1865

jennifer.hopkins@svn.com

O: 847.464.8469 caitlin.crawford@svn.com

#### **ADDITIONAL PHOTOS**







JENNIFER HOPKINS, MBA O: 312.676.1865



CAITLIN CRAWFORD O: 847.464.8469 caitlin.crawford@svn.com

#### **AERIAL MAP**





#### OLIVIA CZYZYNSKI

O: 312.676.1862 olivia.czyzynski@svn.com jennifer.hopkins@svn.com

#### JENNIFER HOPKINS, MBA

O: 312.676.1865

#### CAITLIN CRAWFORD

O: 847.464.8469 caitlin.crawford@svn.com

## MUNDELEIN, IL

#### 5-mile radius

POPULATION



111,745

HOUSEHOLDS



40,673

AVERAGE HOUSEHOLD INCOME



\$164,244

MEDIAN AGE



40.9

TOTAL HOUSING UNITS



43,220

MEDIAN HOME VALUE



\$398,685

UNITS IN STRUCTURE



40,673