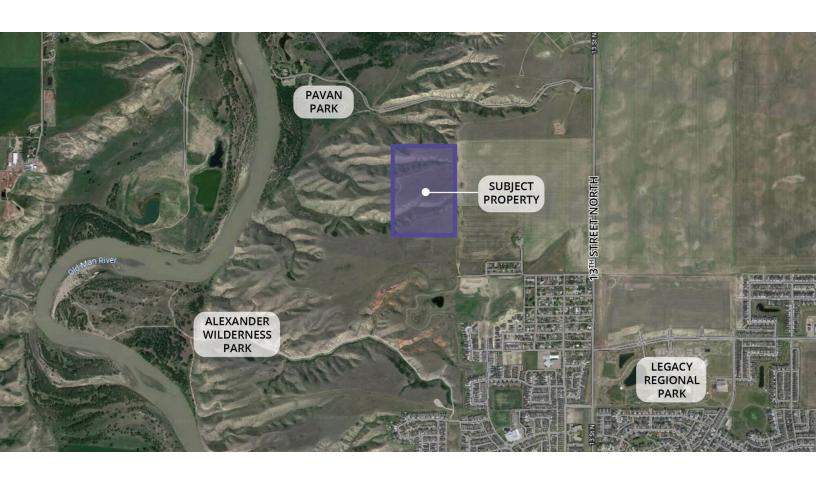

## **Location Description**

The Royal View ASP area is located on the north side of the City of Lethbridge. It includes the lands bounded to the north by the future 62nd Avenue North (City boundary), to the south by the future 44th Avenue North, to the east by 28th Street North, and to the west by the Oldman River tributary coulees. Key infrastructure will be coordinated with these developments including 44th Avenue road alignment, major power distribution, and stormwater management. Nearby amenities include Legacy Gate, Uplands Common Shopping Centre, and Wal Mart Supercentre as well as recreational areas such as Pavan Park, the Alexander Wildness Park, Lethbridge Sports Park, and Legacy Regional Park.