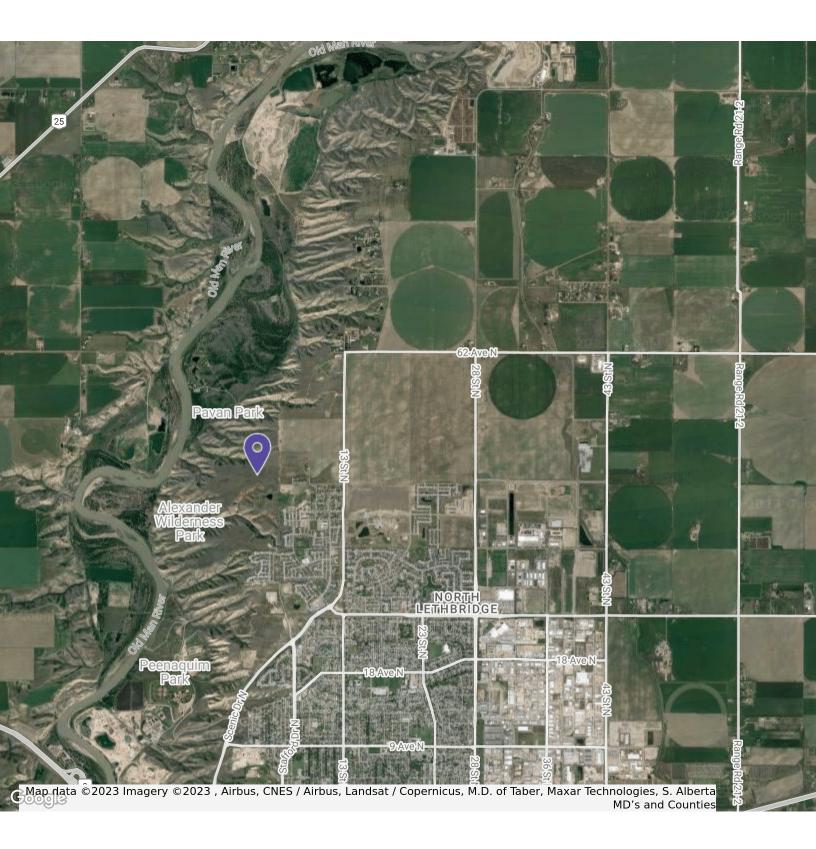

## **Location Description**

The Royal View ASP area is located on the north side of the City of Lethbridge. It includes the lands bounded to the north by the future 62nd Avenue North (City boundary), to the south by the future 44th Avenue North, to the east by 28th Street North, and to the west by the Oldman River tributary coulees. Key infrastructure will be coordinated with these developments including 44th Avenue road alignment, major power distribution, and stormwater management. Nearby amenities include Legacy Gate, Uplands Common Shopping Centre, and Wal Mart Supercentre as well as recreational areas such as Pavan Park, the Alexander Wildness Park, Lethbridge Sports Park, and Legacy Regional Park.