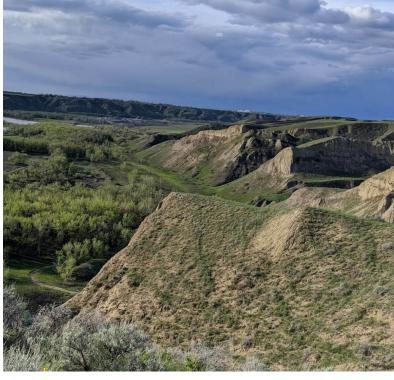

# Land for sale

701 47th Avenue North Lethbridge, AB T1H 6C6

Future residential land development opportunity with amazing coulee views

50.09 Acres

**Quality amenities nearby** 

Part of the Royal View **Area Structure Plan** 

### **Property Highlights**

- Future residential development site with breathtaking coulee views
- Included in the Royal View Area Structure Plan
- Road alignment, power distribution, and stormwater management are to be coordinated
- Quality amenities and recreation areas nearby