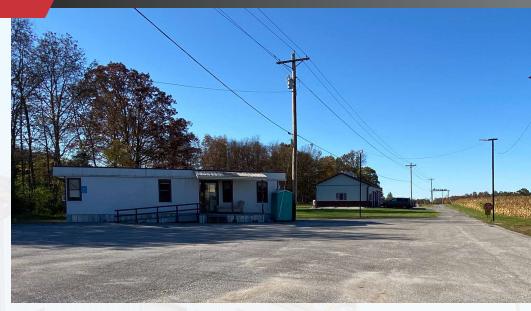

#### PROPERTY DESCRIPTION

Available for lease is an automotive sales and repair business opportunity. Minutes from Route 15 makes this property a high traffic and high visibility location. The property features a 4-bay 30' X 60' building and separate trailer office on the car lot. Features two (2) lifts and other automotive equipment.

# 7500 CARLISLE PIKE

**ADDITIONAL PHOTOS** 