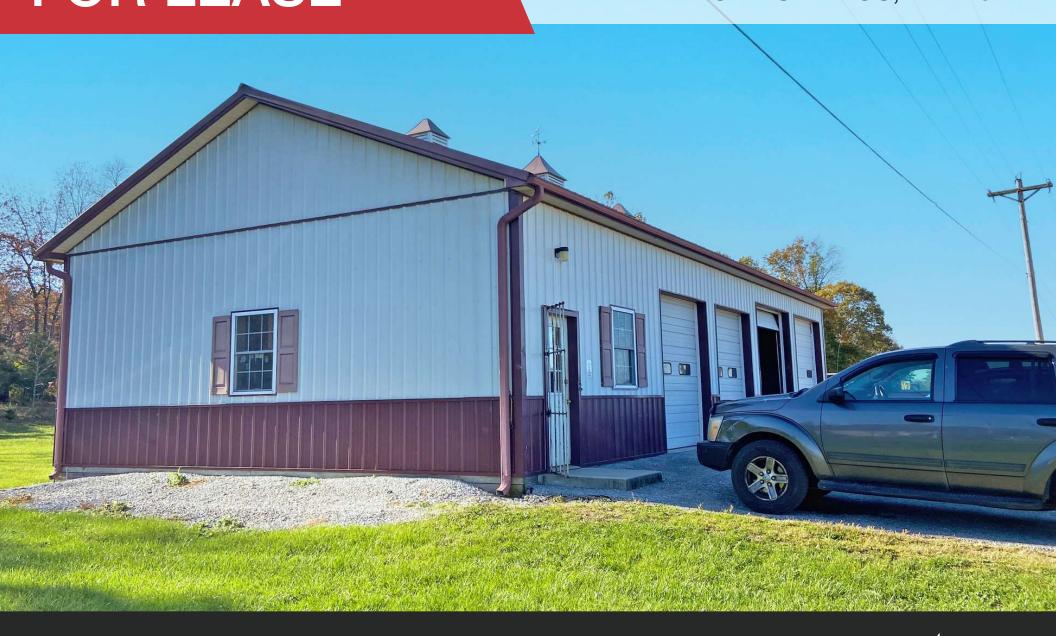

#### PROPERTY DESCRIPTION

Available for lease is an automotive sales and repair business opportunity. Minutes from Route 15 makes this property a high traffic and high visibility location. The property features a 4-bay 30' X 60' building and separate trailer office on the car lot. Features two (2) lifts and other automotive equipment.

#### PROPERTY HIGHLIGHTS

- · High Visibility
- Paved level lot
- · 4 bay building and separate office
- Minutes from Rt. 15
- Waste oil furnace
- Township zoning permits auto-related uses
- Average Daily Traffic: 7,928 VPD Carlisle Pike both directions 8,630 VPD 15 North; 8.489 VPD 15 South

#### **BUILDING INFORMATION**

| Ceiling Height   | 12'                          |
|------------------|------------------------------|
| Business ID Sign | Yes                          |
| Parking Spaces   | 30+                          |
| Drive-Ins        | Two - 10'x10'<br>Two - 8'x9' |
| Zoning           | Residential                  |