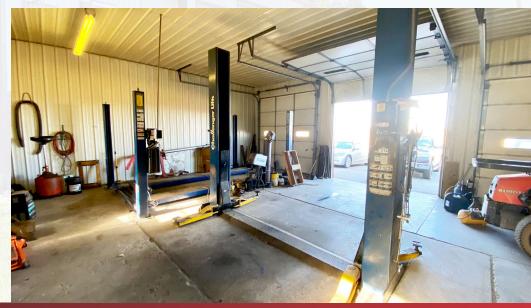

#### PROPERTY DESCRIPTION

Available for lease is an automotive sales and repair business opportunity. Minutes from Route 15 makes this property a high traffic and high visibility location. The property features a 4-bay 30' X 60' building and separate trailer office on the car lot. Features two (2) lifts and other automotive equipment.

#### PROPERTY HIGHLIGHTS

- · High Visibility
- Paved level lot
- · 4 bay building and separate office
- Minutes from Rt. 15
- Waste oil furnace
- Township zoning permits auto-related uses
- Average Daily Traffic: 7,928 VPD Carlisle Pike both directions 8,630 VPD 15 North; 8.489 VPD 15 South

#### **BUILDING INFORMATION**

| Ceiling Height   | 12'                          |
|------------------|------------------------------|
| Business ID Sign | Yes                          |
| Parking Spaces   | 30+                          |
| Drive-Ins        | Two - 10'x10'<br>Two - 8'x9' |
| Zoning           | Residential                  |