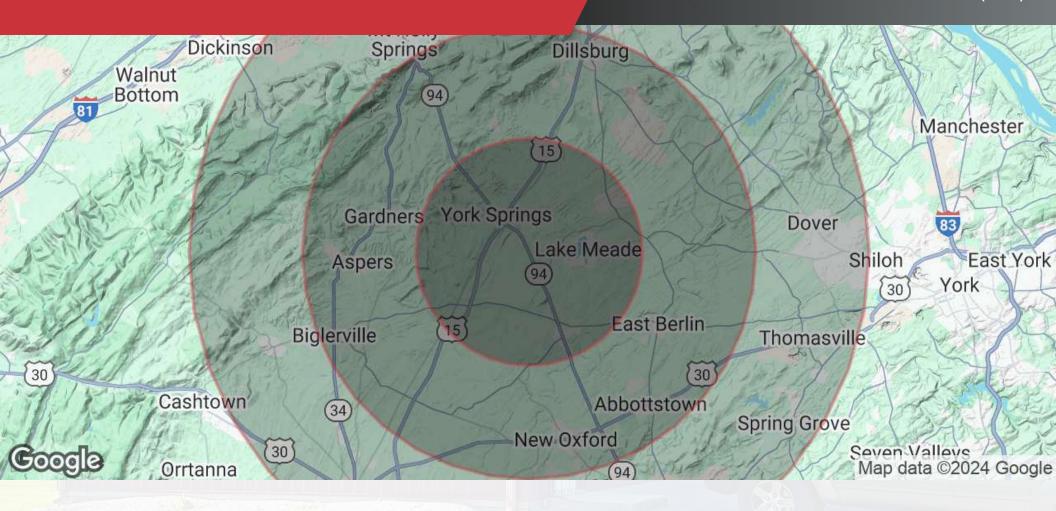

## 7500 CARLISLE PIKE

**DEMOGRAPHICS** 

#### **POPULATION**

 5 MILES
 10 MILES
 15 MILES

 12,332
 61,857
 209,401

#### HOUSEHOLDS

**5 MILES 10 MILES 15 MILES** 4,595 23,798 80,233

#### INCOME

 5 MILES
 10 MILES
 15 MILES

 \$101,545
 \$99,067
 \$103,204