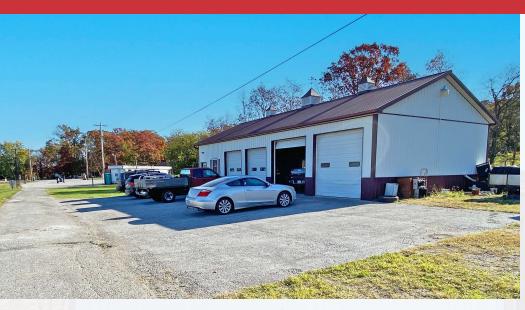

#### PROPERTY DESCRIPTION

Available for lease is an automotive sales and repair business opportunity. Minutes from Route 15 makes this property a high traffic and high visibility location. The property features a 4-bay 30' X 60' building and separate trailer office on the car lot. Features two (2) lifts and other automotive equipment.

#### PROPERTY HIGHLIGHTS

- · High Visibility
- Paved level lot
- · 4 bay building and separate office
- Minutes from Rt. 15
- Waste oil furnace
- Township zoning permits auto-related uses
- Average Daily Traffic: 7,928 VPD Carlisle Pike both directions 8,630 VPD 15 North; 8.489 VPD 15 South

# 7500 CARLISLE PIKE

**ADDITIONAL PHOTOS** 