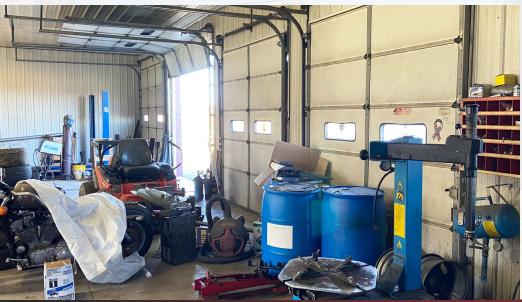

#### PROPERTY DESCRIPTION

Available for lease is an automotive sales and repair business opportunity. Minutes from Route 15 makes this property a high traffic and high visibility location. The property features a 4-bay 30' X 60' building and separate trailer office on the car lot. Features two (2) lifts and other automotive equipment.

#### PROPERTY HIGHLIGHTS

- · High Visibility
- Paved level lot
- · 4 bay building and separate office
- Minutes from Rt. 15
- Waste oil furnace
- Township zoning permits auto-related uses
- Average Daily Traffic: 7,928 VPD Carlisle Pike both directions 8,630 VPD 15 North; 8.489 VPD 15 South

# 7500 CARLISLE PIKE

**ADDITIONAL PHOTOS** 