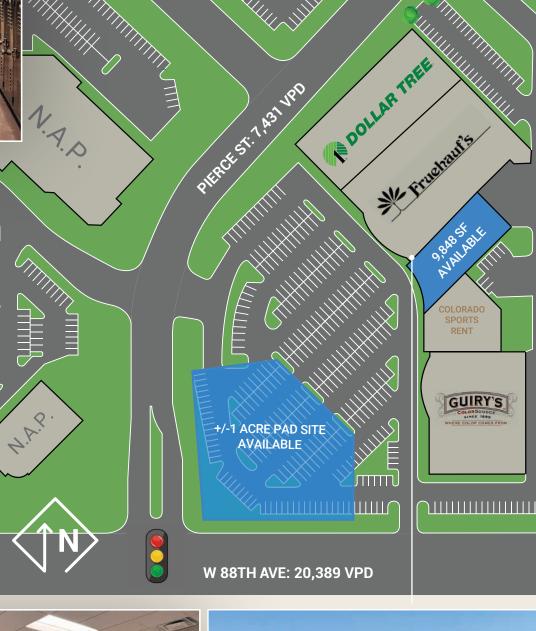

#### **Availability Information**

**Pricing: Contact Broker** SF: 9,848 SF Junior Anchor Pad Site: +/-1 acre site

#### **Traffic Counts**

W 88th Ave: 20.389 VPD Pierce St: 7,431 VPD MPSI 2022 Estimates

Source: CoStar

Jason F. Kinsey Managing Principal 720-280-5757 Jason@KinseyCRE.com

**Brady Kinsey** Principal 303-847-1295 Brady@KinseyCRE.com

**Site Plan** 