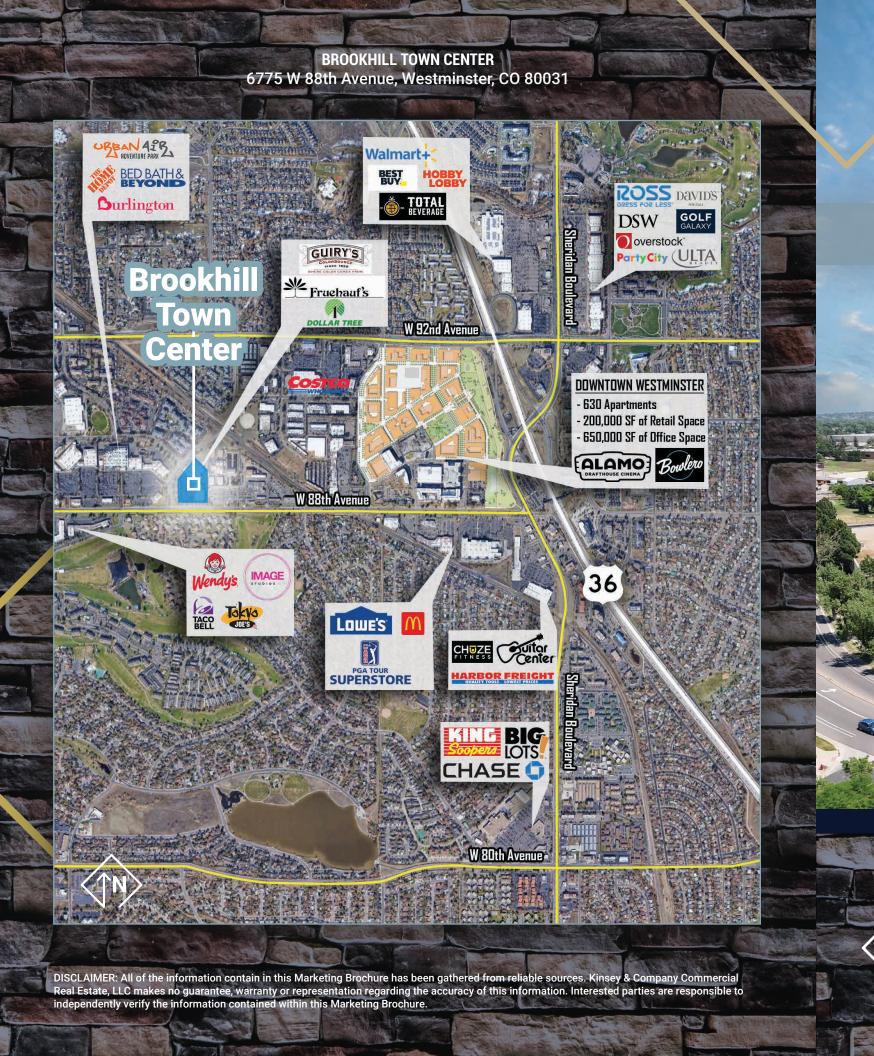

## **Brookhill Town Center**

6775 W 88th Ave WESTMINSTER, CO 80031

9,848 SF JR ANCHOR SPACE & PAD SITE

FOR LEASE

### **Highlights**

- Built out beauty / salon school for lease
- Pad site opportunity at the most visible corner of the property
- Abundant parking
- Close proximity to the new **Downtown Westminster**
- Join Fruehauf's, Dollar Tree, Colorado Sport Rent and Guiry's Paint

Source: CoStar

Jason F. Kinsey Managing Principal 720-280-5757 Jason@KinseyCRE.com

**Brady Kinsey** Principal 303-847-1295 Brady@KinseyCRE.com

**Site Plan** 