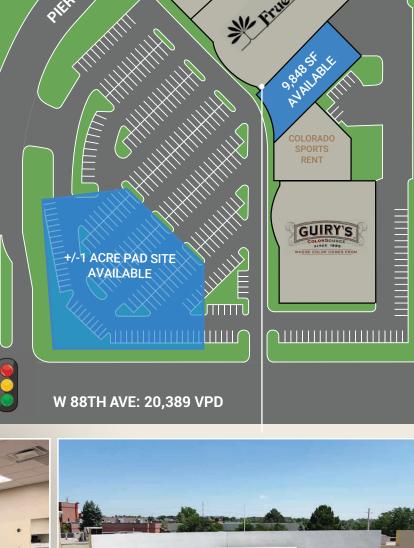

#### **Availability Information**

**Pricing: Contact Broker** SF: 9,848 SF Junior Anchor Pad Site: +/-1 acre site

#### **Traffic Counts**

W 88th Ave: 20.389 VPD Pierce St: 7,431 VPD MPSI 2022 Estimates

Source: CoStar

Jason F. Kinsey Managing Principal 720-280-5757 Jason@KinseyCRE.com

**Brady Kinsey** Principal 303-847-1295 Brady@KinseyCRE.com

**Site Plan** 