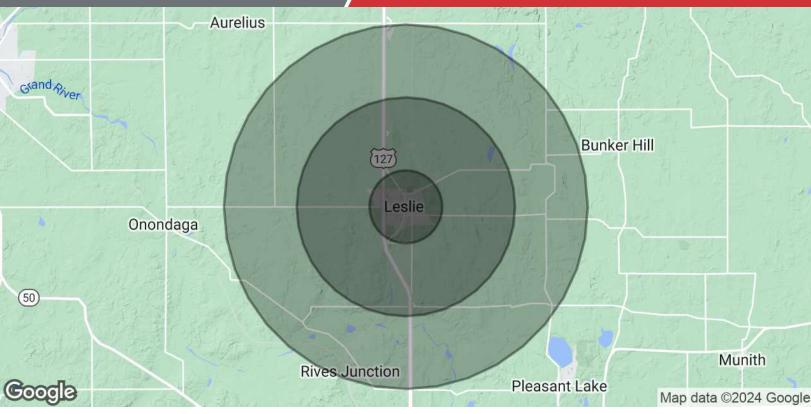

### For Lease

1,150 - 4,353 SF | \$795.00 - 1,250.00 per month Retail Space

| Population           | 1 Mile    | 3 Miles   | 5 Miles   |
|----------------------|-----------|-----------|-----------|
| Total Population     | 1,239     | 3,970     | 8,469     |
| Average Age          | 39        | 41        | 42        |
| Average Age (Male)   | 38        | 40        | 41        |
| Average Age (Female) | 41        | 42        | 42        |
| Households & Income  | 1 Mile    | 3 Miles   | 5 Miles   |
| Total Households     | 493       | 1,558     | 3,271     |
| # of Persons per HH  | 2.5       | 2.5       | 2.6       |
| Average HH Income    | \$80,418  | \$90,298  | \$95,782  |
| Average House Value  | \$157,856 | \$191,051 | \$222,424 |

Demographics data derived from AlphaMap