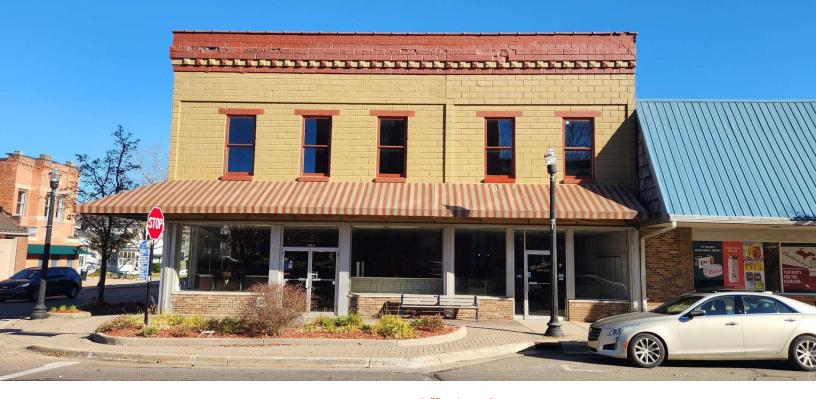

### 101 S Main St

Leslie, Michigan 49251

### **Property Highlights**

- Suite 101 1,850 SF available
- Suite 103 1,150 SF available
- Suite 105 1,350 SF available
- · All suites are contiguous and can be combined
- Join a host of other businesses in a resurging downtown
- Located right on the main corner

### Offering Summary

| Lease Rate:    | \$795.00 - 1,250.00 per<br>month (MG) |
|----------------|---------------------------------------|
| Building Size: | 9,160 SF                              |
| Available SF:  | 1,150 - 4,353 SF                      |
| Lot Size:      | 0.147 Acres                           |