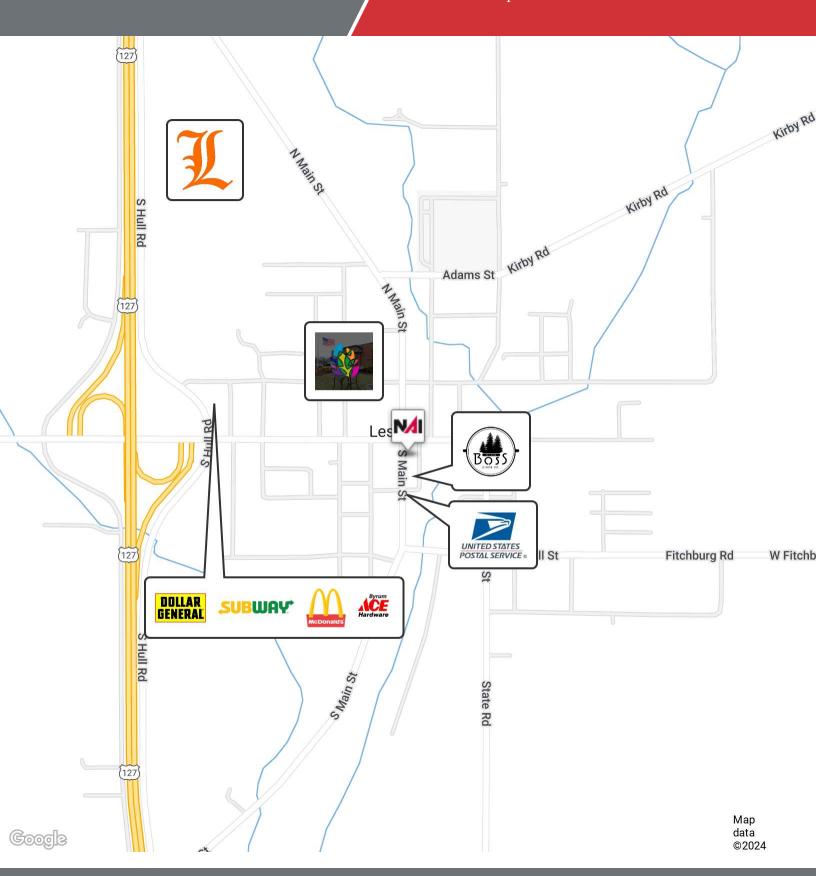

### 101 S Main St

Leslie, Michigan 49251

### **Property Highlights**

- Suite 101 1,850 SF available
- Suite 103 1,150 SF available
- Suite 105 1,350 SF available
- · All suites are contiguous and can be combined
- Join a host of other businesses in a resurging downtown
- Located right on the main corner