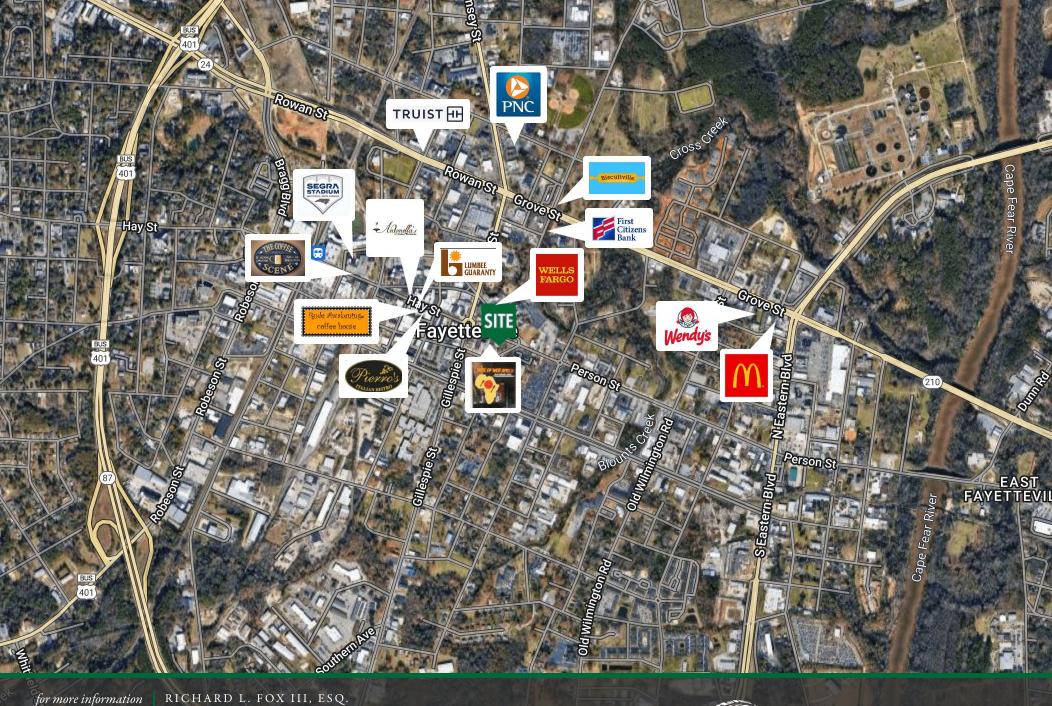

The property is located in the Downtown Fayetteville Submarket with numerous nearby restaurants and downtown shops. In addition, the property is located approximately 1-mile from the Martin Luther King Freeway (NC HWY 87/401) and 1-mile from I-95 BUS, providing tenants convenient access to many of the major roads in and around Fayetteville.