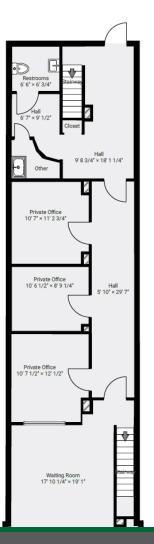

#### **▼** Ground Floor

LIVING AREA: 1264.98 sq ft

I HIS PLUMPLAN IS TRUVILLED THI HOUT WARDAN I Y OF ANY KIND. BROKEN CRAYON PHOTOGRAPHY LIMITATION SATISFACTORY QUALITY OR ACCURACY OF DIMENSIONS. While we do our best at being accurate we cannot quarantee square footage calculations. While we are providing measurements and a floorplan utilimately the real estate agent is responsible to make sure if a accurate. If you see a discrepancy let us know immediately

### ▼ 2nd Floor

LIVING AREA: 880.51 sq ft

for more information

RICHARD L. FOX III, ESQ.

Broker O: 910.829.1617 C: 910.988.4263 richard@grantmurrayre.com

Broker
O: 910.829.1617 87
C: 910.988.4263
richard@grantmurrayre.com