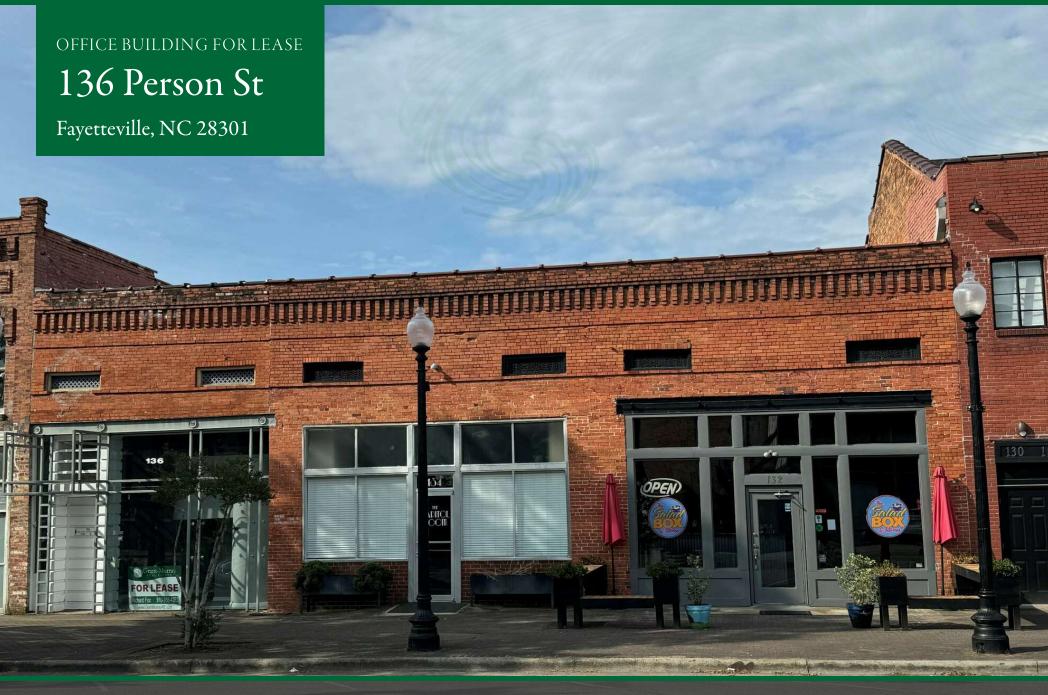

### **OFFERING SUMMARY**

| Lease Rate:    | \$3,250.00 per month (NNN) |
|----------------|----------------------------|
| Building Size: | 2,145 SF                   |
| Lot Size:      | 0.05 Acres                 |
| Renovated:     | 2023                       |
| Zoning:        | DT                         |
| Market:        | Fayetteville               |

### **PROPERTY OVERVIEW**

Grant-Murray Real Estate is please to present for lease 136 Person St., a 2,145 sq. ft. office building located in the Downtown Fayetteville Submarket. The building is newly renovated and consists of a front reception area, three (3) offices, a large second story conference area, one bathroom, and storage. There are two (2) marked parking spaces in the back of the property with a large adjoining free parking lot for additional parking.

The property is located in the Downtown Fayetteville Submarket with numerous nearby restaurants and downtown shops. In addition, the property is located approximately 1-mile from the Martin Luther King Freeway (NC HWY 87/401) and 1-mile from I-95 BUS, providing tenants convenient access to many of the major roads in and around Fayetteville.

The building is ideal for a small law firm or other professional office.

for more information

RICHARD L. FOX III, ESQ. Broker
O: 910.829.1617
C: 910.988.4263
richard@grantmurrayre.com