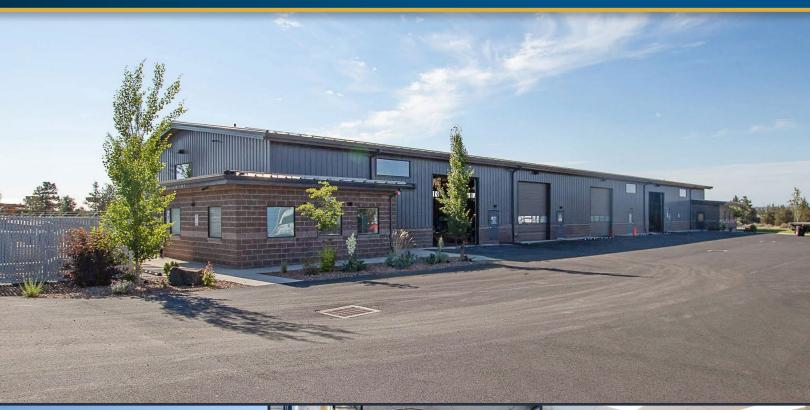

## FOR SUBLEASE

13,878 SF | \$0.90/SF/MO. NNN

### **Newer Prineville Industrial Building**

3525 SW Empire Dr., Suite 180, Prineville, OR 97754

#### **PROPERTY DETAILS**

**Suite 180:** 13.878 SF

(plus 10,285 SF of outdoor storage)

**Sublease Rate:** \$0.90/SF/Mo. NNN

(\$12,478.64/Mo. NNN)

**Sublease Exp.:** December 14, 2026

**CAMs:** Est. at \$0.25/\$F/Mo.

#### **HIGHLIGHTS**

- Industrial building with large open warehouse, four private office and two private restrooms
- Over 10,000 SF of fenced outdoor storage
- (4) 14' roll-up drive-in doors
- (5) Reznor heaters
- 3 phase, 200 amp power