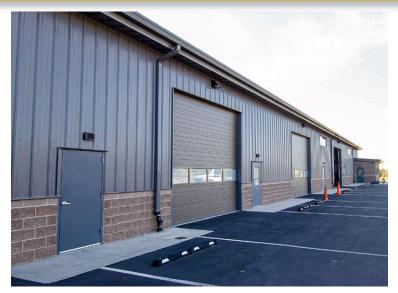

#### **HIGHLIGHTS**

- Industrial building with large open warehouse, four private office and two private restrooms
- Over 10,000 SF of fenced outdoor storage
- (4) 14' roll-up drive-in doors
- (5) Reznor heaters
- 3 phase, 200 amp power