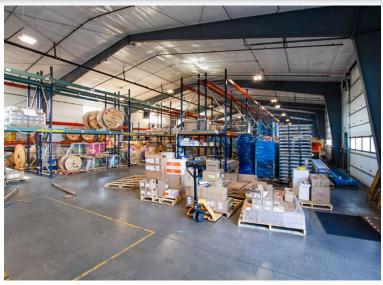

#### **HIGHLIGHTS**

- Industrial building with large open warehouse, four private office and two private restrooms
- Over 10,000 SF of fenced outdoor storage
- (4) 14' roll-up drive-in doors
- (5) Reznor heaters
- 3 phase, 200 amp power