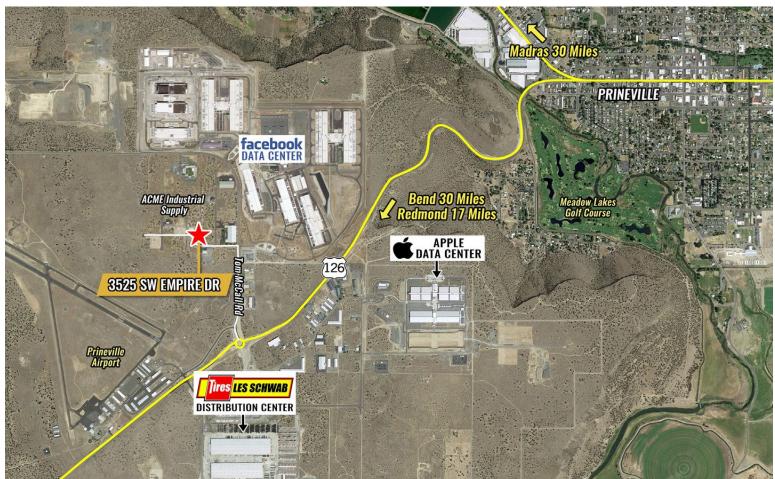

### **Newer Prineville Industrial Building**

3525 SW Empire Dr., Suite 180, Prineville, OR 97754

## **Newer Prineville Industrial Building**

3525 SW Empire Dr., Suite 180, Prineville, OR 97754

Brokers are licensed in the state of Oregon. This information has been furnished from sources we deem reliable, but for which we assume no liability. This is an exclusive listing. The information contained herein is given in confidence with the understanding that all negotiations pertaining to this property be handled through Compass Commercial Real Estate Services. All measurements are approximate.