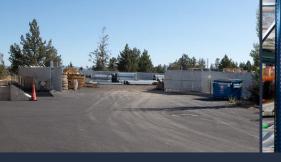

#### **HIGHLIGHTS**

- Industrial building with large open warehouse, four private office and two private restrooms
- Over 10,000 SF of fenced outdoor storage
- (4) 14' roll-up drive-in doors
- (5) Reznor heaters
- 3 phase, 200 amp power