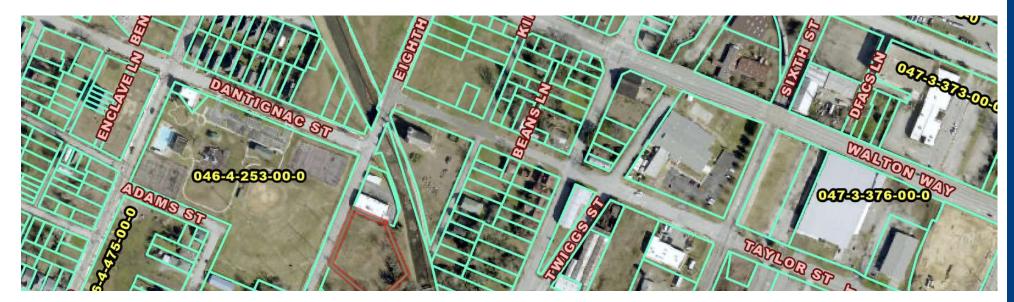

## **PROPERTY DESCRIPTION**

This offering includes two parcels at 922 8th St and 1002 8th St, totaling 1.22 acres in the Laney Walker Bethlehem area. Site has been proposed for multiple commercial uses in previous years. Older structure was demolished and site is build ready. All utilities are available.

### **LOCATION DESCRIPTION**

Site is next door to the county coroner office and across from Dyess park. The Laney Walker/Bethlehem area of downtown Augusta has undergone substantial revitalization in recent years. It is situated between Walton Way and Wrightsboro Road between 5th and 15th streets.