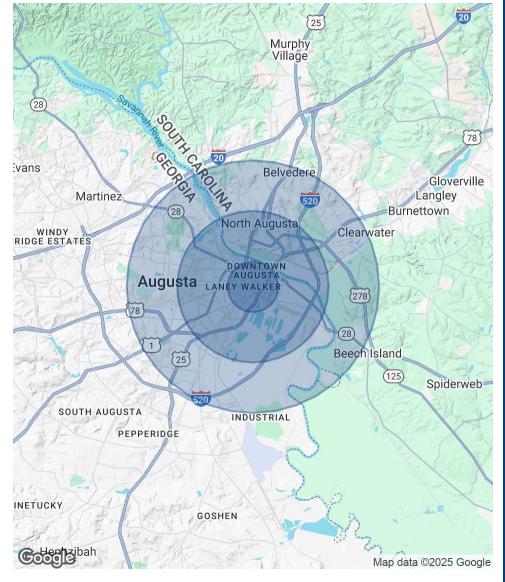

# Demographics Map & Report

| POPULATION           | 1 MILE | 3 MILES | 5 MILES |
|----------------------|--------|---------|---------|
| Total Population     | 6,403  | 40,630  | 101,460 |
| Average Age          | 44     | 41      | 40      |
| Average Age (Male)   | 43     | 39      | 39      |
| Average Age (Female) | 45     | 42      | 42      |

| HOUSEHOLDS & INCOME | 1 MILE    | 3 MILES   | 5 MILES   |
|---------------------|-----------|-----------|-----------|
| Total Households    | 3,114     | 18,070    | 43,938    |
| # of Persons per HH | 2.1       | 2.2       | 2.3       |
| Average HH Income   | \$38,020  | \$60,225  | \$71,265  |
| Average House Value | \$165,863 | \$208,110 | \$220,374 |

Demographics data derived from AlphaMap