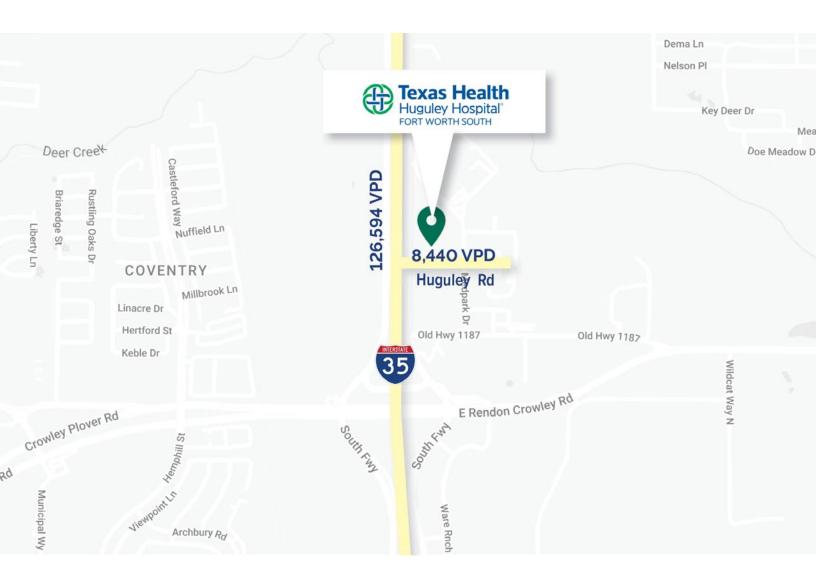

#### SUPERIOR LOCATION

Conveniently located on the NEC of I-35W and E Rendon Crowley Rd, adjacent to Texas Health Huguley Hospital