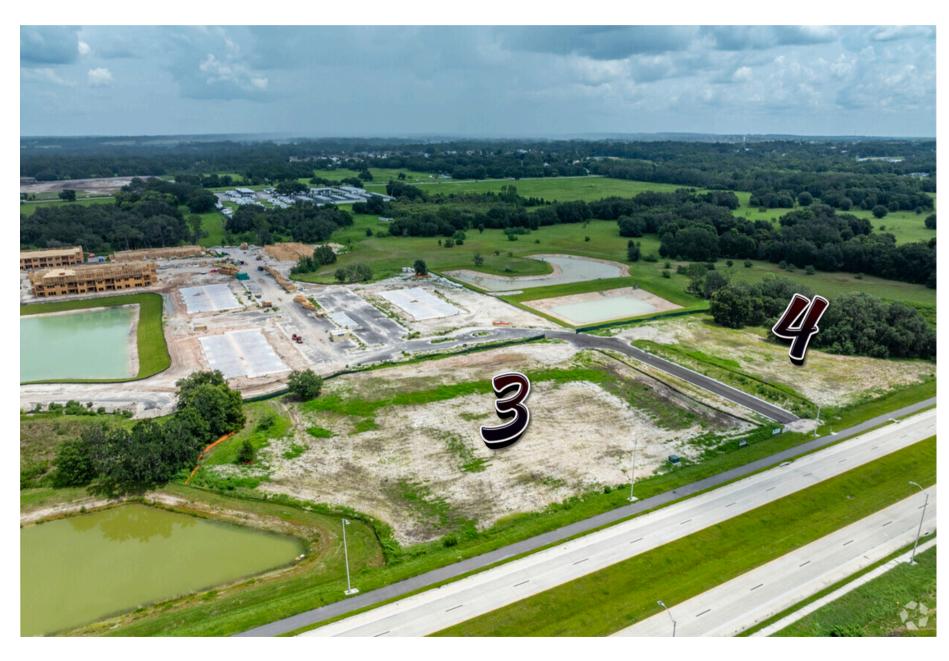

### Photos of Outparcels 3 & 4

## Mirada's Outparcels

Parcel 1 & 2 1.3 acres each

Parcel 3 3.2 acres

Parcel 4 +/- 2 acres

Parcel 5 3 acres