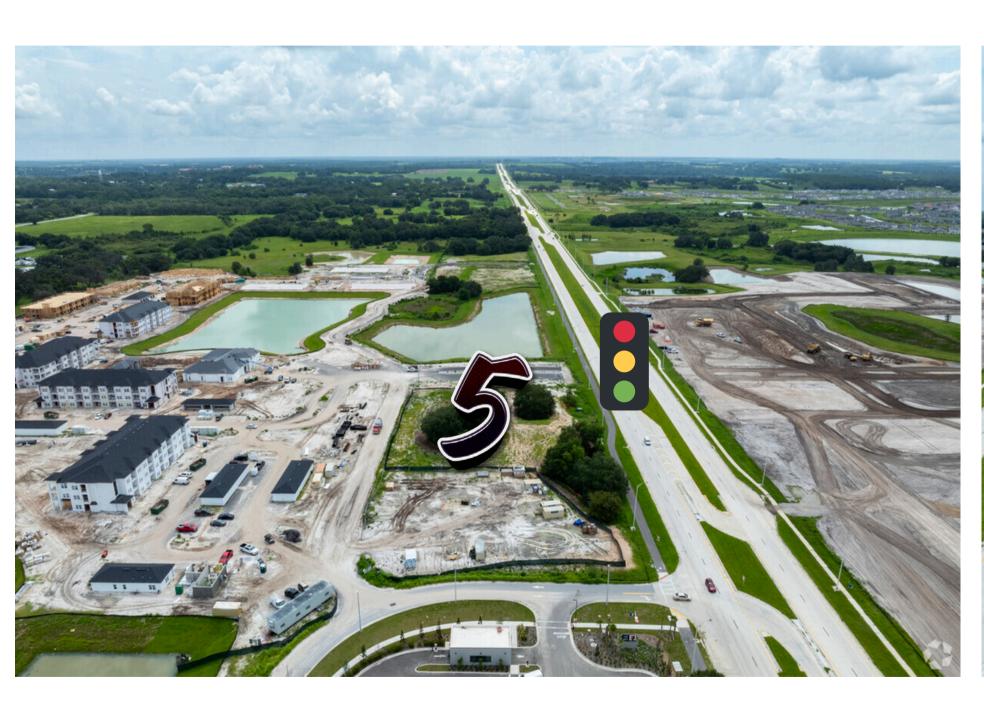

## Photos of Outparcel 5

## Mirada's Outparcels

Parcel 1 & 2 1.3 acres each

Parcel 3 3.2 acres

Parcel 4 +/- 2 acres

Parcel 5 3 acres