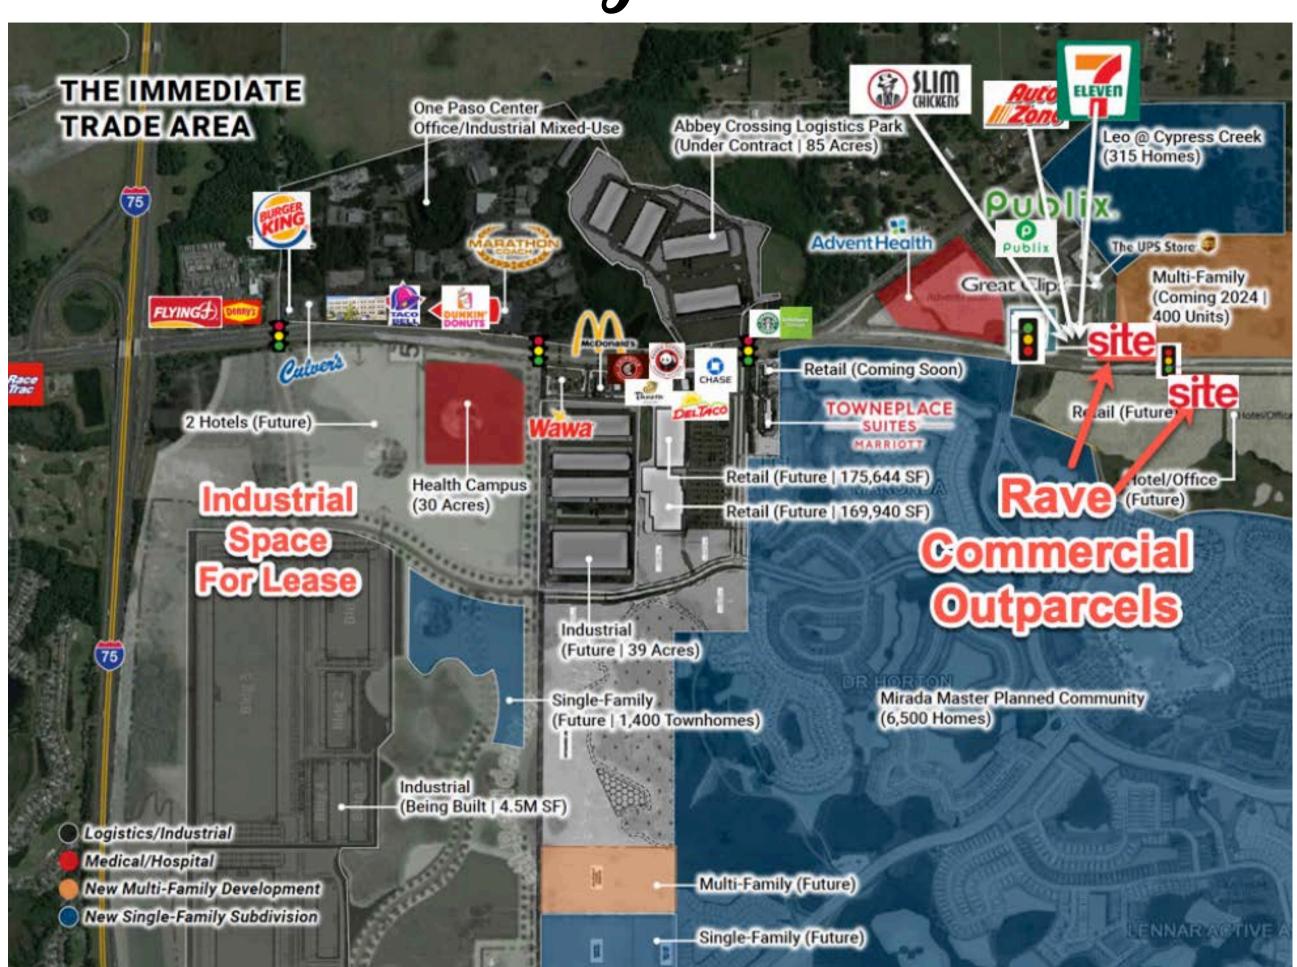

tion required.

15-acre Mirada Metro Lagoon with 6,700+ Mirada homes and 400+ Dr. Horton homes coming soon!

New Signal Light coming on high visibility with easy access. We are the only signaled hard corner left in that area.

Bay Care Hospital and Advent Health Center nearby.

400ft from Publix, near Target and Amazon distribution centers.

AADT: 20,000

#### mage main Spring Lake ALDER Lacooc 98 Dade City North Dade City St Leo 98 (301) ZEPHYRHILLS COLONY COMPANY CHAPEL PINES Wesley Chapel Zephyrhills Zephyrhills South EVEN OAKS CRYST 301 MEADOW Crysta LIVE OAK PRESERVE

### <u>Demographics</u>

Household Income Within 3 miles - \$138,000

Population Within 1 mile - 20,000

Age Within 1 mile - Median of 34.6

(73% white collar / 26% blue collar)

### Mirada Homes



### Near By Tenants



Concept Site Plan



### Photos of Outparcels 1 & 2





### Photos of Outparcels 3 & 4





## Photos of Outparcel 5