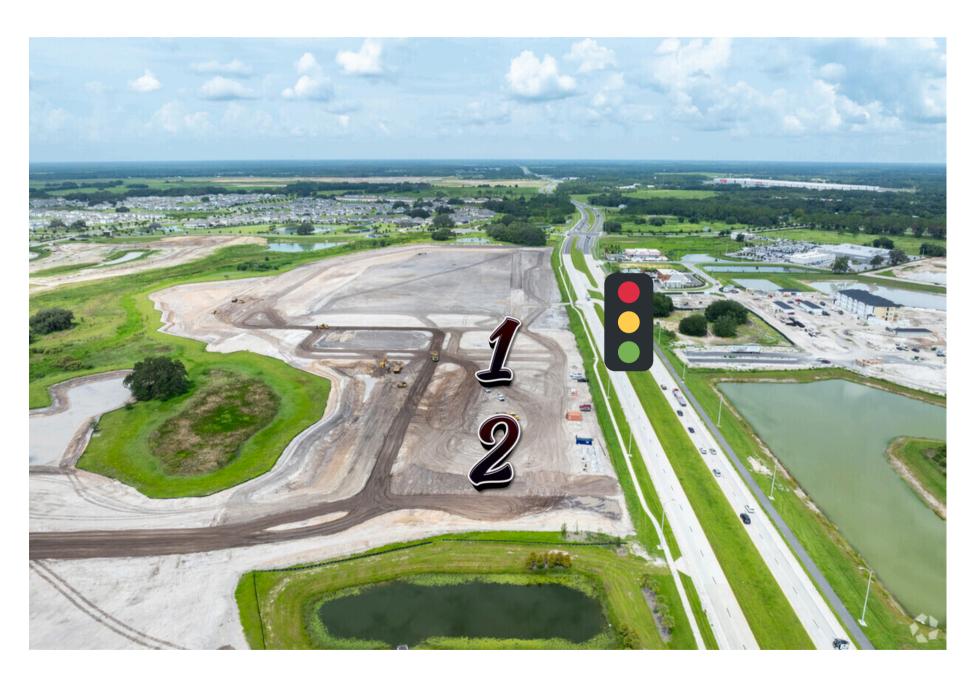

### Photos of Outparcels 1 & 2

## Mirada's Outparcels

Parcel 1 & 2 1.3 acres each

Parcel 3 3.2 acres

Parcel 4 +/- 2 acres

Parcel 5 3 acres