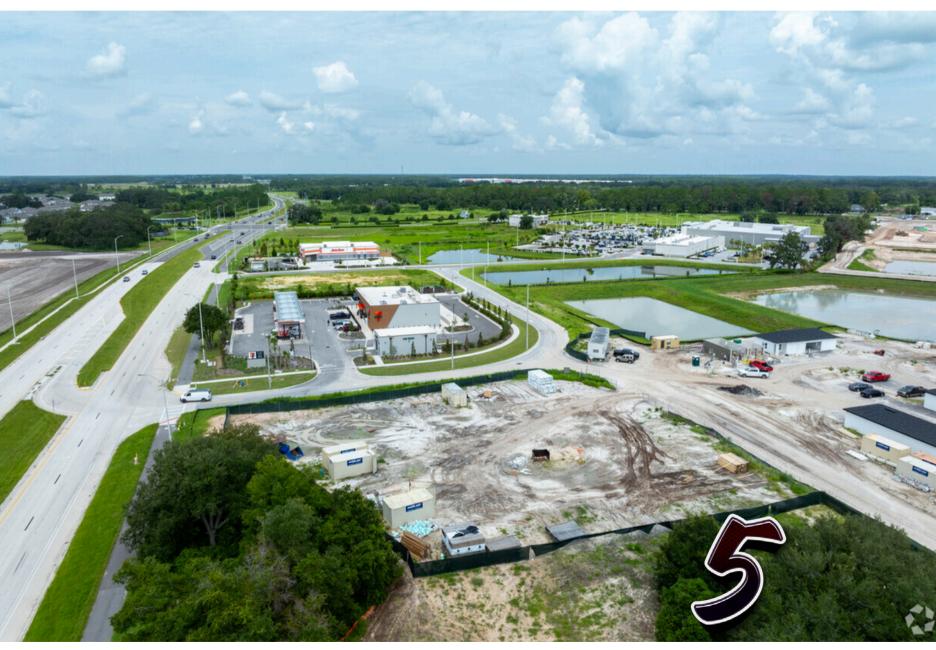

## Photos of Outparcel 5

## Mirada's Outparcels

Parcel 1 & 2 1.3 acres each

Parcel 3 3.2 acres

Parcel 4 +/- 2 acres

Parcel 5 3 acres