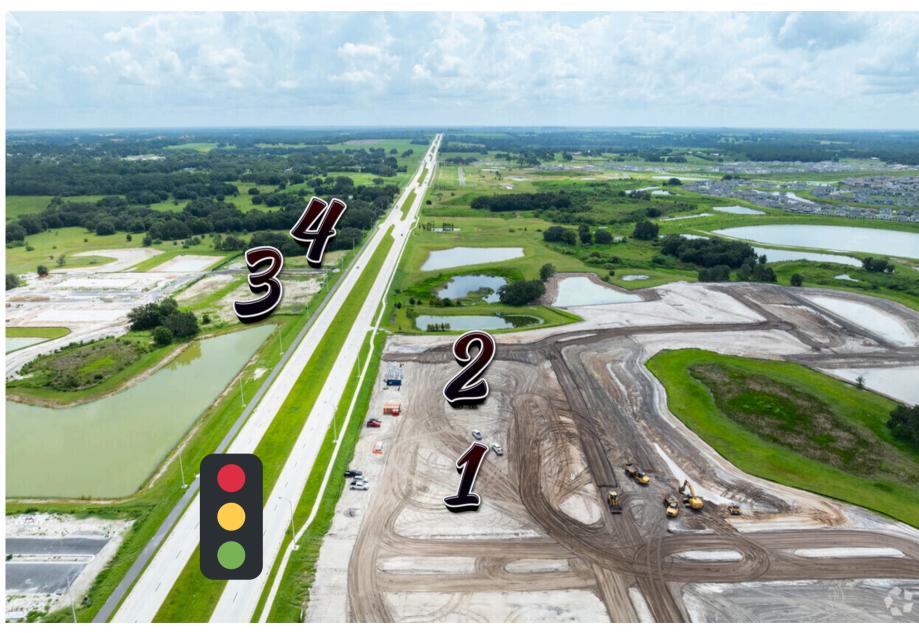

## Mirada's Outparcels

Parcel 1 & 2 1.3 acres each

Parcel 3 3.2 acres

Parcel 4 +/- 2 acres

Parcel 5 3 acres