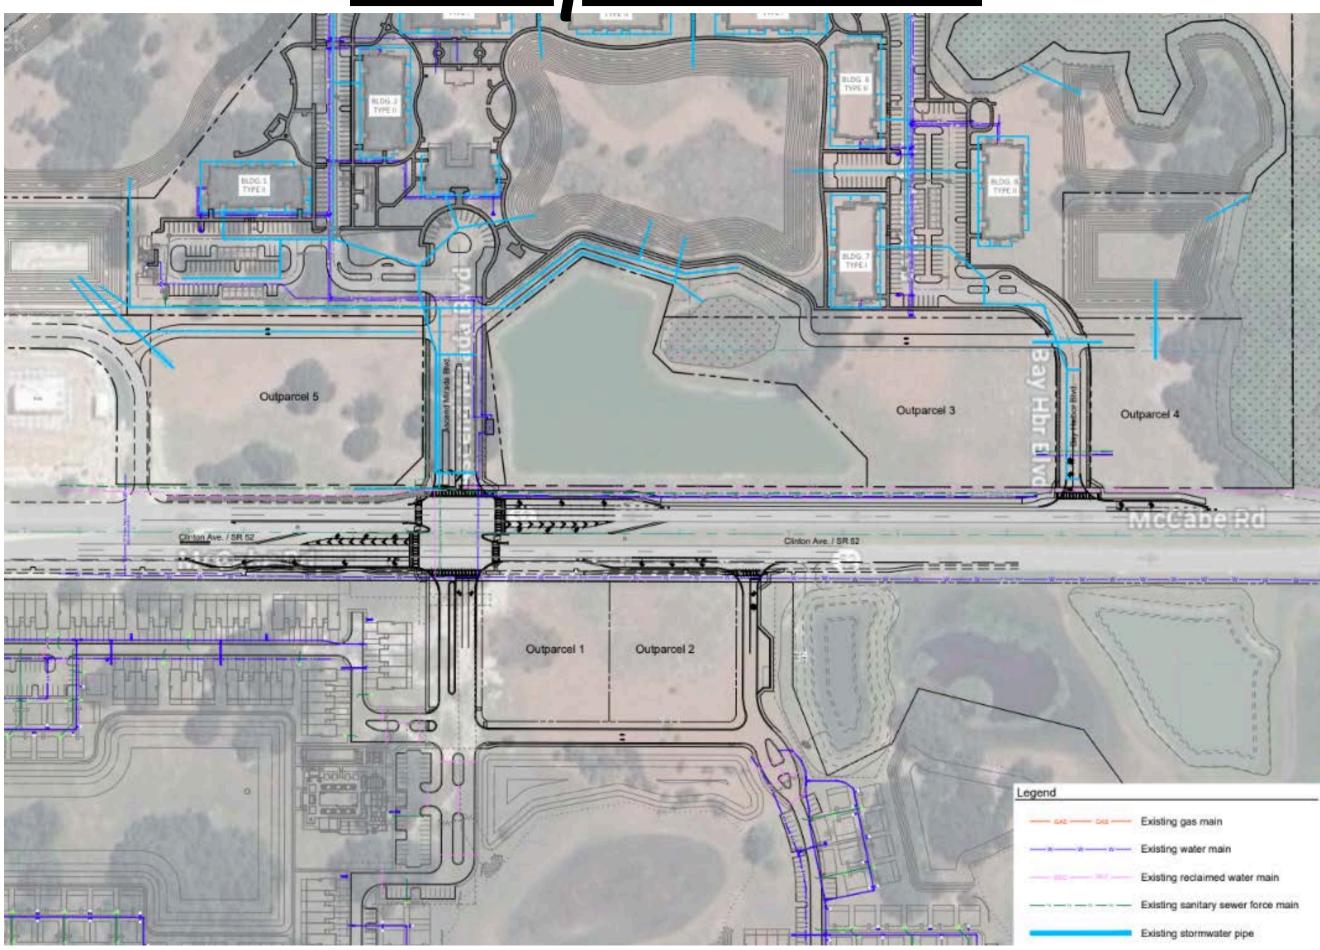

## Mirada's Outparcels

Parcel 1 & 2 1.3 acres each

Parcel 3 3.2 acres

Parcel 4 +/- 2 acres

Parcel 5 3 acres