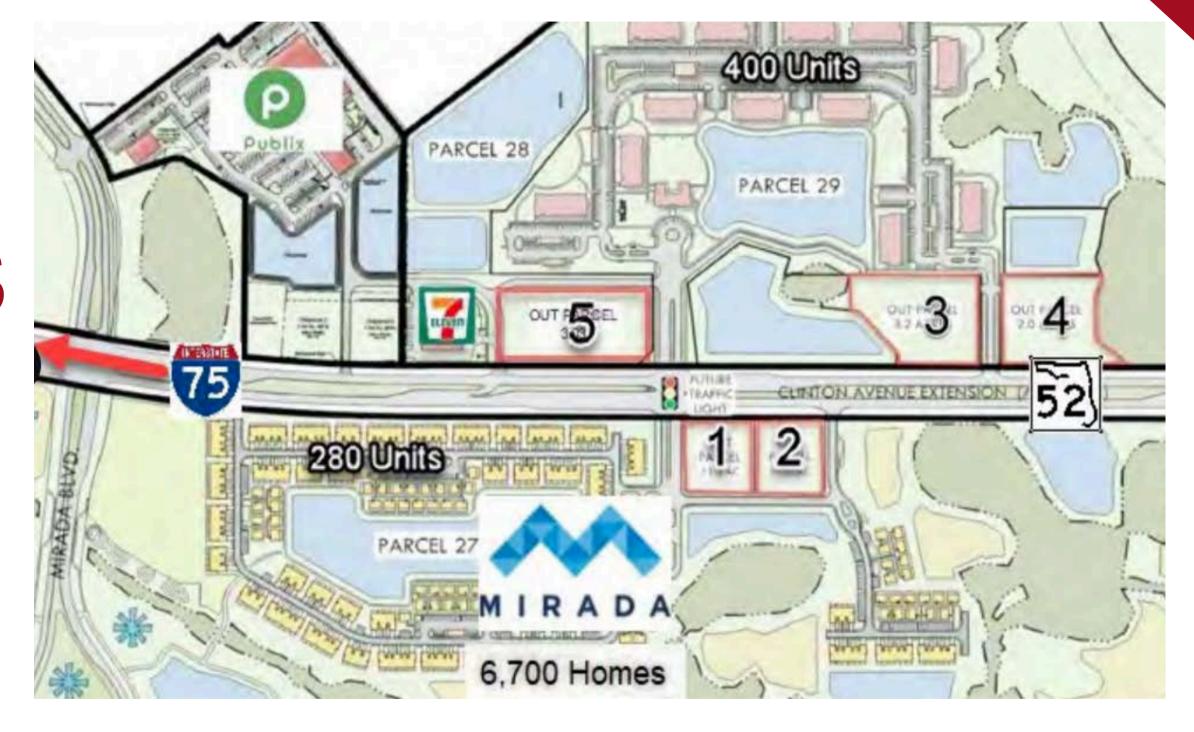

## Mirada's Outparcels

Parcel 1 & 2 1.3 acres each

Parcel 3 3.2 acres

Parcel 4 +/- 2 acres

Parcel 5 3 acres

# Details on Mirada Outparcels

2 miles east of I-75, along the New SR 52. No storm water retention required.

15-acre Mirada Metro Lagoon with 6,700+ Mirada homes and 400+ Dr. Horton homes coming soon!

New Signal Light coming on high visibility with easy access. We are the only signaled hard corner left in that area.

Bay Care Hospital and Advent Health Center nearby.

400ft from Publix, near Target and Amazon distribution centers.

AADT: 20,000