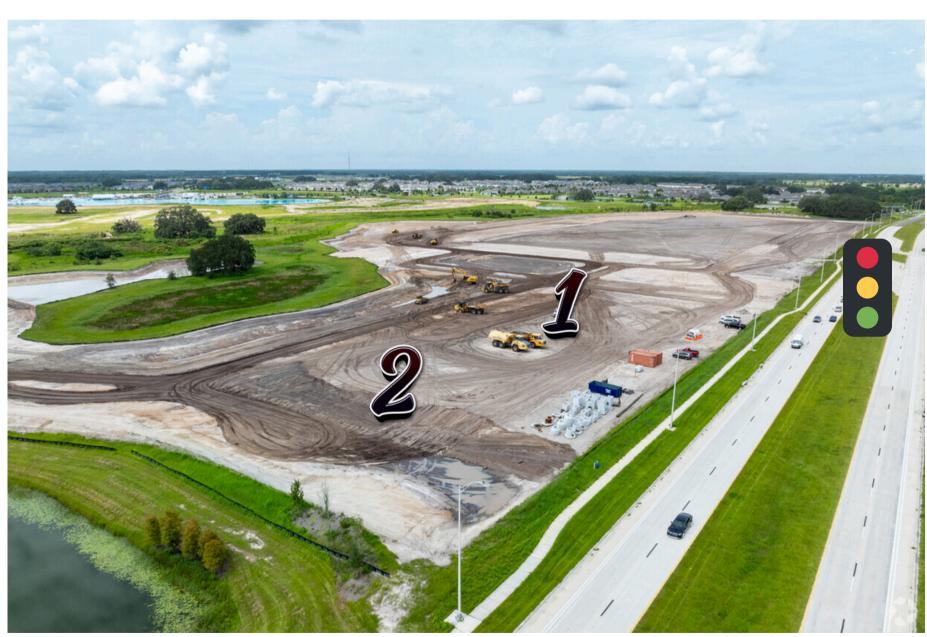

### Photos of Outparcels 1 & 2

## Mirada's Outparcels

Parcel 1 & 2 1.3 acres each

Parcel 3 3.2 acres

Parcel 4 +/- 2 acres

Parcel 5 3 acres