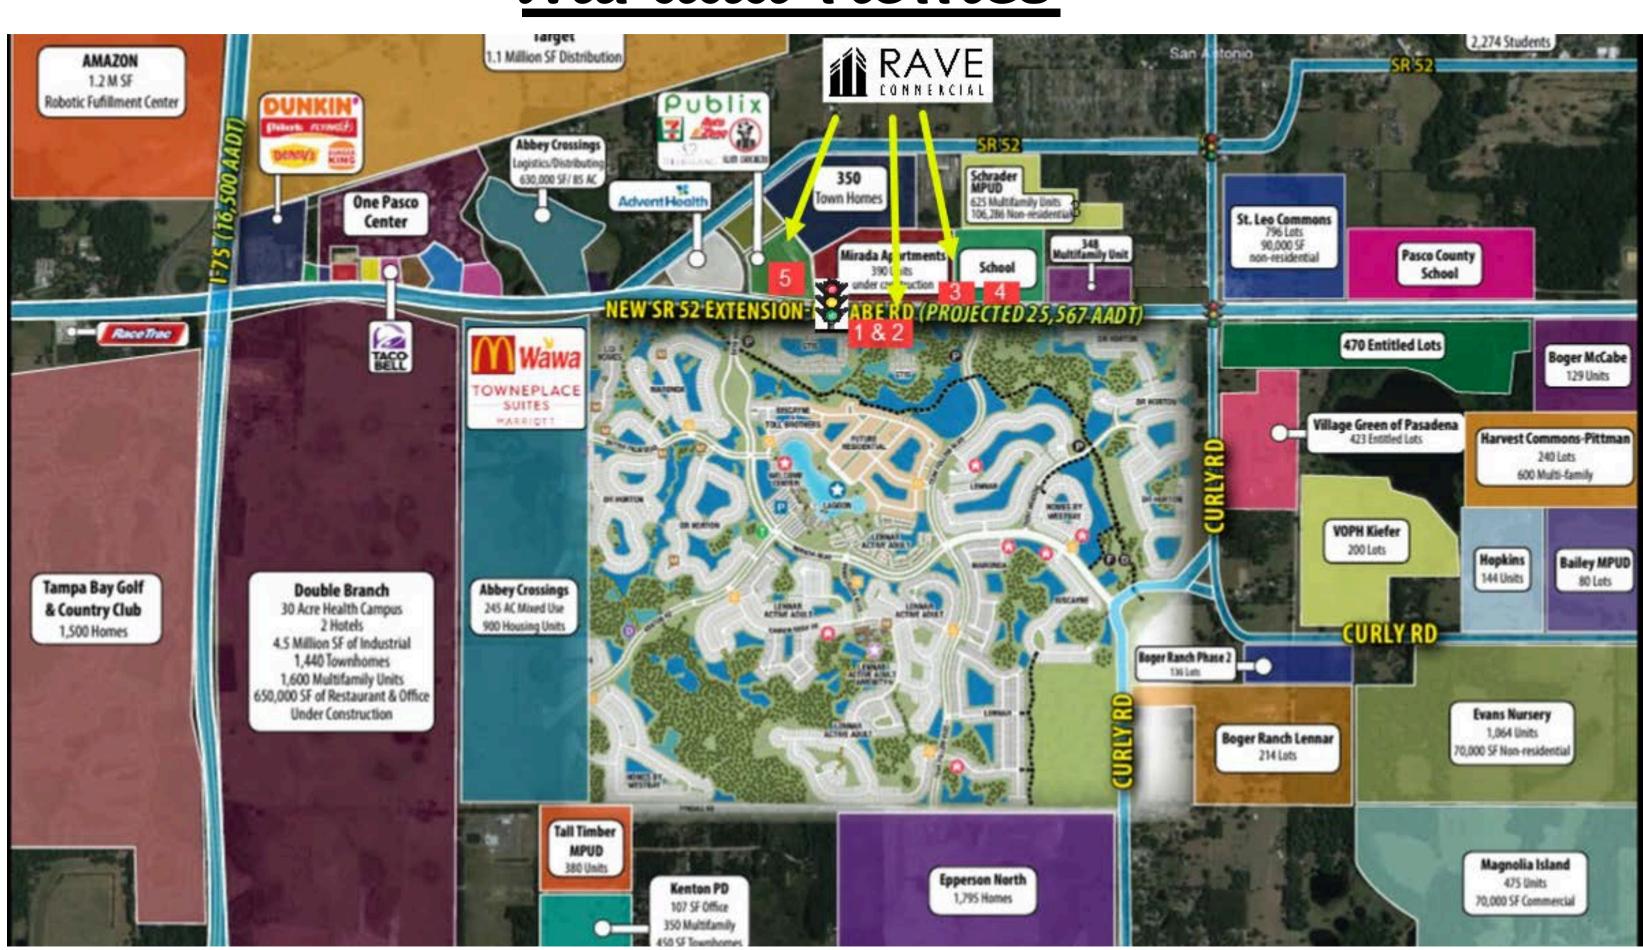

# Details on Mirada Outparcels

2 miles east of I-75, along the New SR 52. No storm water retention required.

15-acre Mirada Metro Lagoon with 6,700+ Mirada homes and 400+ Dr. Horton homes coming soon!

New Signal Light coming on high visibility with easy access. We are the only signaled hard corner left in that area.

Bay Care Hospital and Advent Health Center nearby.

400ft from Publix, near Target and Amazon distribution centers.

AADT: 20,000