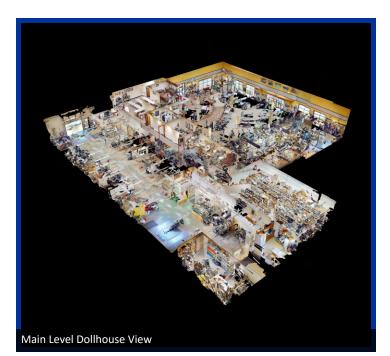

SAS COMMERCIAL REAL ESTATE SERVICES, INC

### Listed By:



BRADY LUNDEEN 785.225.5303 brady@kscommercial.com

MULTI-FUNCTIONAL FACILITY; MOTORCYCLE/ATV DEALERSHIP WITH WAREHOUSE & SERVIC

# MEZZANINE - 1,592 +/- SQ.FT. 1021 Goldenbelt Blvd, Junction City, KS 66441



KANSAS COMMERCIAL REAL ESTATE SERVICES, INC

## Listed By:



BRADY LUNDEEN 785.225.5303 brady@kscommercial.com

MULTI-FUNCTIONAL FACILITY; MOTORCYCLE/ATV DEALERSHIP WITH WAREHOUSE & SERVIC

## WAREHOUSE - 15,532 +/- SQ. FT. 1021 Goldenbelt Blvd, Junction City, KS 66441

KANSAS COMMERCIAL REAL ESTATE SERVICES, INC



## Listed By:



BRADY LUNDEEN 785.225.5303 brady@kscommercial.com

# MULTI PURPOSE MIXED USE PROPERTY FOR SALE

## MAIN LEVEL - 15,664 +/- SQ.FT. Showroom, Offices, Parts/Service, Mezzanine, & Service Center









Executive Office



#### Listed By:



BRADY LUNDEEN 785.225.5303 brady@kscommercial.com

# MULTI PURPOSE MIXED USE PROPERTY FOR SALE

# MAIN LEVEL - 15,664 +/- SQ.FT. Showroom, Offices, Parts/Service, Mezzanine, & Service Center







Mezzanine Conference/Meeting Area





#### Listed By:



BRADY LUNDEEN 785.225.5303 brady@kscommercial.com

# WAREHOUSE

1021 Goldenbelt Blvd, Junction City, KS 66441





## Listed By:



BRADY LUNDEEN 785.225.5303 brady@kscommercial.com