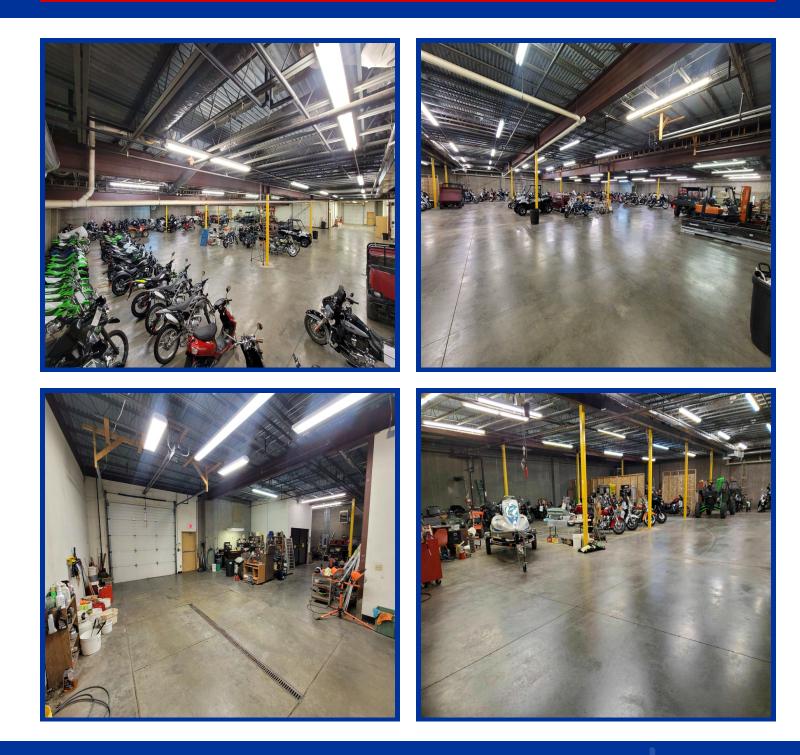

## WAREHOUSE - 15,532 +/- SQ. FT. 1021 Goldenbelt Blvd, Junction City, KS 66441

KANSAS COMMERCIAL REAL ESTATE SERVICES, INC

# WAREHOUSE

1021 Goldenbelt Blvd, Junction City, KS 66441