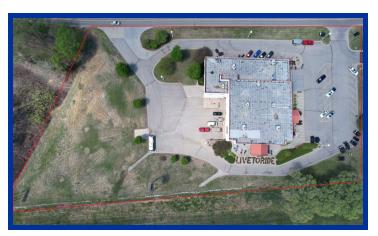

## **PROPERTY DESCRIPTION**

Opportunity to own a prime mixed use commercial property for sale that is currently operating as a Harley-Davidson, Kawasaki, and Suzuki dealership celebrating 60 years in business. Situated between two of the main interchange ramps on the south side of Junction City with frontage along the heavily traveled Interstate 70, just east of US 77 HWY & Old Hwy 40 allowing for truck loop access. Contact Broker for additional information and opportunity to continue operating the franchise.

## **PROPERTY HIGHLIGHTS**

- 630+/- feet of I-70 frontage
- 8,260 sq. ft. showroom floor, office, and parts storage area
- 7,404 sq. ft. service repair garage with (2) 10'x10' drive-in doors.
- 15,664 sq. ft. total on the main level
- 1,592 sq. ft. mezzanine overlooking the showroom floor. Mezzanine includes private windowed offices, conference/meeting room, and large storage area.

- 15,532 sq. ft. grade level warehouse with 12' 14' ceiling height, (4) overhead heaters, (1) 10' x 10' drive-in door, (1) 10' x 10' overhead door with loading dock.
- 3-Phase Power
- 2,000lb capacity freight elevator improves access from service basement to service area.
- 3.3 Acres with room for expansion or used for addi onal display
- 32,788+/- total building square footage