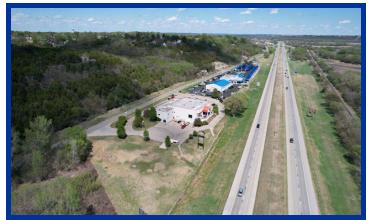

## **PROPERTY DESCRIPTION**

Opportunity to own a prime mixed use commercial property for sale that is currently operating as a Harley-Davidson, Kawasaki, and Suzuki dealership celebrating 60 years in business. Situated between two of the main interchange ramps on the south side of Junction City with frontage along the heavily traveled Interstate 70, just east of US 77 HWY & Old Hwy 40 allowing for truck loop access. Contact Broker for additional information and opportunity to continue operating the franchise.