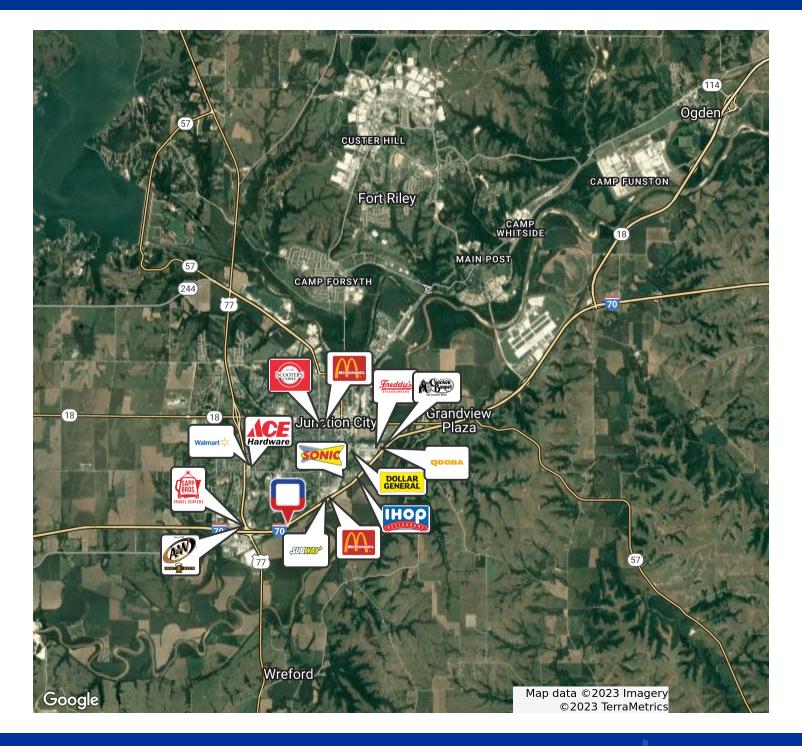

## **PROPERTY DESCRIPTION**

Opportunity to own a prime mixed use commercial property for sale that is currently operating as a Harley-Davidson, Kawasaki, and Suzuki dealership celebrating 60 years in business. Situated between two of the main interchange ramps on the south side of Junction City with frontage along the heavily traveled Interstate 70, just east of US 77 HWY & Old Hwy 40 allowing for truck loop access. Contact Broker for additional information and opportunity to continue operating the franchise.