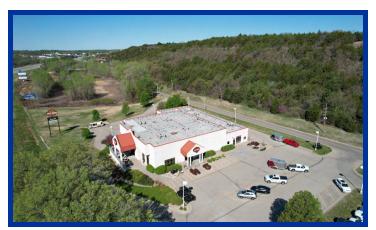

## **PROPERTY DESCRIPTION**

Opportunity to own a prime mixed use commercial property for sale that is currently operating as a Harley-Davidson, Kawasaki, and Suzuki dealership celebrating 60 years in business. Situated between two of the main interchange ramps on the south side of Junction City with frontage along the heavily traveled Interstate 70, just east of US 77 HWY & Old Hwy 40 allowing for truck loop access. Contact Broker for additional information and opportunity to continue operating the franchise.

## MULTI-FUNCTIONAL FACILITY; MOTORCYCLE/ATV DEALERSHIP WITH WAREHOUSE & SERVIC **1021 GOLDENBELT BLVD, JUNCTION CITY, KS 66441** Harley-Davidson, Kawasaki, Suzuki - Motorcycle/ATV Dealership