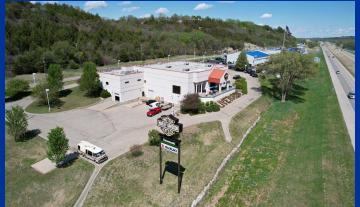

## **PROPERTY DESCRIPTION**

Opportunity to own a prime mixed use commercial property for sale that is currently operating as a Harley-Davidson, Kawasaki, and Suzuki dealership celebrating 60 years in business. Situated between two of the main interchange ramps on the south side of Junction City with frontage along the heavily traveled Interstate 70, just east of US 77 HWY & Old Hwy 40 allowing for truck loop access. Contact Broker for additional information and opportunity to continue operating the franchise.

## MULTI-FUNCTIONAL FACILITY; MOTORCYCLE/ATV DEALERSHIP WITH WAREHOUSE & SERVIC **1021 GOLDENBELT BLVD, JUNCTION CITY, KS 66441** Harley-Davidson, Kawasaki, Suzuki - Motorcycle/ATV Dealership