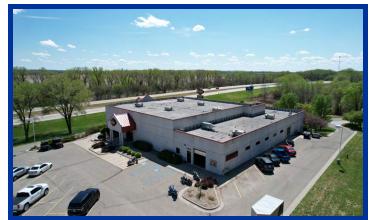

## MULTI PURPOSE MIXED USE PROPERTY FOR SALE 1021 GOLDENBELT BLVD, JUNCTION CITY, KS 66441

Harley-Davidson, Kawasaki, Suzuki - Motorcycle/ATV Dealership

## **PROPERTY DESCRIPTION**

Opportunity to own a prime mixed use commercial property for sale that is currently operating as a Harley-Davidson, Kawasaki, and Suzuki dealership celebrating 60 years in business. Situated between two of the main interchange ramps on the south side of Junction City with frontage along the heavily traveled Interstate 70, just east of US 77 HWY & Old Hwy 40 allowing for truck loop access. Contact Broker for additional information and opportunity to continue operating the franchise.

## **PROPERTY HIGHLIGHTS**

- 630+/- feet of I-70 frontage
- 8,260 sq. ft. showroom floor, office, and parts storage area
- 7,404 sq. ft. service repair garage with (2) 10'x10' drive-in doors.
- 15,664 sq. ft. total on the main level
- 1,592 sq. ft. mezzanine overlooking the showroom floor. Mezzanine includes private windowed offices, conference/meeting room, and large storage area.