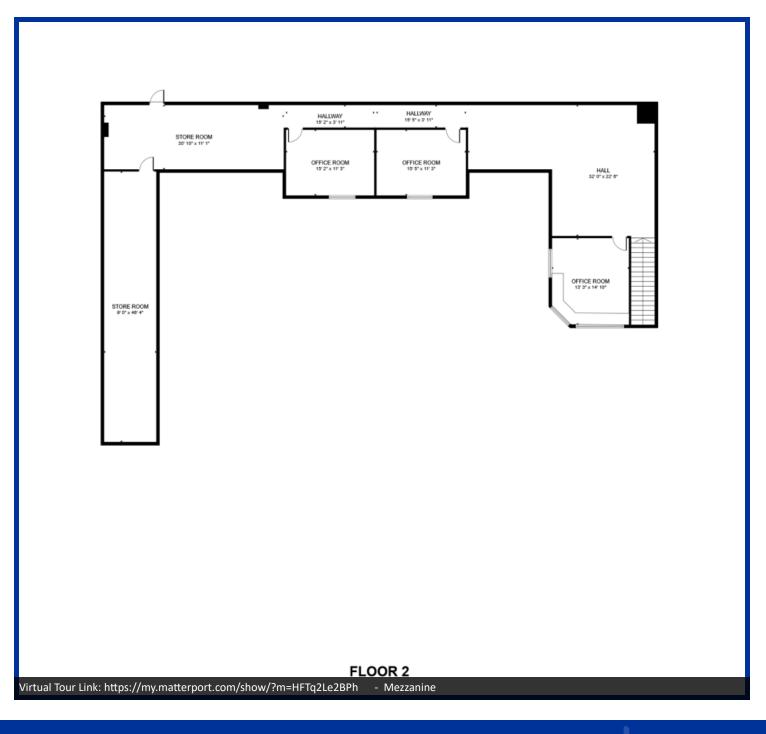

# MEZZANINE - 1,592 +/- SQ.FT. 1021 Goldenbelt Blvd, Junction City, KS 66441

KANSAS COMMERCIAL REAL ESTATE SERVICES, INC