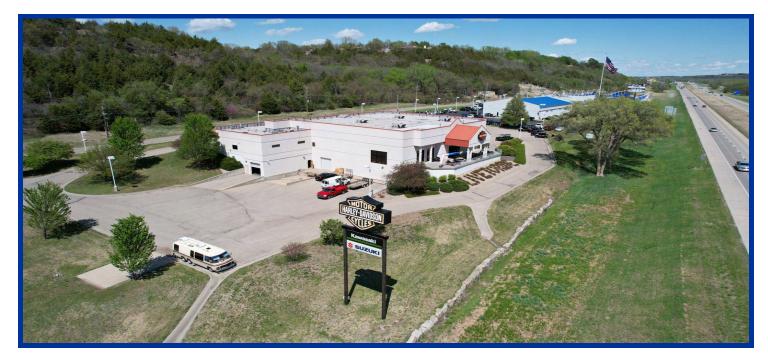

## MULTI PURPOSE MIXED USE PROPERTY FOR SALE 1021 GOLDENBELT BLVD, JUNCTION CITY, KS 66441

Harley-Davidson, Kawasaki, Suzuki - Motorcycle/ATV Dealership

## **PROPERTY DESCRIPTION**

Opportunity to own a prime mixed use commercial property for sale that is currently operating as a Harley-Davidson, Kawasaki, and Suzuki dealership celebrating 60 years in business. Situated between two of the main interchange ramps on the south side of Junction City with frontage along the heavily traveled Interstate 70, just east of US 77 HWY & Old Hwy 40 allowing for truck loop access. Contact Broker for additional information and opportunity to continue operating the franchise.

## **PROPERTY HIGHLIGHTS**

- 630+/- feet of I-70 frontage
- 8,260 sq. ft. showroom floor, office, and parts storage area
- 7,404 sq. ft. service repair garage with (2) 10'x10' drive-in doors.
- 15,664 sq. ft. total on the main level
- 1,592 sq. ft. mezzanine overlooking the showroom floor. Mezzanine includes private windowed offices, conference/meeting room, and large storage area.

| Sale Price    | \$1,900,000 |
|---------------|-------------|
| Building Size | 32,788 SF   |
| Lot Size      | 3.3 Acres   |
| Year Built    | 2004        |
| Zoning        | CG          |

Kansas Commercial