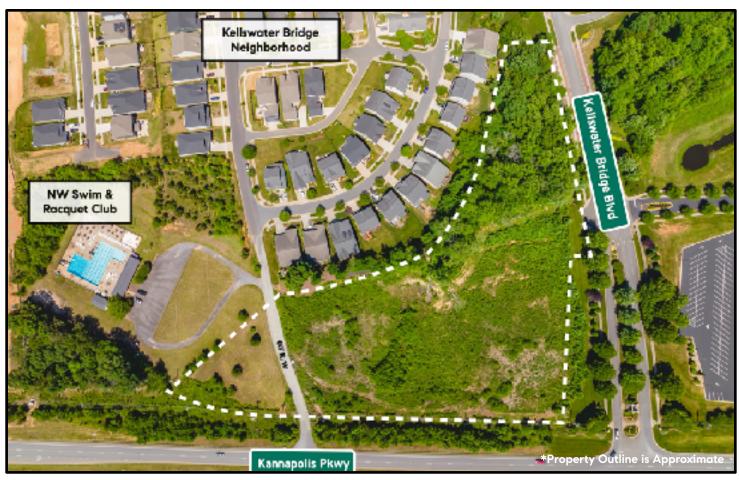

## Site Highlights

Acreage: 5.43 +/-

Zoning: TND - Towncenter

Parcel ID: 5602-47-2704-0000

AADT: 17,500 (2020)

Kannapolis Approx. Population: 49,000 (2020)

- · Located in the path of development along Kannapolis Pkwy in fast-growing Cabarrus County
- Approx. 600+ Ft Road Frontage
- This development opportunity is well situated from an access, visibility and signage perspective
- Adjacent to Kellswater Bridge, a 370-Acre residential development
- One parcel with 60' R/W