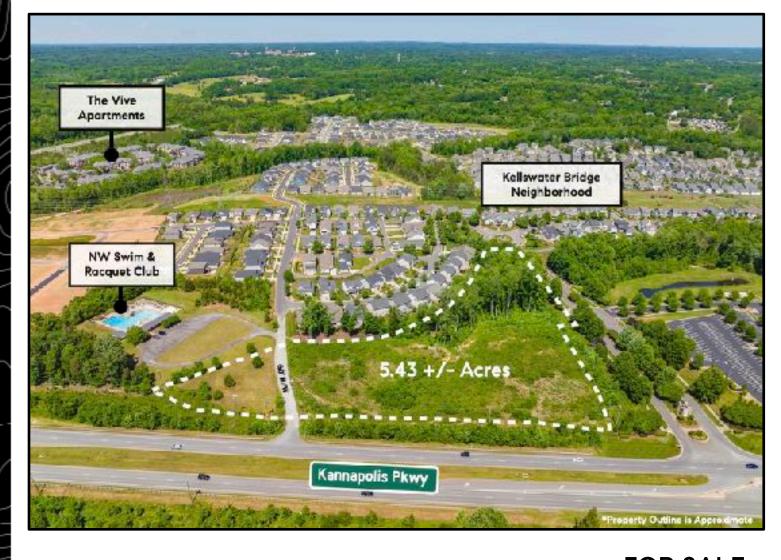

Kannapolis, NC 28081 5.43 +/- Acres - Kannapolis Pkwy FOR SALE \$599,000

For More Information Visit:

www.5KPLand.com

COMPASS COMMERCIAL

## Site Highlights

Acreage: 5.43 +/-

Zoning: TND - Towncenter

Parcel ID: 5602-47-2704-0000

AADT: 17,500 (2020)

Kannapolis Approx. Population: 49,000 (2020)

- · Located in the path of development along Kannapolis Pkwy in fast-growing Cabarrus County
- Approx. 600+ Ft Road Frontage
- This development opportunity is well situated from an access, visibility and signage perspective
- Adjacent to Kellswater Bridge, a 370-Acre residential development
- One parcel with 60' R/W