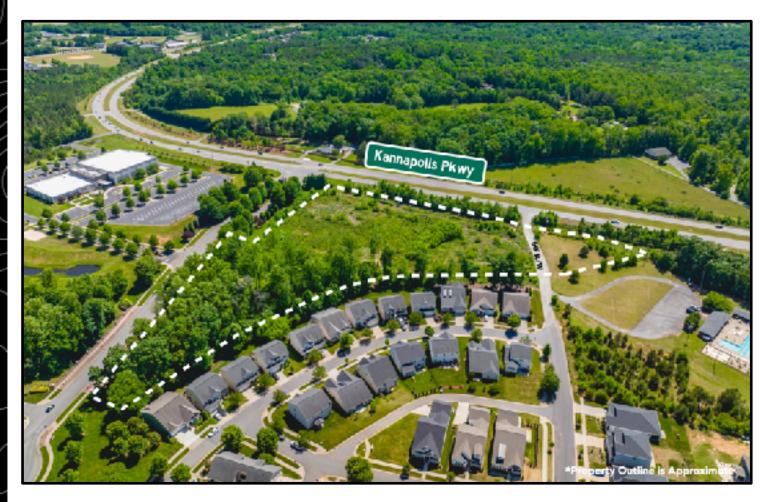

## Site Highlights

Acreage: 5.43 +/-

Zoning: TND - Towncenter

Parcel ID: 5602-47-2704-0000

AADT: 17,500 (2020)

Kannapolis Approx. Population: 49,000 (2020)

- · Located in the path of development along Kannapolis Pkwy in fast-growing Cabarrus County
- Approx. 600+ Ft Road Frontage
- This development opportunity is well situated from an access, visibility and signage perspective
- Adjacent to Kellswater Bridge, a 370-Acre residential development
- One parcel with 60' R/W