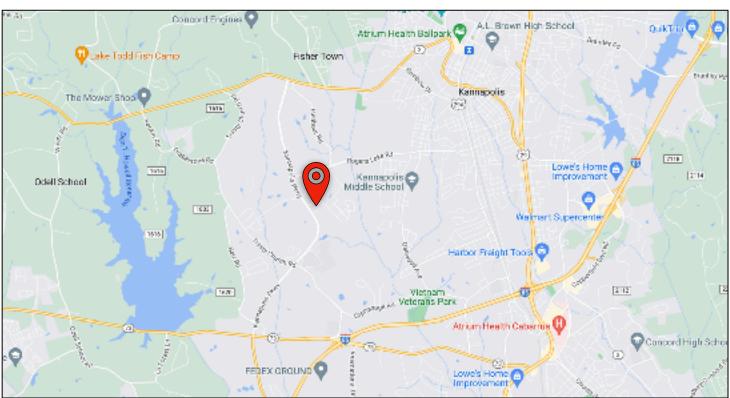

## **Proximity to:**

| Charlotte Motor Speedway    | Approx. 10 Miles |
|-----------------------------|------------------|
| Concord Airport             | Approx. 9 Miles  |
| Downtown Concord            | Approx. 9 Miles  |
| Downtown Kannapolis         | Approx. 4 Miles  |
| Exit 54 off I-85            | Approx. 4 Miles  |
| NC3/Mooresville Rd          | Approx. 3 Miles  |
| NC Hwy 73 & Kannapolis Pkwy | Approx. 2 Miles  |
| NC Research Campus          | Approx. 5 Miles  |
| Uptown Charlotte            | Approx. 23 Miles |