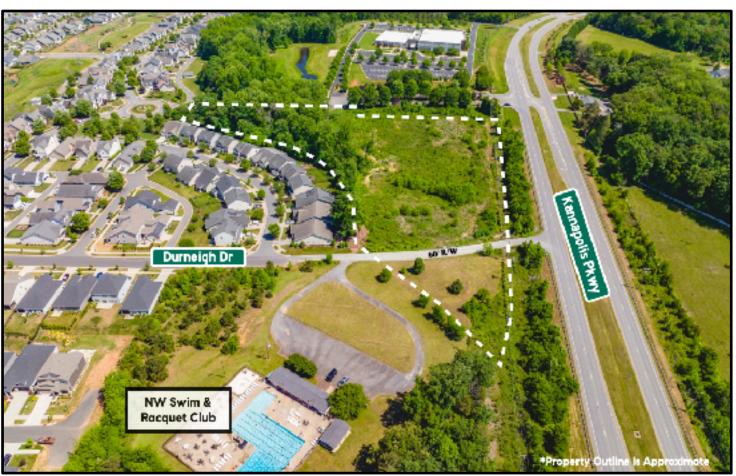

## Site Highlights

Acreage: 5.43 +/-

Zoning: TND - Towncenter

Parcel ID: 5602-47-2704-0000

AADT: 17,500 (2020)

Kannapolis Approx. Population: 49,000 (2020)

- · Located in the path of development along Kannapolis Pkwy in fast-growing Cabarrus County
- Approx. 600+ Ft Road Frontage
- This development opportunity is well situated from an access, visibility and signage perspective
- Adjacent to Kellswater Bridge, a 370-Acre residential development
- One parcel with 60' R/W