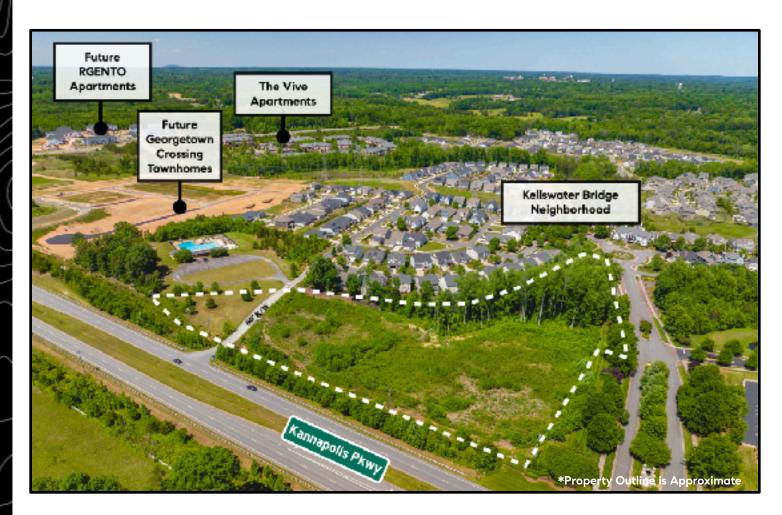

## Convenient to:

- · Afton Ridge Shopping Center
- · 955,00 +/- SF Amazon Distribution Center
- · Atrium Health Primary Care Cabarrus Family Medicine
- · Future planned Georgetown Crossing Townhomes
- · Future planned Kellswater Commons Shopping Center
- · Future New Campus for Northwest Cabarrus High School
- · Future RGENTO at Kellswater Bridge Apartments
- · Kannapolis Gateway Business Park
- · The Vive at Kellswater Apartments

## **Nearby Future Planned Development Projects**

All information provided in this brochure is deemed reliable but not guaranteed and should be independently verified.