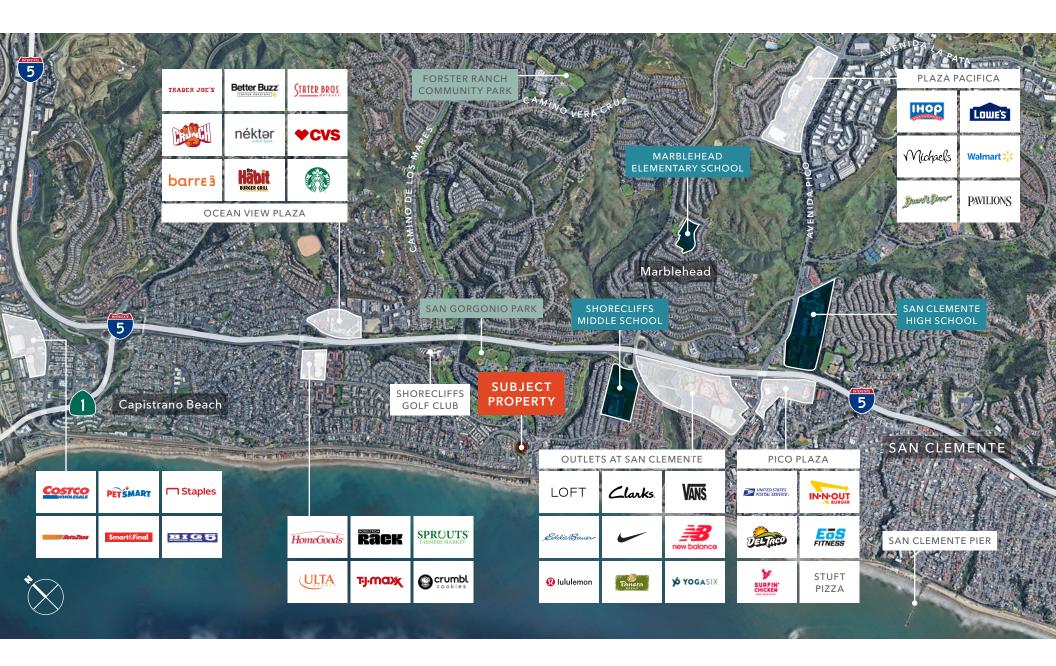

Large conference room and private offices

Beautiful reception area

Restrooms in the lobby

6 MIN

4 MIN
WALK TO POCHE BEACH