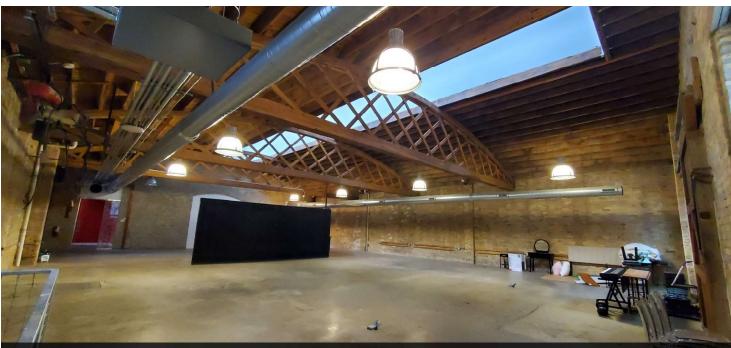

## The Livery At 831 Chicago 831 Chicago Avenue Evanston, IL 60202

1st Floor - Rear Building: 3,500sf, polished concrete floors and skylight

Ross Goldstein 312.203.3199 ross@insitecommercialrealty.com

The information furnished herein is from sources deemed reliable and is subject to inspection and verification by all parties relying on it. No liability for its accuracy, errors, or omissions is assumed by Insite Commercial Realty. Price subject to change and this listing may be withdrawn without notice.