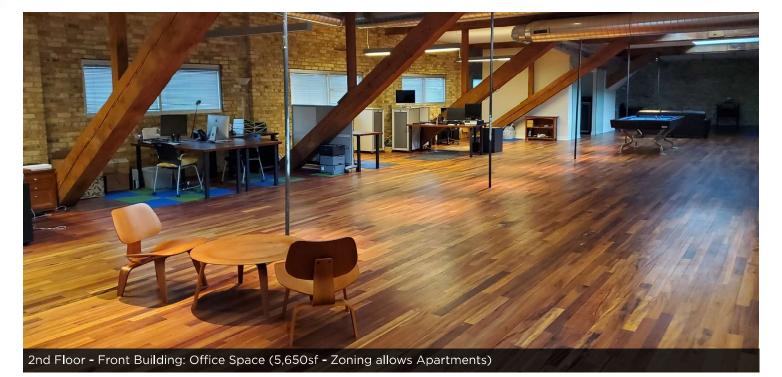

## The Livery At 831 Chicago 831 Chicago Avenue Evanston, IL 60202

2nd Floor Loft Office Space, with Skylight

Lower Level - Rear Building: 3,500sf finished

1st Floor - Front Building: 5,650sf with ADA Bathrooms