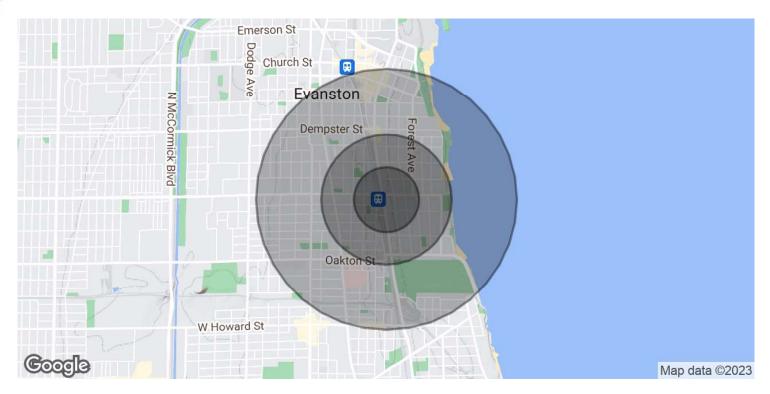

# Demographics Map & Report

## The Livery At 831 Chicago 831 Chicago Avenue Evanston, IL 60202

| POPULATION           | 0.25 MILES | 0.5 MILES | 1 MILE    |
|----------------------|------------|-----------|-----------|
| Total Population     | 3,524      | 11,144    | 33,870    |
| Average Age          | 37.9       | 39.1      | 39.0      |
| Average Age (Male)   | 37.1       | 38.4      | 38.6      |
| Average Age (Female) | 39.2       | 39.7      | 39.7      |
|                      |            |           |           |
| HOUSEHOLDS & INCOME  | 0.25 MILES | 0.5 MILES | 1 MILE    |
| Total Households     | 1,896      | 5,458     | 16,101    |
| # of Persons per HH  | 1.9        | 2.0       | 2.1       |
| Average HH Income    | \$111,879  | \$130,678 | \$110,515 |
| Average House Value  | \$371,231  | \$456,252 | \$402,916 |

\* Demographic data derived from 2020 ACS - US Census

Ross Goldstein 312.203.3199 ross@insitecommercialrealty.com

The information furnished herein is from sources deemed reliable and is subject to inspection and verification by all parties relying on it. No liability for its accuracy, errors, or omissions is assumed by Insite Commercial Realty. Price subject to change and this listing may be withdrawn without notice.