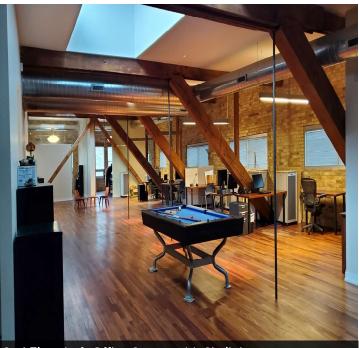

## The Livery At 831 Chicago 831 Chicago Avenue Evanston, IL 60202

2nd Floor Loft Office Space, with Skylight

Lower Level - Rear Building: 3,500sf finished

1st Floor - Front Building: 5,650sf with ADA Bathrooms