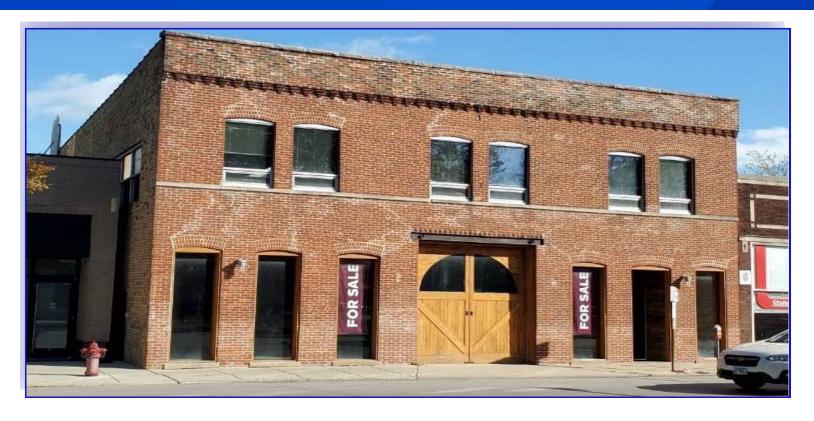

## FOR SALE: THE LIVERY BUILDING 18,300SF Flex Retail/Office Building Adaptive Reuse Opportunity 831 CHICAGO AVENUE, EVANSTON, IL

## **PROPERTY HISTORY**

A truly unique and historically significant property located just south of the Chicago-Main signalized intersection in a Transit-Oriented District (CTA and METRA stations across the street). Originally a 2-story 11,300sf building to house a Livery and Hansom Cab company. A 3,500sf barrel truss building with a lower level added in the 1930s. Seller undertook a \$1.6M renovation in 2010. Property to be delivered vacant at closing

## **PROPERTY HIGHLIGHTS**

- 18,300sf building includes 9,150sf on the first floor, 5,650sf on the 2nd floor and a 3,500sf finished basement. Site and Floor Plans available upon request
- \$1.6M rehab and updating of property in 2010
- Located in TOD, TIF and SSA Districts
- Zoning: C1a, allows for a variety of uses and apartments on 2nd floor
- Attractive Demographics: Average HH income > \$110k
- PIN: 11-19-401-021-0000
- Price adjusted to \$1,955,000
- FLEXIBLE OWNER FINANCING AVAILABLE
- Tax reduction received for 2021, Appeal in place