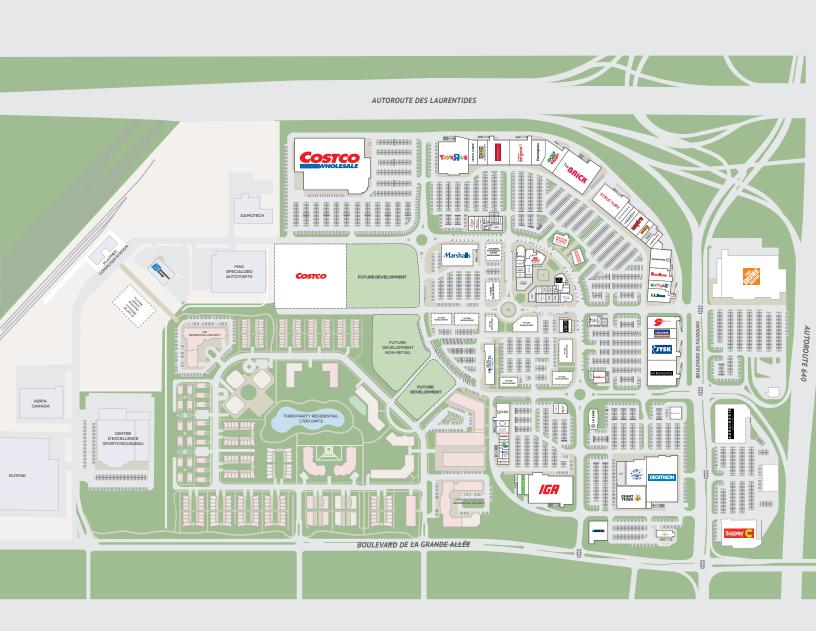

# PROPERTY DESCRIPTION

Located at the interchange of Highways 15 and 640, Faubourg Boisbriand is a vibrant regional hub on Montreal's north shore, offering 875,000 square feet of retail space. Recent additions include Canada's first IKEA Planning Studio, Sephora, L.L.Bean, and Winners, joining a diverse lineup of retailers including Costco, Decathlon, Marshalls, HomeSense, Home Depot, Toys R Us, The Brick, IGA, and Staples. The Microtel Hotel, opened in Fall 2023, enhances the experience, providing convenient lodging in this bustling mixed-use center. Known for more than just shopping, Faubourg Boisbriand is the region's go-to for dining, offering a diverse mix from fast-casual to fine dining.