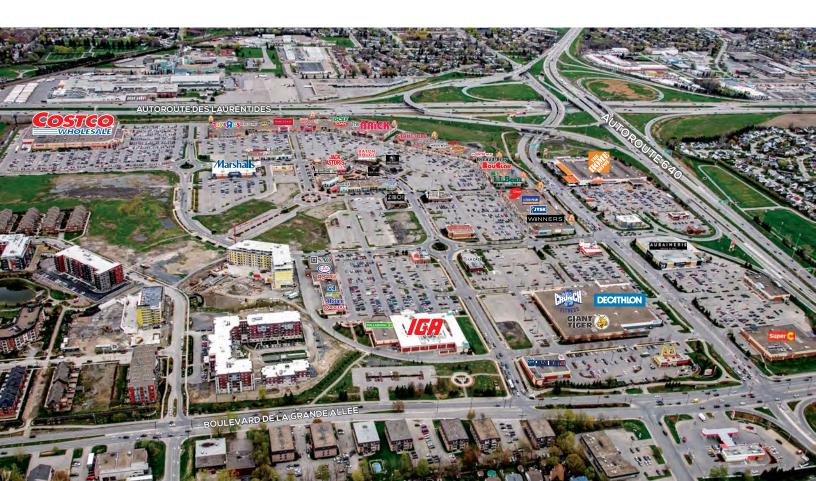

# PROPERTY DESCRIPTION

Located at the interchange of Highways 15 and 640, Faubourg Boisbriand is a vibrant regional hub on Montreal's north shore, offering 875,000 square feet of retail space. Recent additions include Canada's first IKEA Planning Studio, Sephora, L.L.Bean, and Winners, joining a diverse lineup of retailers including Costco, Decathlon, Marshalls, HomeSense, Home Depot, Toys R Us, The Brick, IGA, and Staples. The Microtel Hotel, opened in Fall 2023, enhances the experience, providing convenient lodging in this bustling mixed-use center. Known for more than just shopping, Faubourg Boisbriand is the region's go-to for dining, offering a diverse mix from fast-casual to fine dining.

#### **FAUBOURG BOISBRIAND**

2693 d'Annemasse Boisbriand, Québec

Open in Maps →