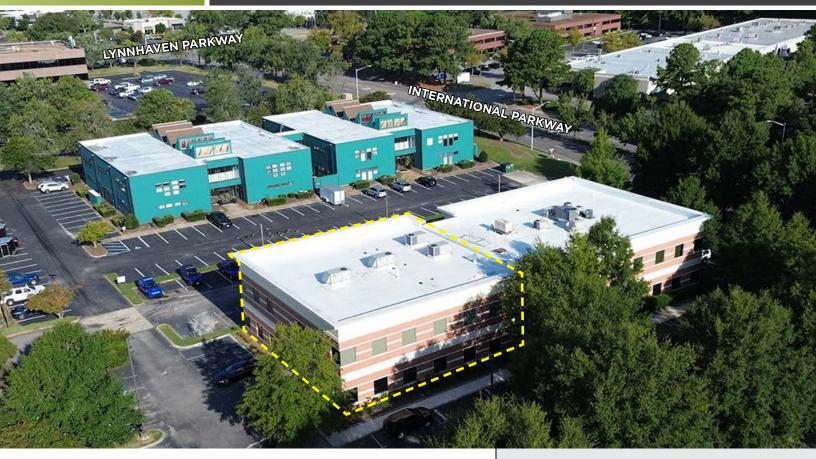

### Parkway 6 Office Building

NEWLY BUILT

\_\_\_\_\_2697 International Parkway | Virginia Beach, VA 23452

### **PROPERTY HIGHLIGHTS**

Recently completed building addition with up to 5,000± SF available on the ground level in the Lynnhaven submarket.

- > Space Available: 2,000 5,000± SF (1st Floor)
- > Year Built: 2024 (building expansion)
- > Current Condition: Warm shell condition (open plan)
- > Tenant Improvement Allowance: Commensurate with the Lease Term
- > Rental Rate: \$22.00/SF, Full Service (Excludes Janitorial)

#### **Property Features/Comments:**

- Build to Suite Opportunity design your own layout/pick your own finishes.
- > Free on-site surface parking.
- Located 1/2 mile south of I-264/Lynnhaven Pkwy intersection, in the heart of the Lynnhaven Mall retail corridor with ample retail, banking & restaurant opportunities nearby.