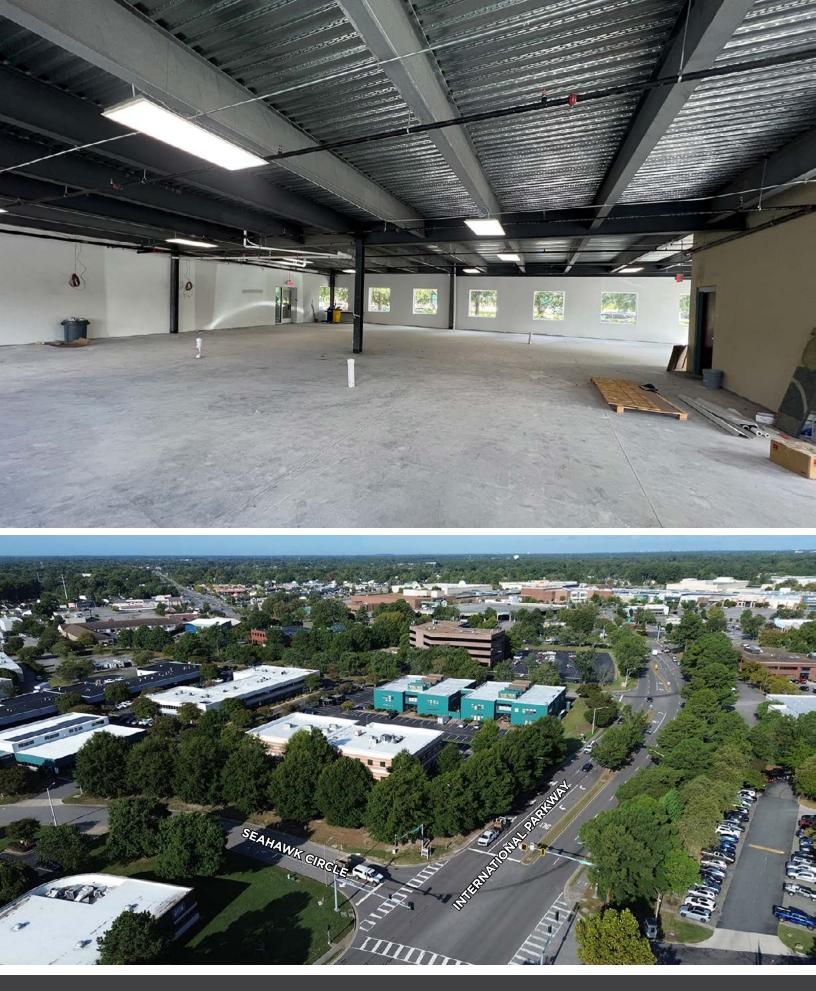

### **PROPERTY HIGHLIGHTS**

Recently completed building addition with up to 5,000± SF available on the ground level in the Lynnhaven submarket.

- > Space Available: 2,000 5,000± SF (1st Floor)
- > Year Built: 2024 (building expansion)
- > Current Condition: Warm shell condition (open plan)
- > Tenant Improvement Allowance: Commensurate with the Lease Term
- > Rental Rate: \$22.00/SF, Full Service (Excludes Janitorial)

#### **Property Features/Comments:**

- Build to Suite Opportunity design your own layout/pick your own finishes.
- > Free on-site surface parking.
- Located 1/2 mile south of I-264/Lynnhaven Pkwy intersection, in the heart of the Lynnhaven Mall retail corridor with ample retail, banking & restaurant opportunities nearby.

# LOCATION IS EVERYTHING

FOR LEASE | 2697 INTERNATIONAL PARKWAY - BUILDING 6 VIRGINIA BEACH, VA 23452 COMMONWEALTH COMMERCIAL Comprehensive Property Solutions