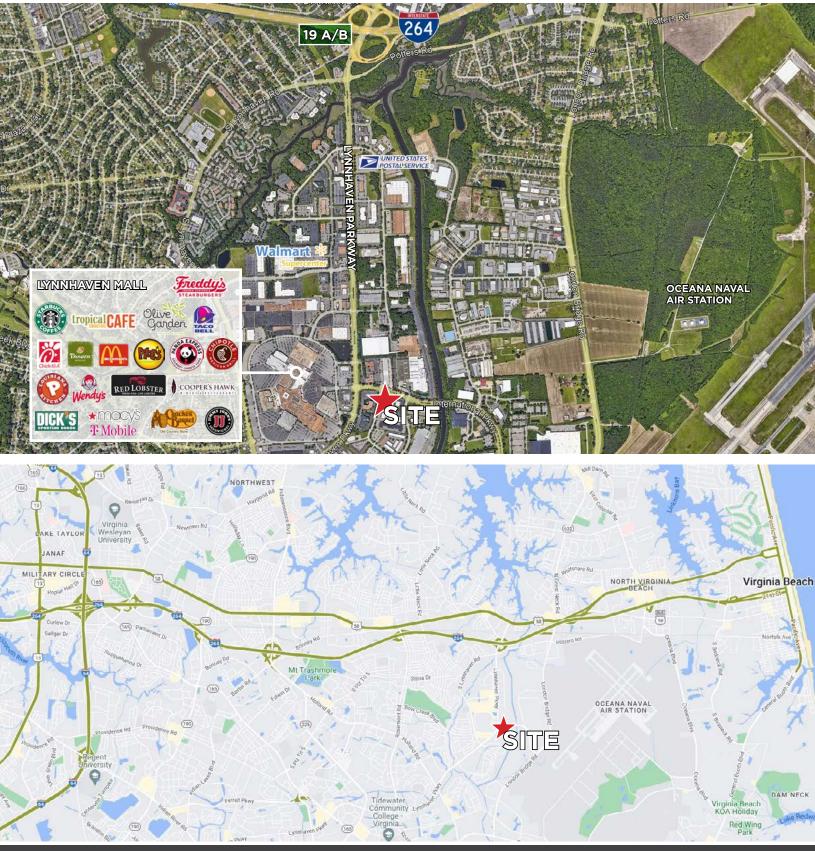

# LOCATION IS EVERYTHING

FOR LEASE | 2697 INTERNATIONAL PARKWAY - BUILDING 6 VIRGINIA BEACH, VA 23452 COMMONWEALTH COMMERCIAL Comprehensive Property Solutions

#### **Property Features/Comments:**

- Build to Suite Opportunity design your own layout/pick your own finishes.
- > Free on-site surface parking.
- Located 1/2 mile south of I-264/Lynnhaven Pkwy intersection, in the heart of the Lynnhaven Mall retail corridor with ample retail, banking & restaurant opportunities nearby.