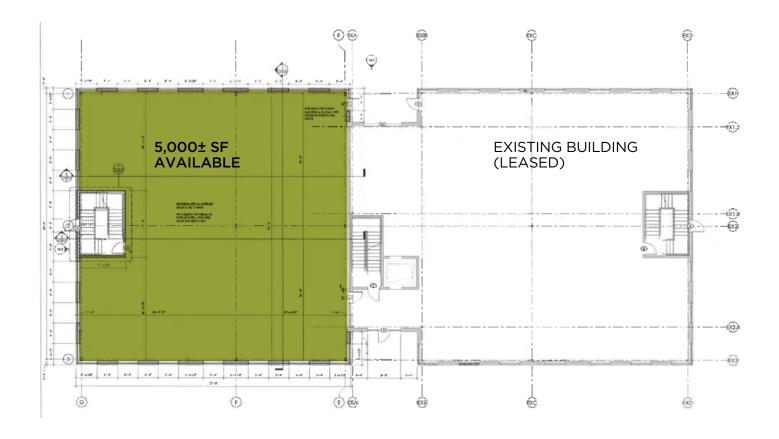

# FLOOR PLAN

### AVAILABLE

1st Floor addition 5,000± SF

FOR LEASE | 2697 INTERNATIONAL PARKWAY - BUILDING 6 VIRGINIA BEACH, VA 23452

FOR LEASE | 2697 INTERNATIONAL PARKWAY - BUILDING 6 VIRGINIA BEACH, VA 23452