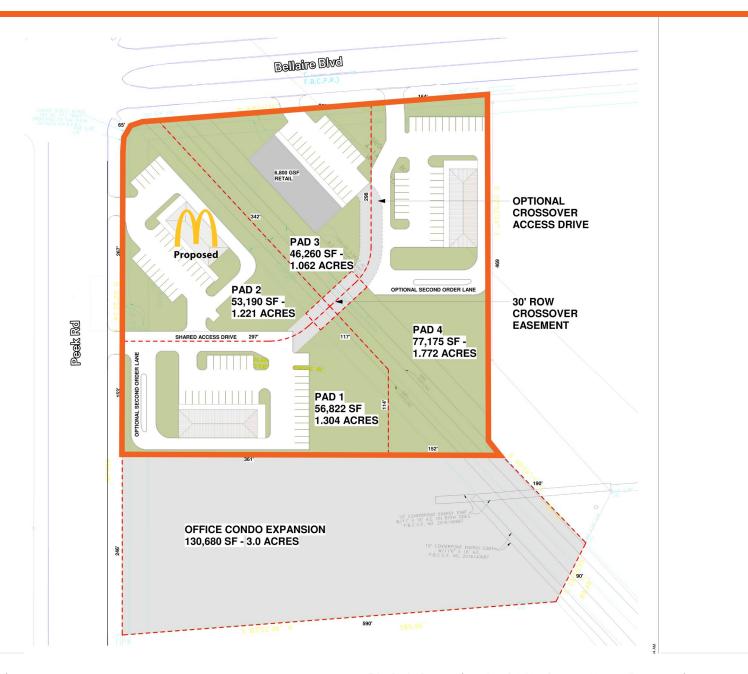

### PROPERTY INFORMATION

- 4 Pad Sites Available for Ground Lease See Site Plan for Availability
- Located Directly South of District West, a New 100 Acre Mixed-Use Development
- Close Proximity to Both Star Cinema Grill with Over 280K Annual Visits and Whiskey River West with Over 220K Annual Visits
- · Whiskey River is the Top Alcohol Seller Among Fort Bend County, According to the Houston Chronicle
- Positioned in a Highly Developed Residential Area with Over 260,000 Total Population within a 5 Mile Radius