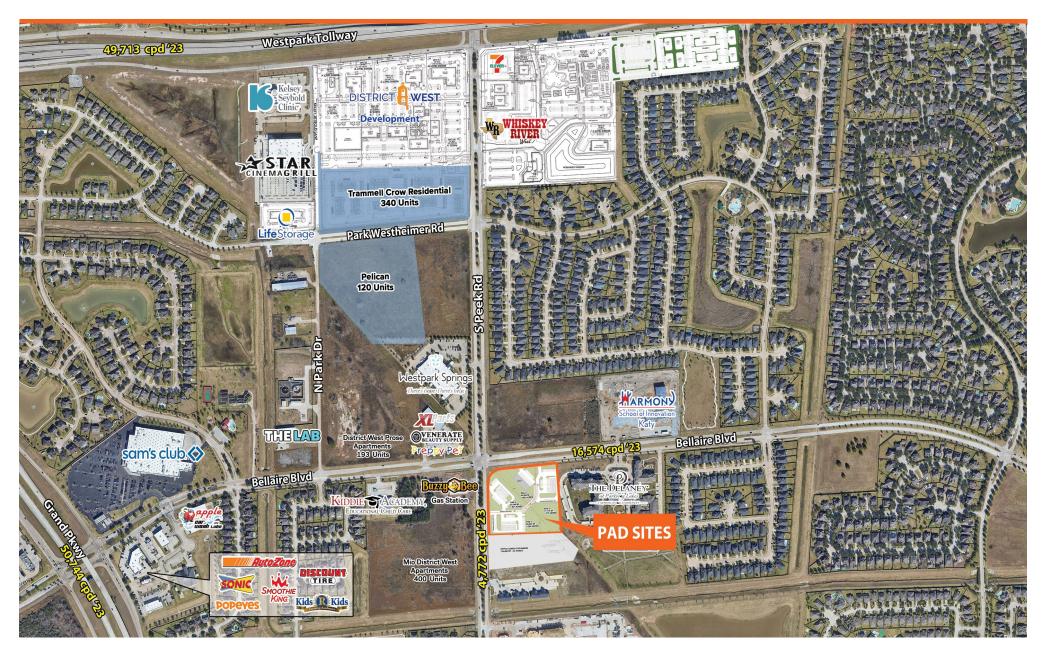

### AREA RETAILERS

Whiskey River, Star Cinema Grill, Sam's Club, Starbucks, Walgreens, Kohls, Total Wine & More, Famous Footwear, Five Below, Bath & Body Works, AutoZone, Discount Tire, Ulta, Party City, James Avery, Chick-fil-A, Buffalo Wild Wings, IHop, South Peek Dental Care, Katy Pediatrics Kelsey-Seybold Clinic, 7-Eleven

### PROPERTY INFORMATION

- 4 Pad Sites Available for Ground Lease See Site Plan for Availability
- Located Directly South of District West, a New 100 Acre Mixed-Use Development
- Close Proximity to Both Star Cinema Grill with Over 280K Annual Visits and Whiskey River West with Over 220K Annual Visits
- · Whiskey River is the Top Alcohol Seller Among Fort Bend County, According to the Houston Chronicle
- Positioned in a Highly Developed Residential Area with Over 260,000 Total Population within a 5 Mile Radius