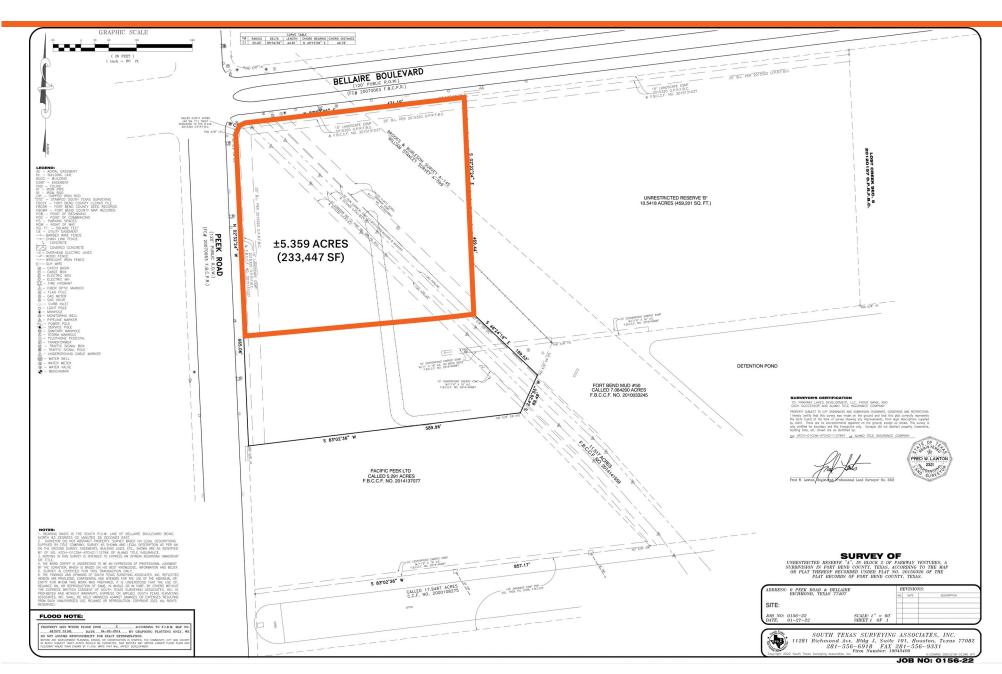

eek Rd & Bellaire Blvd Richmond, Texas, 77407



### AVAILABLE

## See Site Plan for Availability



### RATE

## Please call for pricing



### TRAFFIC COUNTS (PLACER.AI 2023)

16,574 CPD

4,772 CPD

Ballaire Blvd

S. Peek Rd



### PROPERTY INFORMATION

- 4 Pad Sites Available for Ground Lease See Site Plan for Availability
- Located Directly South of District West, a New 100 Acre Mixed-Use Development
- Close Proximity to Both Star Cinema Grill with Over 280K Annual Visits and Whiskey River West with Over 220K Annual Visits
- · Whiskey River is the Top Alcohol Seller Among Fort Bend County, According to the Houston Chronicle
- Positioned in a Highly Developed Residential Area with Over 260,000 Total Population within a 5 Mile Radius

Visitor data from Placer.ai





























### SEC S PEEK RD & BELLAIRE BLVD | 2023 DEMOGRAPHICS

| POPULATION           TOTAL POPULATION         10,221         99,397         260,11           TOTAL DAYTIME POPULATION         8,911         62,839         107,83           PROJECTED POPULATION GROWTH 2021 TO 2026         16,94%         13,56%         13,185           2026 PROJECTED POPULATION         11,953         112,875         294,41           % FEMALE POPULATION         52%         52%         51%           % MALE POPULATION         49%         48%         49%           MEDIAN AGE         36,2         36,5         36,9           BUSINESS           TOTAL EMPLOYEES         1,474         11,215         32,460           TOTAL BUSINESSES         206         1,347         3,560           HOUSEHOLD INCOME           ESTIMATED AVERAG