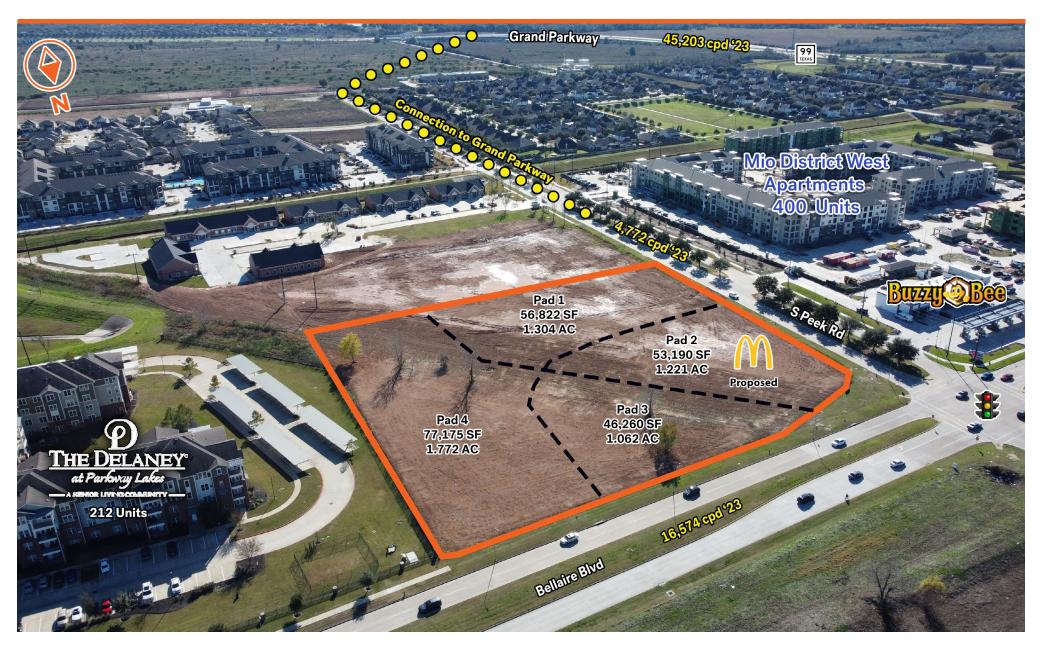

### TRAFFIC COUNTS (PLACER.AI 2023)

16,574 CPD

4,772 CPD

Ballaire Blvd

S. Peek Rd

### PROPERTY INFORMATION

- 4 Pad Sites Available for Ground Lease See Site Plan for Availability
- Located Directly South of District West, a New 100 Acre Mixed-Use Development
- Close Proximity to Both Star Cinema Grill with Over 280K Annual Visits and Whiskey River West with Over 220K Annual Visits
- · Whiskey River is the Top Alcohol Seller Among Fort Bend County, According to the Houston Chronicle
- Positioned in a Highly Developed Residential Area with Over 260,000 Total Population within a 5 Mile Radius