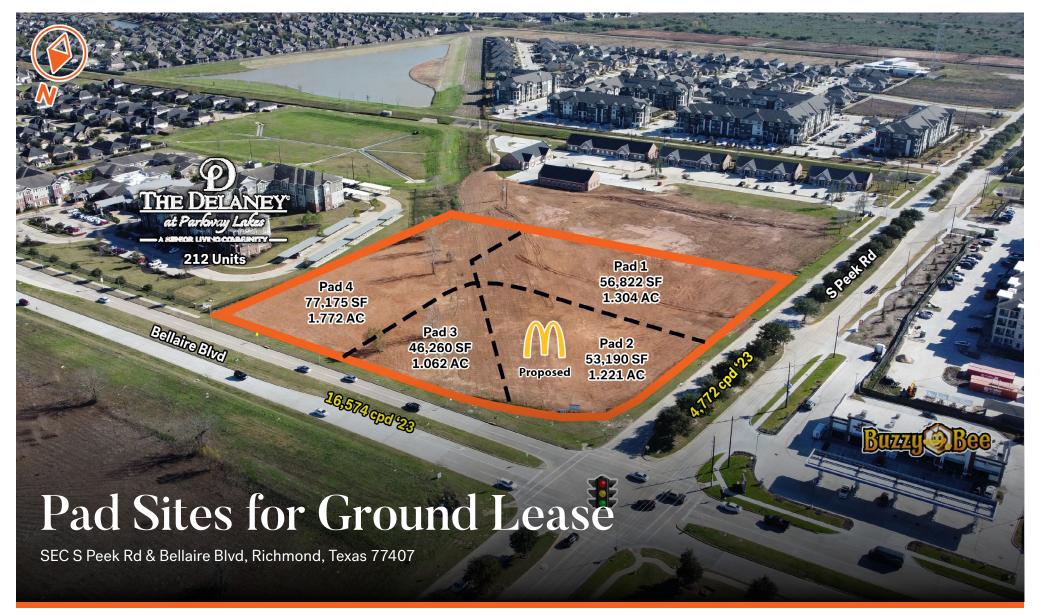

# SEC S Peek Rd & Bellaire Blvd Richmond, Texas, 77407

### AVAILABLE

## See Site Plan for Availability

### TRAFFIC COUNTS (PLACER.AI 2023)

16,574 CPD

4,772 CPD

Ballaire Blvd

S. Peek Rd

### PROPERTY INFORMATION

- 4 Pad Sites Available for Ground Lease See Site Plan for Availability
- Located Directly South of District West, a New 100 Acre Mixed-Use Development
- Close Proximity to Both Star Cinema Grill with Over 280K Annual Visits and Whiskey River West with Over 220K Annual Visits
- · Whiskey River is the Top Alcohol Seller Among Fort Bend County, According to the Houston Chronicle
- Positioned in a Highly Developed Residential Area with Over 260,000 Total Population within a 5 Mile Radius