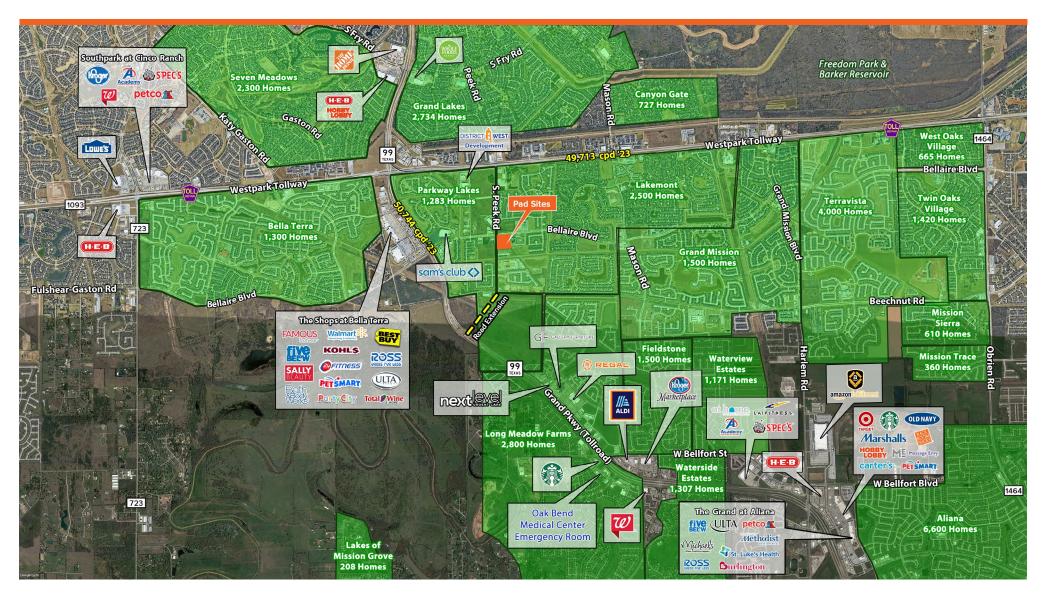

### AREA RETAILERS

Whiskey River, Star Cinema Grill, Sam's Club, Starbucks, Walgreens, Kohls, Total Wine & More, Famous Footwear, Five Below, Bath & Body Works, AutoZone, Discount Tire, Ulta, Party City, James Avery, Chick-fil-A, Buffalo Wild Wings, IHop, South Peek Dental Care, Katy Pediatrics Kelsey-Seybold Clinic, 7-Eleven

### PROPERTY INFORMATION

- 4 Pad Sites Available for Ground Lease See Site Plan for Availability
- Located Directly South of District West, a New 100 Acre Mixed-Use Development
- Close Proximity to Both Star Cinema Grill with Over 280K Annual Visits and Whiskey River West with Over 220K Annual Visits
- · Whiskey River is the Top Alcohol Seller Among Fort Bend County, According to the Houston Chronicle
- Positioned in a Highly Developed Residential Area with Over 260,000 Total Population within a 5 Mile Radius