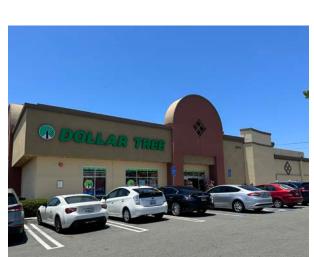

| TENANT              | SF       |
|---------------------|----------|
| GROCERY OUTLET      | 22,580   |
| OLD NAVY            | 20,000   |
| OFFICE DEPOT        | 16,822   |
| PETCO               | 13,868   |
| ROSS DRESS FOR LESS | 27,125   |
| SOLA SALONS         | 7,500 SF |















# **DEMOGRAPHICS**



# TRAFFIC COUNTS

Highway 54: ±114,608 ADT Highland Ave: ±33,664 ADT



### AVERAGE HOUSEHOLD INCOME

1 Mile: \$54,932

3 Miles: \$66,997

5 Miles: \$74,394

#### **POPULATION**

25,080 176,401 445,403



# DAYTIME POPULATION

Mile 3 Miles 5 Miles 9,879 110,155 294,938

\*DIsclaimer on Page. 7



- \*All information regarding this property is deemed to be reliable, however, no representation, guarantee or warranty is made to the accuracy thereof and is submitted subject to errors, omissions, change of price or withdrawal without notice.
- \*Figures and statements appearing on this form represent our best knowledge and belief based on information gathered regarding the above property. This analysis is to be taken, therefore, as an estimate and not as a gu