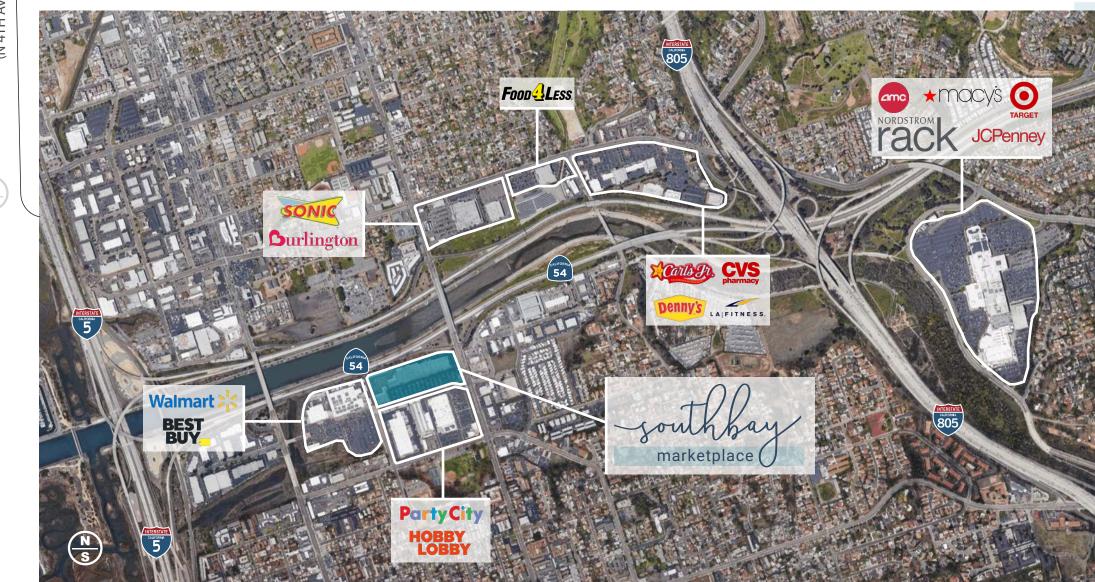

| TENANT              | SF       |
|---------------------|----------|
| GROCERY OUTLET      | 22,580   |
| OLD NAVY            | 20,000   |
| OFFICE DEPOT        | 16,822   |
| PETCO               | 13,868   |
| ROSS DRESS FOR LESS | 27,125   |
| SOLA SALONS         | 7,500 SF |