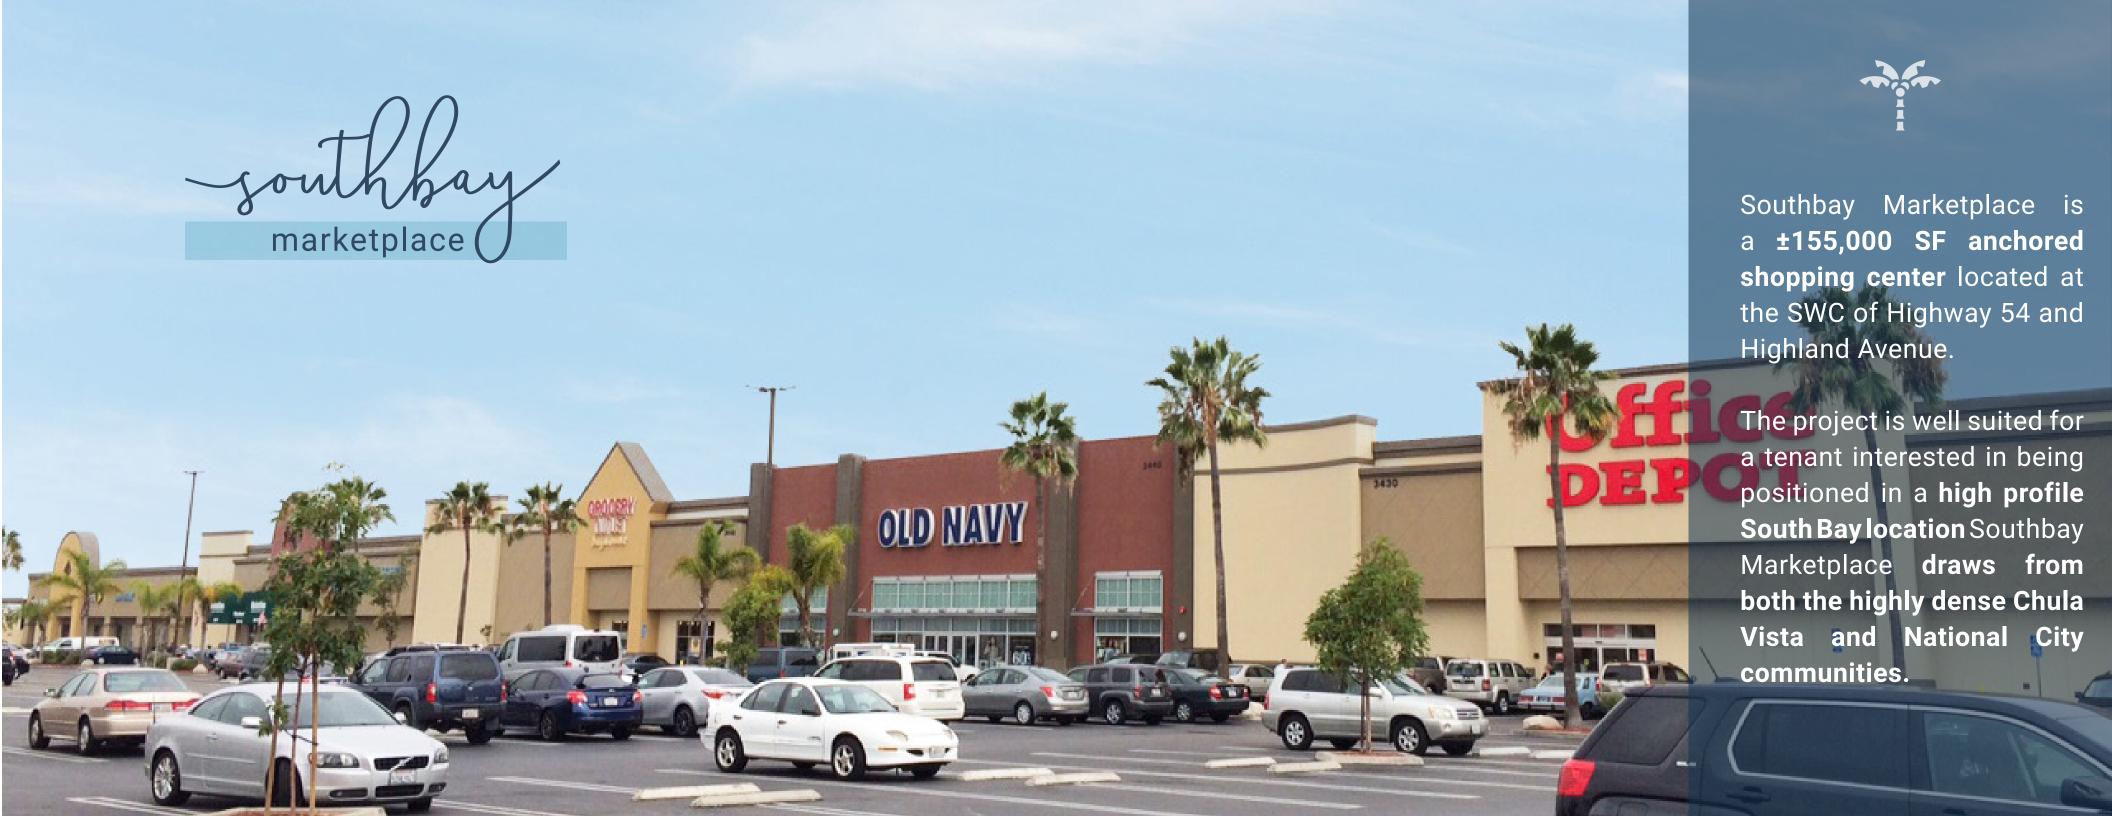

| TENANT              | SF       |
|---------------------|----------|
| GROCERY OUTLET      | 22,580   |
| OLD NAVY            | 20,000   |
| OFFICE DEPOT        | 16,822   |
| PETCO               | 13,868   |
| ROSS DRESS FOR LESS | 27,125   |
| SOLA SALONS         | 7,500 SF |















# **DEMOGRAPHICS**



# TRAFFIC COUNTS

Highway 54: ±114,608 ADT Highland Ave: ±33,664 ADT



### AVERAGE HOUSEHOLD INCOME

1 Mile: \$54,932

3 Miles: \$66,997

5 Miles: \$74,394

#### **POPULATION**

25,080 176,401 445,403



# DAYTIME POPULATION

Mile 3 Miles 5 Miles 9,879 110,155 294,938

\*DIsclaimer on Page. 7



- \*All information regarding this property is deemed to be reliable, however, no representation, guarantee or warranty is made to the accuracy thereof and is submitted subject to