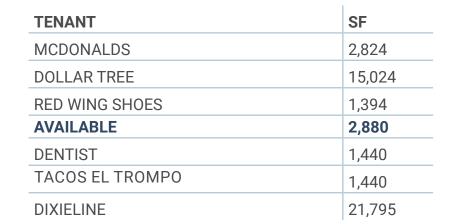

| TENANT              | SF       |
|---------------------|----------|
| GROCERY OUTLET      | 22,580   |
| OLD NAVY            | 20,000   |
| OFFICE DEPOT        | 16,822   |
| PETCO               | 13,868   |
| ROSS DRESS FOR LESS | 27,125   |
| SOLA SALONS         | 7,500 SF |