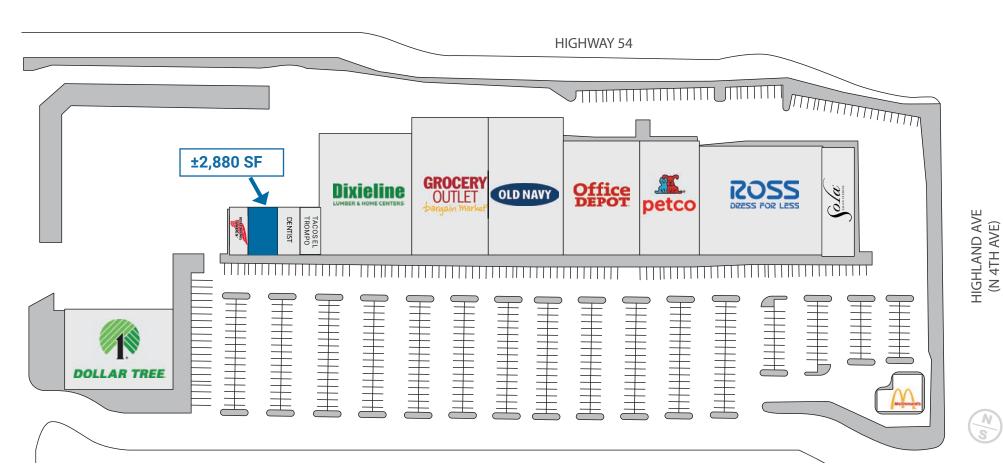

| TENANT              | SF       |
|---------------------|----------|
| GROCERY OUTLET      | 22,580   |
| OLD NAVY            | 20,000   |
| OFFICE DEPOT        | 16,822   |
| PETCO               | 13,868   |
| ROSS DRESS FOR LESS | 27,125   |
| SOLA SALONS         | 7,500 SF |