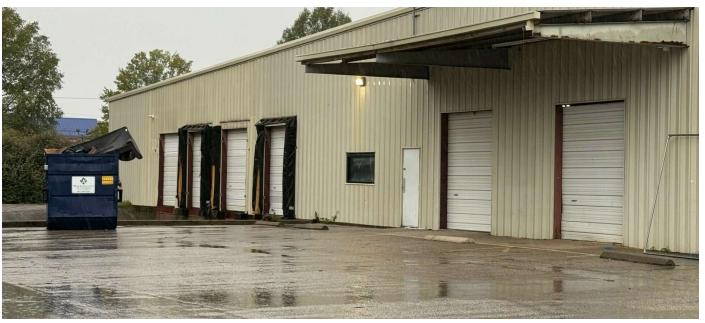

### **Property Features**

- Asking rent per SF: \$6.00 NNN
- Taxes and Insurance are \$1.30 (Tenant self performs CAM)
- · Currently occupied by American Freight
- 4 dock doors Dock doors access from the back
- 2 grade level doors
- Showroom in the front total 18,696 ft
- Showroom: 100% HVAC
- Warehouse total 29,734 ft
- · Warehouse is heated only
- Column spacing 27 x 67
- Ceiling height ranging from 16ft in the corner up to 18ft in the middle