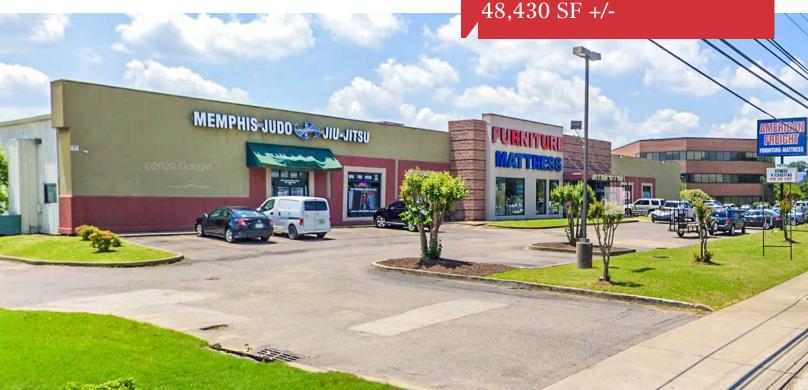

### 7859 U.S. 64

Memphis, Tennessee 38133

### **Property Features**

- Asking rent per SF: \$6.00 NNN
- Taxes and Insurance are \$1.30 (Tenant self performs CAM)
- · Currently occupied by American Freight
- 4 dock doors Dock doors access from the back
- 2 grade level doors
- Showroom in the front total 18,696 ft
- Showroom: 100% HVAC
- Warehouse total 29,734 ft
- · Warehouse is heated only
- Column spacing 27 x 67
- Ceiling height ranging from 16ft in the corner up to 18ft in the middle