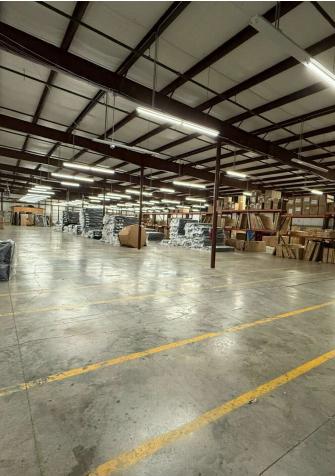

### **Property Features**

- Asking rent per SF: \$6.00 NNN
- Taxes and Insurance are \$1.30 (Tenant self performs CAM)
- · Currently occupied by American Freight
- 4 dock doors Dock doors access from the back
- 2 grade level doors
- Showroom in the front total 18,696 ft
- Showroom: 100% HVAC
- Warehouse total 29,734 ft
- · Warehouse is heated only
- Column spacing 27 x 67
- Ceiling height ranging from 16ft in the corner up to 18ft in the middle