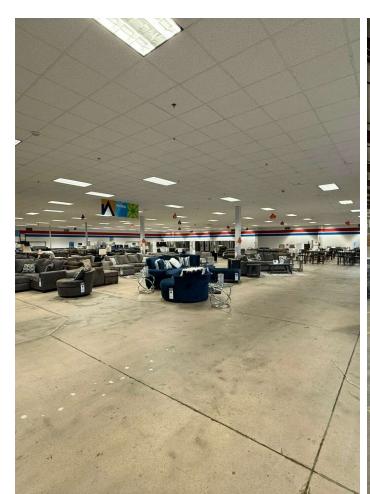

### **Property Features**

- Asking rent per SF: \$6.00 NNN
- Taxes and Insurance are \$1.30 (Tenant self performs CAM)
- · Currently occupied by American Freight
- 4 dock doors Dock doors access from the back
- 2 grade level doors
- Showroom in the front total 18,696 ft
- Showroom: 100% HVAC
- Warehouse total 29,734 ft
- · Warehouse is heated only
- Column spacing 27 x 67
- Ceiling height ranging from 16ft in the corner up to 18ft in the middle