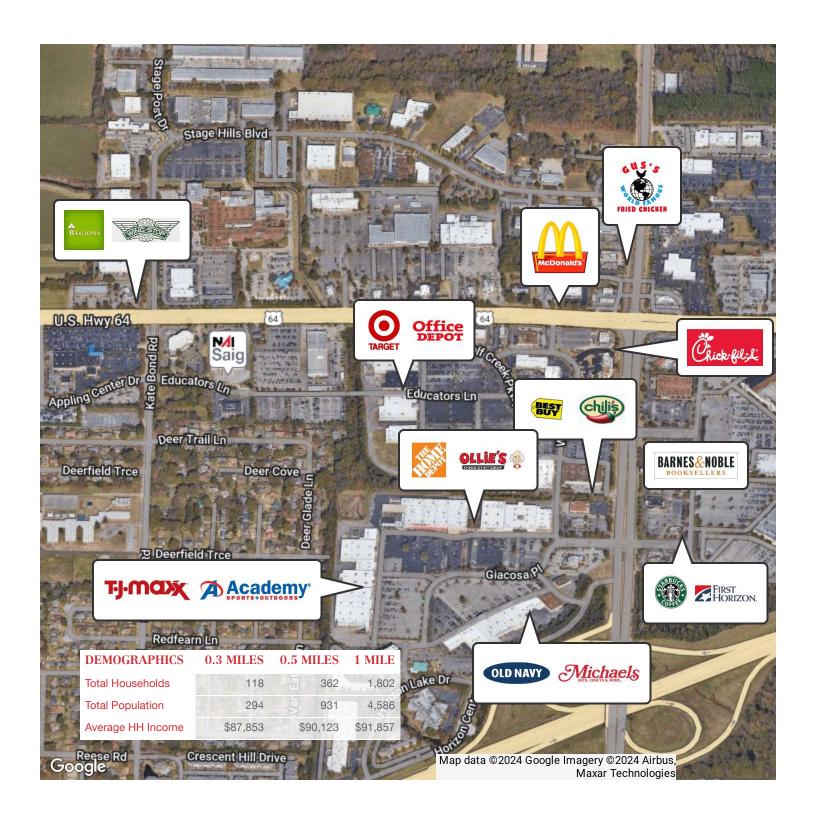

BARTLETT
CORPORATE PARK

WOLECHASE

Appling Rd

Map data ©2024 Google

For more information: