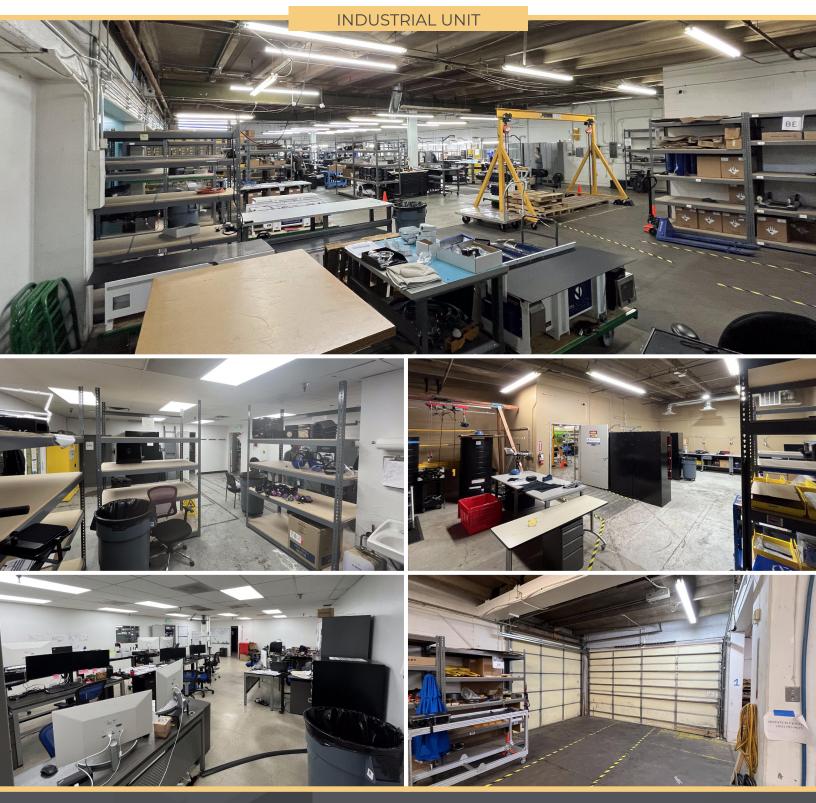

1-2

**TYPE** Industrial/Flex

SUMMARY

Explore a diverse range of leasing opportunities at 555 Alter St. in Broomfield, CO, where a strategic location meets versatile spaces to suit various business needs. Featuring a mix if drive-in and dock high doors and potential fenced yard spaces, this property offers operational flexibility and security across different sectors. With auto use approval, full sprinkler systems, and easy access to Hwy 36, it stands as an ideal choice for businesses seeking adaptable and well-equipped spaces. Contact us for comprehensive details and to explore the array of leasing options available.

#### HIGHLIGHTS

- Potential fenced yard space
- Auto use allowed
- Fully Sprinklered
- Easy Access to Hwy 36