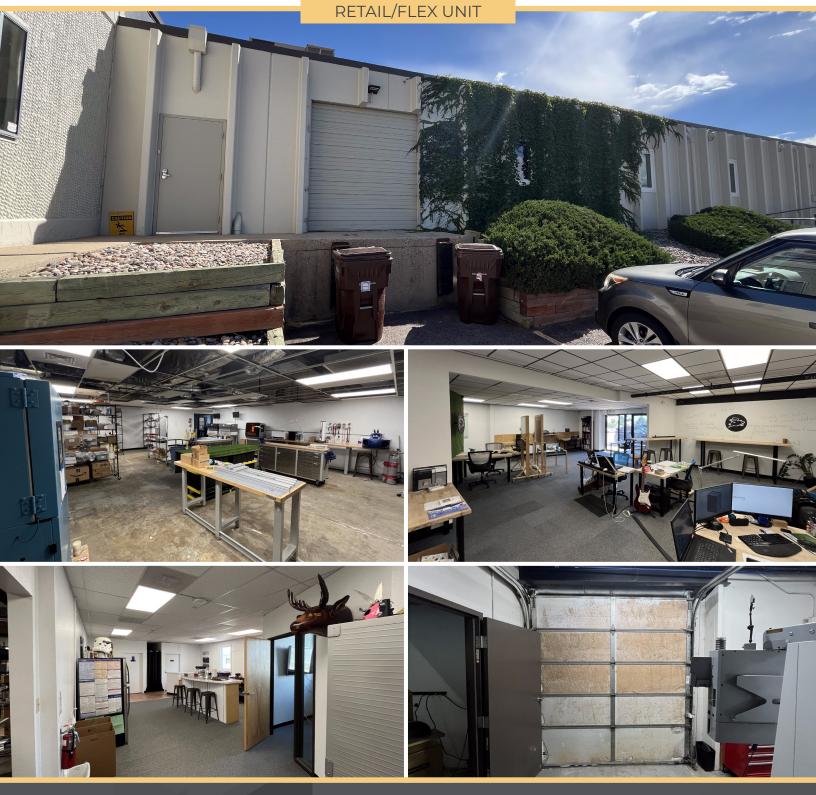

1-2

**TYPE** Industrial/Flex

SUMMARY

Explore a diverse range of leasing opportunities at 555 Alter St. in Broomfield, CO, where a strategic location meets versatile spaces to suit various business needs. Featuring a mix if drive-in and dock high doors and potential fenced yard spaces, this property offers operational flexibility and security across different sectors. With auto use approval, full sprinkler systems, and easy access to Hwy 36, it stands as an ideal choice for businesses seeking adaptable and well-equipped spaces. Contact us for comprehensive details and to explore the array of leasing options available.

#### HIGHLIGHTS

- Potential fenced yard space
- Auto use allowed
- Fully Sprinklered
- Easy Access to Hwy 36