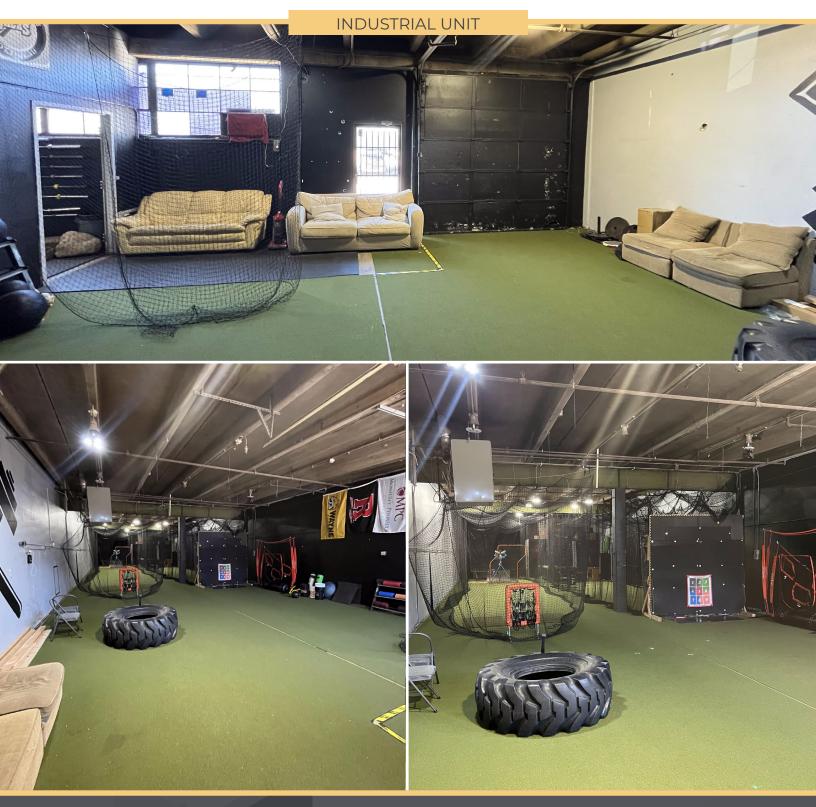

1-2

**TYPE** Industrial/Flex

SUMMARY

Explore a diverse range of leasing opportunities at 555 Alter St. in Broomfield, CO, where a strategic location meets versatile spaces to suit various business needs. Featuring a mix if drive-in and dock high doors and potential fenced yard spaces, this property offers operational flexibility and security across different sectors. With auto use approval, full sprinkler systems, and easy access to Hwy 36, it stands as an ideal choice for businesses seeking adaptable and well-equipped spaces. Contact us for comprehensive details and to explore the array of leasing options available.

#### HIGHLIGHTS

- Potential fenced yard space
- Auto use allowed
- Fully Sprinklered
- Easy Access to Hwy 36