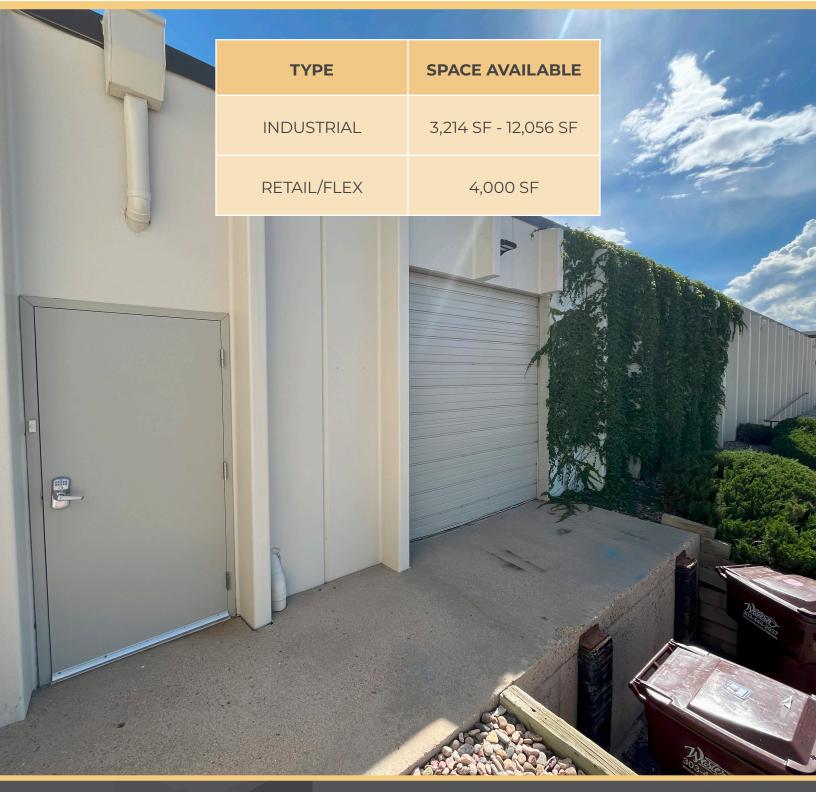

555 Alter St., Broomfield, CO 80020

LEASE RATE

\$11.00 - \$13.00/SF

NNN

**EST NNN** 

\$6.70/SF

**SPACE AVAIL.** 3,214 SF - 12,056 SF

ZONING

1-2

**TYPE** Industrial/Flex

SUMMARY

Explore a diverse range of leasing opportunities at 555 Alter St. in Broomfield, CO, where a strategic location meets versatile spaces to suit various business needs. Featuring a mix if drive-in and dock high doors and potential fenced yard spaces, this property offers operational flexibility and security across different sectors. With auto use approval, full sprinkler systems, and easy access to Hwy 36, it stands as an ideal choice for businesses seeking adaptable and well-equipped spaces. Contact us for comprehensive details and to explore the array of leasing options available.

#### HIGHLIGHTS

- Potential fenced yard space
- Auto use allowed
- Fully Sprinklered
- Easy Access to Hwy 36