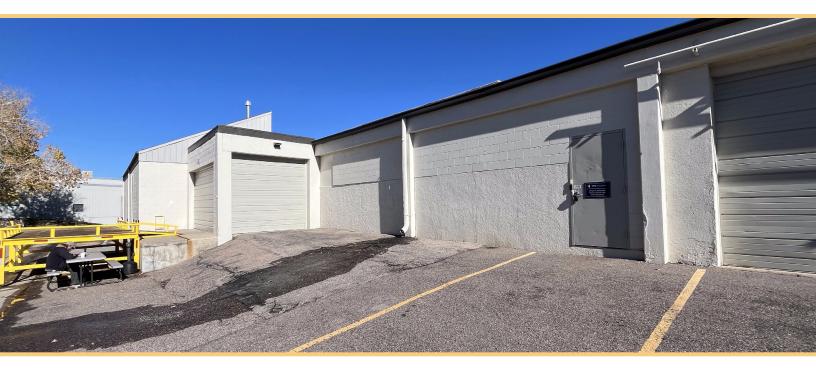

555 Alter St., Broomfield, CO 80020

LEASE RATE

\$11.00 - \$13.00/SF

NNN

**EST NNN** 

\$6.70/SF

**SPACE AVAIL.** 3,214 SF - 12,056 SF

ZONING

1-2

**TYPE** Industrial/Flex

SUMMARY

Explore a diverse range of leasing opportunities at 555 Alter St. in Broomfield, CO, where a strategic location meets versatile spaces to suit various business needs. Featuring a mix if drive-in and dock high doors and potential fenced yard spaces, this property offers operational flexibility and security across different sectors. With auto use approval, full sprinkler systems, and easy access to Hwy 36, it stands as an ideal choice for businesses seeking adaptable and well-equipped spaces. Contact us for comprehensive details and to explore the array of leasing options available.

#### HIGHLIGHTS

- Potential fenced yard space
- Auto use allowed
- Fully Sprinklered
- Easy Access to Hwy 36