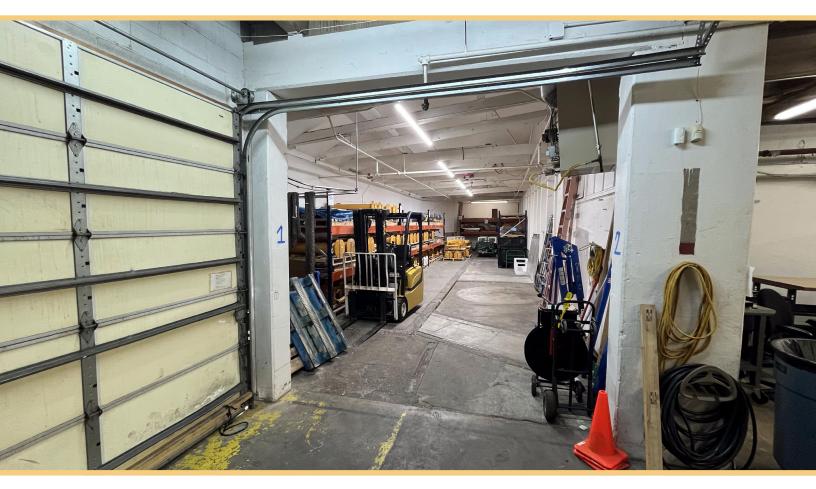

1-2

**TYPE** Industrial/Flex

SUMMARY

Explore a diverse range of leasing opportunities at 555 Alter St. in Broomfield, CO, where a strategic location meets versatile spaces to suit various business needs. Featuring a mix if drive-in and dock high doors and potential fenced yard spaces, this property offers operational flexibility and security across different sectors. With auto use approval, full sprinkler systems, and easy access to Hwy 36, it stands as an ideal choice for businesses seeking adaptable and well-equipped spaces. Contact us for comprehensive details and to explore the array of leasing options available.

#### HIGHLIGHTS

- Potential fenced yard space
- Auto use allowed
- Fully Sprinklered
- Easy Access to Hwy 36