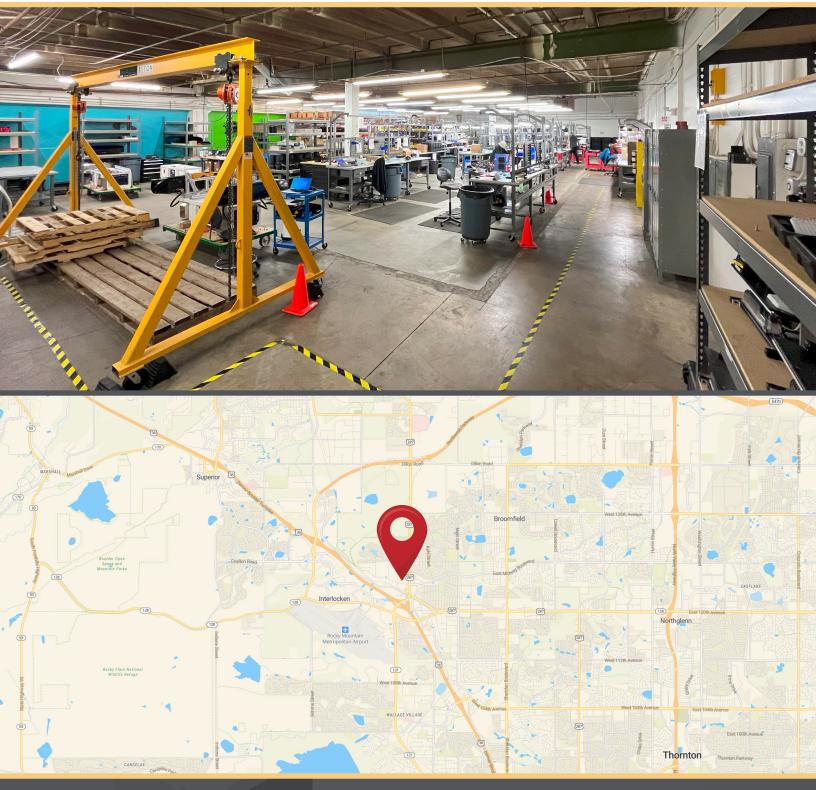

1-2

**TYPE** Industrial/Flex

SUMMARY

Explore a diverse range of leasing opportunities at 555 Alter St. in Broomfield, CO, where a strategic location meets versatile spaces to suit various business needs. Featuring a mix if drive-in and dock high doors and potential fenced yard spaces, this property offers operational flexibility and security across different sectors. With auto use approval, full sprinkler systems, and easy access to Hwy 36, it stands as an ideal choice for businesses seeking adaptable and well-equipped spaces. Contact us for comprehensive details and to explore the array of leasing options available.

#### HIGHLIGHTS

- Potential fenced yard space
- Auto use allowed
- Fully Sprinklered
- Easy Access to Hwy 36