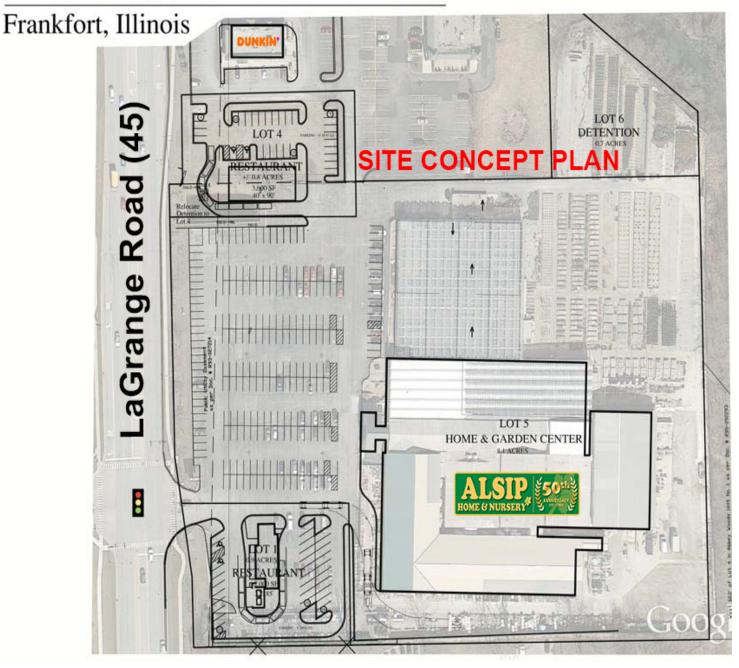

#### PROPERTY HIGHLIGHTS

- 0.80-Acre Outlot Available on LaGrange Road in front of Alsip Home & Nursery and adjacent to Dunkin Donuts in Frankfort (Will County), IL
- Strong traffic counts on LaGrange Rd. (US 45): 33,500 vpd (2019 IDOT)
- Other surrounding retailers: Culvers, Buffalo Wild Wings, Lumes Pancake House, Prudential
- Stoplight at development's entrance
- Outlot is drive-thru capable see conceptual plan for 3,600 SF restaurant building on following page.
- Site can also accommodate a 7,800 SF retail building, concept plan available.

Lagestee-Mulder
Commercial Real Estate

**OUTLOT FOR SALE** 

20555 S. LAGRANGE RD., FRANKFORT, IL 60435

Concept Plan