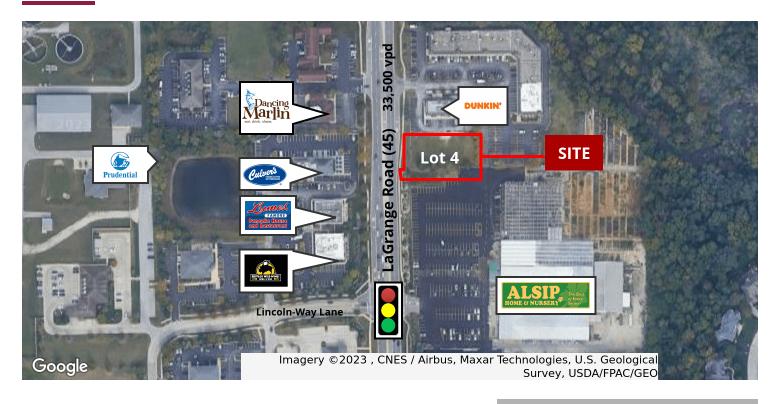

#### PROPERTY HIGHLIGHTS

- 0.80-Acre Outlot Available on LaGrange Road in front of Alsip Home & Nursery and adjacent to Dunkin Donuts in Frankfort (Will County), IL
- Strong traffic counts on LaGrange Rd. (US 45): 33,500 vpd (2019 IDOT)
- Other surrounding retailers: Culvers, Buffalo Wild Wings, Lumes Pancake House, Prudential
- Stoplight at development's entrance
- Outlot is drive-thru capable see conceptual plan for 3,600 SF restaurant building on following page.
- Site can also accommodate a 7,800 SF retail building, concept plan available.