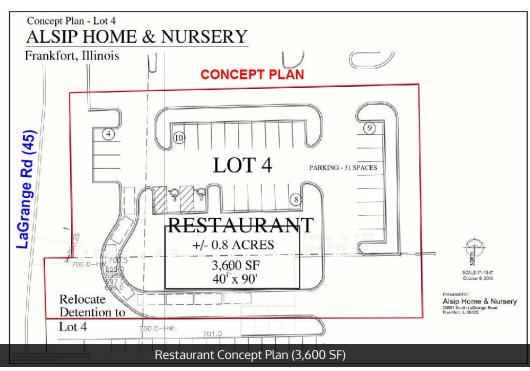

#### PROPERTY HIGHLIGHTS

- 0.80-Acre Outlot Available on LaGrange Road in front of Alsip Home & Nursery and adjacent to Dunkin Donuts in Frankfort (Will County), IL
- Strong traffic counts on LaGrange Rd. (US 45): 33,500 vpd (2019 IDOT)
- Other surrounding retailers: Culvers, Buffalo Wild Wings, Lumes Pancake House, Prudential
- Stoplight at development's entrance
- Outlot is drive-thru capable see conceptual plan for 3,600 SF restaurant building on following page.
- Site can also accommodate a 7,800 SF retail building, concept plan available.

Lagestee-Mulder
Commercial Real Estate

**OUTLOT FOR SALE** 

20555 S. LAGRANGE RD., FRANKFORT, IL 60435

Concept Plan