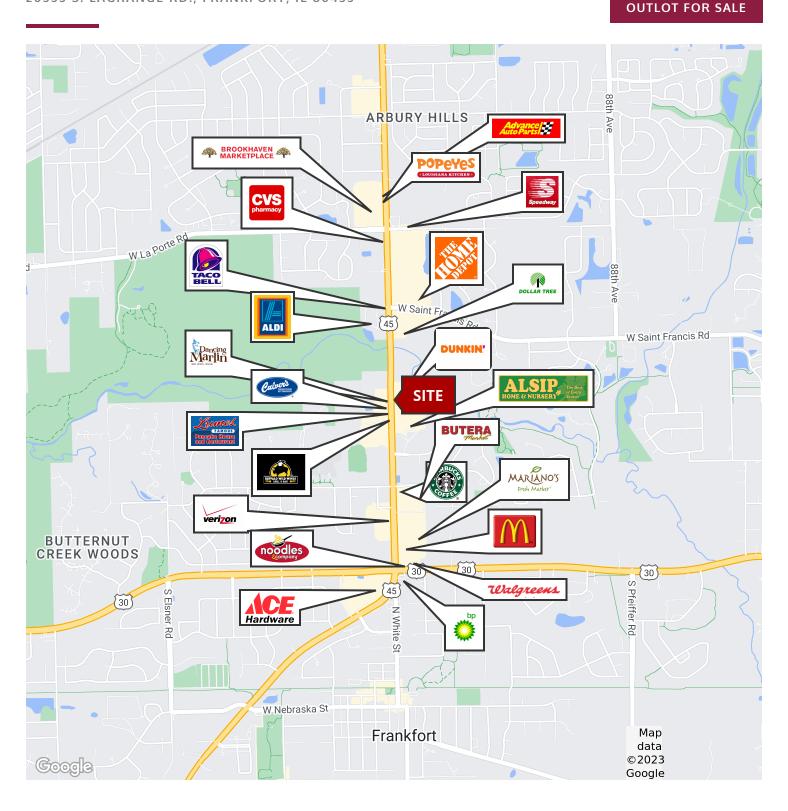

#### PROPERTY HIGHLIGHTS

- 0.80-Acre Outlot Available on LaGrange Road in front of Alsip Home & Nursery and adjacent to Dunkin Donuts in Frankfort (Will County), IL
- Strong traffic counts on LaGrange Rd. (US 45): 33,500 vpd (2019 IDOT)
- Other surrounding retailers: Culvers, Buffalo Wild Wings, Lumes Pancake House, Prudential
- Stoplight at development's entrance
- Outlot is drive-thru capable see conceptual plan for 3,600 SF restaurant building on following page.
- Site can also accommodate a 7,800 SF retail building, concept plan available.