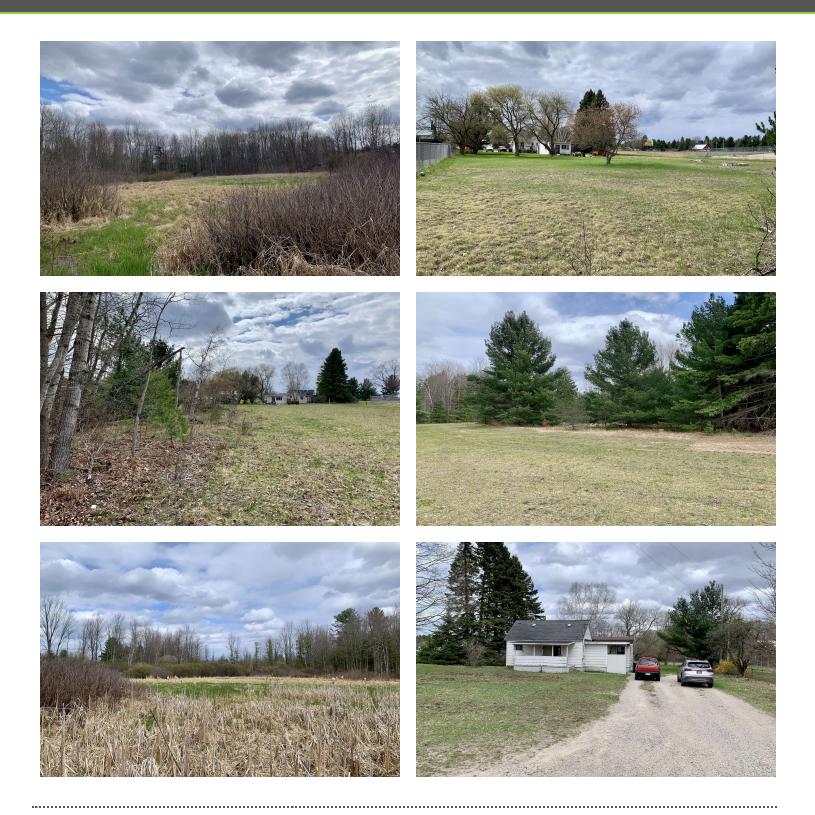

#### **PROPERTY OVERVIEW**

Commercial zoned 12.4 acre parcel southwest of Traverse City with 303' frontage on US 31 and 206' frontage on Pine Tree Rd. Includes an 800 sq ft two bedroom house with deck, basement and washer/dryer connections. House is currently rented on a month-to-month basis. C-Commercial zoning allows for a variety of uses including retail, warehouse, automotive, contractor shop/yard, office and multifamily. Drive-through allowed.

#### **PROPERTY HIGHLIGHTS**

- Includes Two Bedroom House
- 303' US 31 Frontage
- Commercial Zoning

BILL SOMERVILLE | Associate | Commercial Realtor | 231.929.2955 | bsomerville@threewest.com