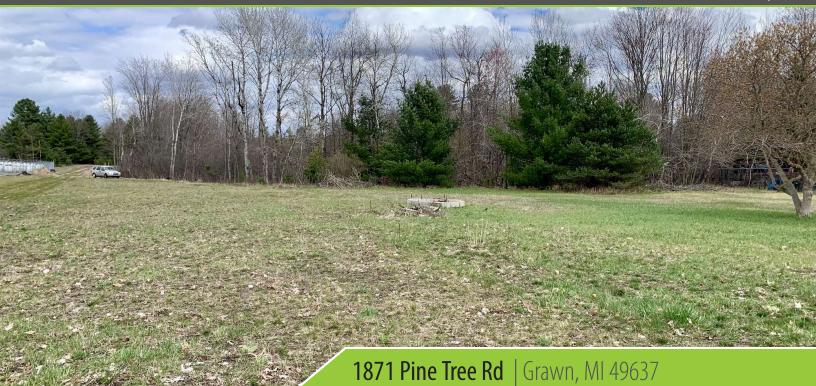

#### **PROPERTY OVERVIEW**

Commercial zoned 12.4 acre parcel southwest of Traverse City with 303' frontage on US 31 and 206' frontage on Pine Tree Rd. Includes an 800 sq ft two bedroom house with deck, basement and washer/dryer connections. House is currently rented on a month-to-month basis. C-Commercial zoning allows for a variety of uses including retail, warehouse, automotive, contractor shop/yard, office and multifamily. Drive-through allowed.

#### **PROPERTY HIGHLIGHTS**

- Includes Two Bedroom House
- 303' US 31 Frontage
- Commercial Zoning

BILL SOMERVILLE | Associate | Commercial Realtor | 231.929.2955 | bsomerville@threewest.com