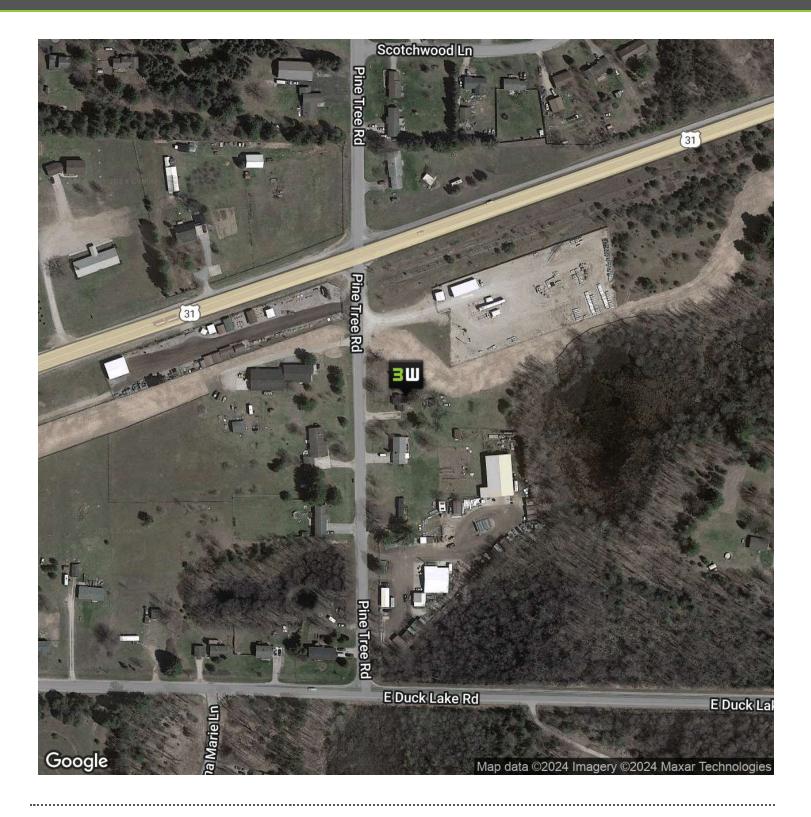

#### **PROPERTY OVERVIEW**

Commercial zoned 12.4 acre parcel southwest of Traverse City with 303' frontage on US 31 and 206' frontage on Pine Tree Rd. Includes an 800 sq ft two bedroom house with deck, basement and washer/dryer connections. House is currently rented on a month-to-month basis. C-Commercial zoning allows for a variety of uses including retail, warehouse, automotive, contractor shop/yard, office and multifamily. Drive-through allowed.

#### **PROPERTY HIGHLIGHTS**

- Includes Two Bedroom House
- 303' US 31 Frontage
- Commercial Zoning

BILL SOMERVILLE | Associate | Commercial Realtor | 231.929.2955 | bsomerville@threewest.com