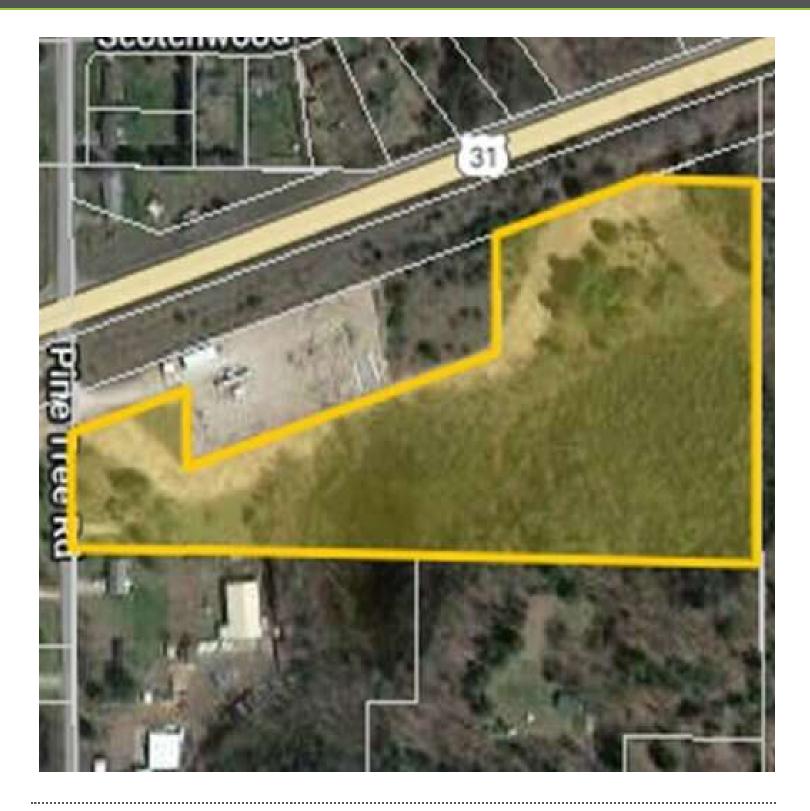

#### **PROPERTY OVERVIEW**

Commercial zoned 12.4 acre parcel southwest of Traverse City with 303' frontage on US 31 and 206' frontage on Pine Tree Rd. Includes an 800 sq ft two bedroom house with deck, basement and washer/dryer connections. House is currently rented on a month-to-month basis. C-Commercial zoning allows for a variety of uses including retail, warehouse, automotive, contractor shop/yard, office and multifamily. Drive-through allowed.