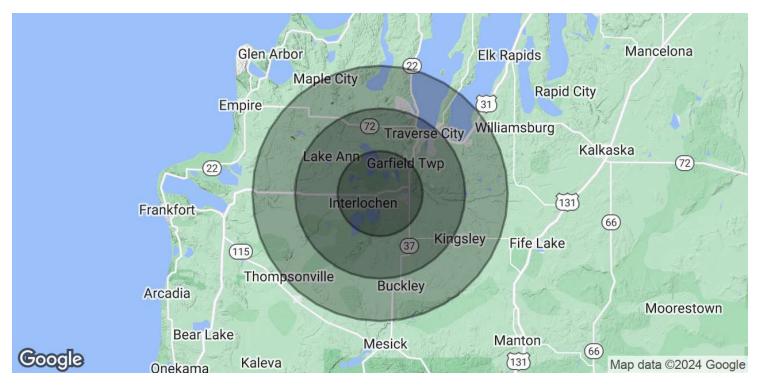

## **LAND FOR SALE** 1871 Pine Tree Rd

| POPULATION           | 5 MILES  | 10 MILES | 15 MILES |
|----------------------|----------|----------|----------|
| Total Population     | 22,501   | 82,162   | 110,783  |
| Average Age          | 41       | 43       | 43       |
| Average Age (Male)   | 41       | 42       | 42       |
| Average Age (Female) | 42       | 44       | 45       |
| HOUSEHOLDS & INCOME  | 5 MILES  | 10 MILES | 15 MILES |
| Total Households     | 8,655    | 34,559   | 45,907   |
| # of Persons per HH  | 2.6      | 2.4      | 2.4      |
| Average HH Income    | \$85,315 | \$86,564 | \$89,488 |

Demographics data derived from AlphaMap

Average House Value

BILL SOMERVILLE // Associate | Commercial Realtor // 231.929.2955 // bsomerville@threewest.com

\$369,513

\$389,775

\$387,913