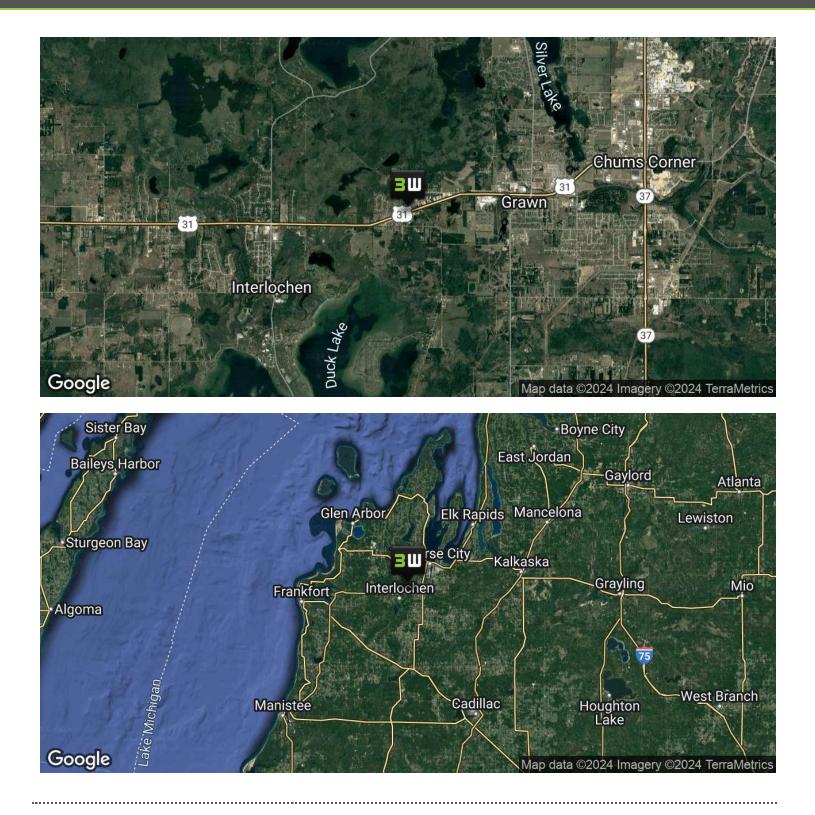

#### **PROPERTY OVERVIEW**

Commercial zoned 12.4 acre parcel southwest of Traverse City with 303' frontage on US 31 and 206' frontage on Pine Tree Rd. Includes an 800 sq ft two bedroom house with deck, basement and washer/dryer connections. House is currently rented on a month-to-month basis. C-Commercial zoning allows for a variety of uses including retail, warehouse, automotive, contractor shop/yard, office and multifamily. Drive-through allowed.