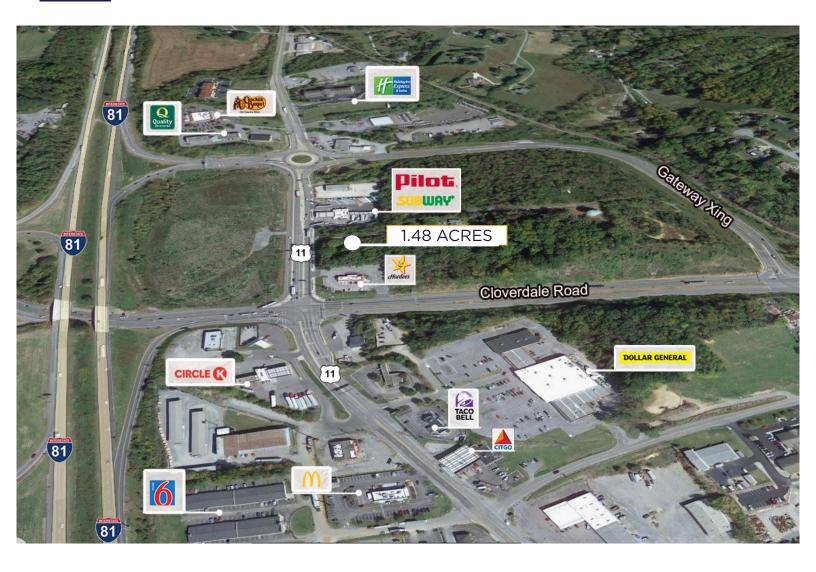

## LAND FOR SALE 1.48 ACRE PARCEL

## HIGHLIGHTS

- Located in an area experiencing high growth in residential and retail development
- Lot size allows for quick service restaurants, small professional offices and other retail uses
- Great visibility along a highly traveled corridor of US Rt 11/Lee Hwy
- Zoned B-2 , Parcel# 101--177
- Sales Price \$600,000