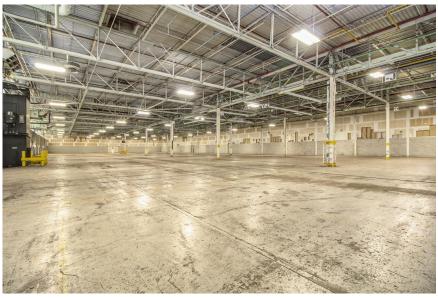

140,000 SF Additional Space Available End of 2024



Immediately Adjacent to I-96 and Southfield Freeway



Easy Access to I-94 & I-75



Improved Campus Includes: Upgraded Power, Roads, Paved Parking, Landscaping and Signage.



Up to 40' Clear Heights and ESFR Available



Heavy Power on Site



Ample Outdoor Trailer Storage and Staging Area



Professional On-site Management





## HIGHWAY ACCESSIBILITY



#### PROPERTY SITE PLAN



| Space     | Square Footage | Lease Rate | Available   |
|-----------|----------------|------------|-------------|
| Unit D3   | 60,500 SF      | \$5.95/Sf  | Immediately |
| Unit F    | 115,100 SF     | \$5.95/Sf  | Immediately |
| Unit D3/F | 175,600 SF     | \$5.95/Sf  | Immediately |

### EXTERIOR PROPERTY PHOTOS







### INTERIOR PROPERTY PHOTOS









### LOCATION AERIAL



#### **LOCATION MAP**



FOR LEASE | INDUSTRIAL



12601 Southfield Freeway | Detroit, MI



**Gary Grochowski, SIOR** Senior Vice President 248 226 1856 gary.grochowski@colliers.com



**Bryan Barnas** Associate Vice President 248 226 1638 bryan.barnas@colliers.com



**Berge Avesian** Associate 248 226 1800 berge.avesian@colliers.com

INNOVO A

We have no reason to doubt the accuracy of information contained herein, but we cannot guarantee it. All information should be verified prior to purchase and/or lease.



**Colliers Detroit** 400 W 4th Street, Suite 350 Royal Oak, MI 48067 colliers.com/detroit