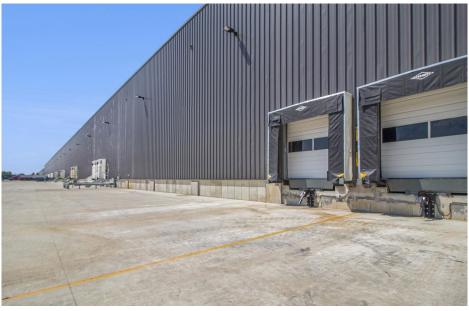

Available for Immediate Occupancy
- 140,000 SF Additional Space Available End of 2024



Immediately Adjacent to I-96 and Southfield Freeway



Easy Access to I-94 & I-75



Improved Campus Includes: Upgraded Power, Roads, Paved Parking, Landscaping and Signage.



Up to 40' Clear Heights and ESFR Available



Heavy Power on Site



Ample Outdoor Trailer Storage and Staging Area



Professional On-site Management





## HIGHWAY ACCESSIBILITY



#### PROPERTY SITE PLAN



| Space     | Square Footage | Lease Rate | Available   |
|-----------|----------------|------------|-------------|
| Unit D3   | 60,500 SF      | \$5.95/Sf  | Immediately |
| Unit F    | 115,100 SF     | \$5.95/Sf  | Immediately |
| Unit D3/F | 175,600 SF     | \$5.95/Sf  | Immediately |

### EXTERIOR PROPERTY PHOTOS







### INTERIOR PROPERTY PHOTOS









### LOCATION AERIAL



#### **LOCATION MAP**



FOR LEASE | INDUSTRIAL



12601 Southfield Freeway | Detroit, MI



**Gary Grochowski, SIOR** Senior Vice President 248 226 1856 gary.grochowski@colliers.com



**Bryan Barnas** Associate Vice President 248 226 1638 bryan.barnas@colliers.com



**Berge Avesian** Associate 248 226 1800 berge.avesian@colliers.com

INNOVO A

We have no reason to doubt the accuracy of information contained herein, but we cannot guarantee it. All information should be verified prior to purchase and/or lease.



**Colliers Detroit** 400 W 4th Street, Suite 350 Royal Oak, MI 48067 colliers.com/detroit