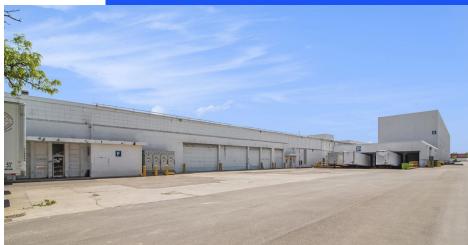

FOR LEASE | INDUSTRIAL



12601 Southfield Freeway| Detroit, MI



**Colliers Detroit** 400 W 4<sup>th</sup> Street, Suite 350 Royal Oak, MI 48067 colliers.com/detroit





# **PROPERTY OVERVIEW**



Gateway Industrial Center is a Multi-Building Complex Totaling 1,440,700 SF

- 175,000 SF Available for Immediate Occupancy
- 140,000 SF Additional Space Available End of 2024



Immediately Adjacent to I-96 and Southfield Freeway



Easy Access to I-94 & I-75



Improved Campus Includes: Upgraded Power, Roads, Paved Parking, Landscaping and Signage.



Up to 40' Clear Heights and ESFR Available



Heavy Power on Site



Ample Outdoor Trailer Storage and Staging Area



Professional On-site Management





## HIGHWAY ACCESSIBILITY



#### PROPERTY SITE PLAN



| Space     | Square Footage | Lease Rate | Available   |
|-----------|----------------|------------|-------------|
| Unit D3   | 60,500 SF      | \$5.95/Sf  | Immediately |
| Unit F    | 115,100 SF     | \$5.95/Sf  | Immediately |
| Unit D3/F | 175,600 SF     | \$5.95/Sf  | Immediately |

### EXTERIOR PROPERTY PHOTOS







### INTERIOR PROPERTY PHOTOS









### LOCATION AERIAL



#### **LOCATION MAP**



FOR LEASE | INDUSTRIAL



12601 Southfield Freeway | Detroit, MI



**Gary Grochowski, SIOR** Senior Vice President 248 226 1856 gary.grochowski@colliers.com



**Bryan Barnas** Associate Vice President 248 226 1638 bryan.barnas@colliers.com



**Berge Avesian** Associate 248 226 1800 berge.avesian@colliers.com

INNOVO A

We hav