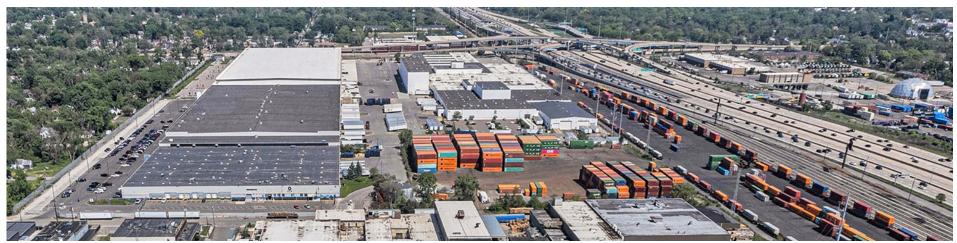

ailable for Immediate Occupancy
- 140,000 SF Additional Space Available End of 2024



Immediately Adjacent to I-96 and Southfield Freeway



Easy Access to I-94 & I-75



Improved Campus Includes: Upgraded Power, Roads, Paved Parking, Landscaping and Signage.



Up to 40' Clear Heights and ESFR Available



Heavy Power on Site



Ample Outdoor Trailer Storage and Staging Area



Professional On-site Management





## HIGHWAY ACCESSIBILITY



#### PROPERTY SITE PLAN



| Space     | Square Footage | Lease Rate | Available   |
|-----------|----------------|------------|-------------|
| Unit D3   | 60,500 SF      | \$5.95/Sf  | Immediately |
| Unit F    | 115,100 SF     | \$5.95/Sf  | Immediately |
| Unit D3/F | 175,600 SF     | \$5.95/Sf  | Immediately |

### EXTERIOR PROPERTY PHOTOS







### INTERIOR PROPERTY PHOTOS









### LOCATION AERIAL



#### **LOCATION MAP**



FOR LEASE | INDUSTRIAL



12601 Southfield Freeway | Detroit, MI



**Gary Grochowski, SIOR** Senior Vice President 248 226 1856 gary.grochowski@colliers.com



**Bryan Barnas** Associate Vice President 248 226 1638 bryan.barnas@colliers.com



**Berge Avesian** Associate 248 226 1800 berge.avesian@colliers.com

INNOVO A

We have no reason to doubt the accuracy of information contained herein, but we cannot guarantee it. All information should be verified prior to purchase and/or lease.



**Colliers Detroit** 400 W 4th Street, Suite 350 Royal Oak, MI 48067 colliers.com/detroit