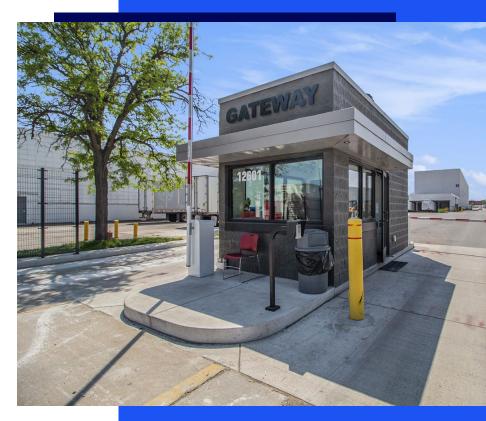

FOR LEASE | INDUSTRIAL



12601 Southfield Freeway| Detroit, MI



**Colliers Detroit** 400 W 4<sup>th</sup> Street, Suite 350 Royal Oak, MI 48067 colliers.com/detroit





# **PROPERTY OVERVIEW**



Gateway Industrial Center is a Multi-Building Complex Totaling 1,440,700 SF

- 175,000 SF Available for Immediate Occupancy
- 140,000 SF Additional Space Available End of 2024



Immediately Adjacent to I-96 and Southfield Freeway



Easy Access to I-94 & I-75



Improved Campus Includes: Upgraded Power, Roads, Paved Parking, Landscaping and Signage.



Up to 40' Clear Heights and ESFR Available



Heavy Power on Site



Ample Outdoor Trailer Storage and Staging Area



Professional On-site Management





## HIGHWAY ACCESSIBILITY



#### PROPERTY SITE PLAN



| Space     | Square Footage | Lease Rate | Available   |
|-----------|----------------|------------|-------------|
| Unit D3   | 60,500 SF      | \$5.95/Sf  | Immediately |
| Unit F    | 115,100 SF     | \$5.95/Sf  | Immediately |
| Unit D3/F | 175,600 SF     | \$5.95/Sf  | Immediately |

### EXTERIOR PROPERTY PHOTOS







### INTERIOR PROPERTY PHOTOS









### LOCATION AERIAL



#### **LOCATION MAP**



FOR LEASE | INDUSTRIAL



12601 Southfield Freeway | Detroit, MI



**Gary Grochowski, SIOR** Senior Vice President 248 226 1856 gary.grochowski@colliers.com



**Bryan Barnas** Associate Vice President 248 226 1638 bryan.barnas@colliers.com



**Berge Avesian** Associate 248 226 1800 berge.avesian@colliers.com

INNOVO A

We h