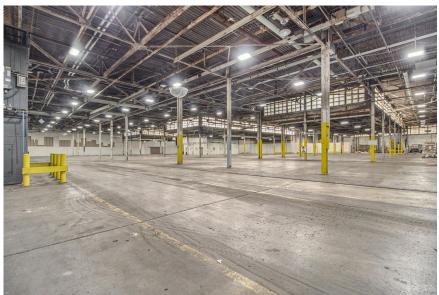

000 SF Additional Space Available End of 2024



Immediately Adjacent to I-96 and Southfield Freeway



Easy Access to I-94 & I-75



Improved Campus Includes: Upgraded Power, Roads, Paved Parking, Landscaping and Signage.



Up to 40' Clear Heights and ESFR Available



Heavy Power on Site



Ample Outdoor Trailer Storage and Staging Area



Professional On-site Management





## HIGHWAY ACCESSIBILITY



#### PROPERTY SITE PLAN



| Space     | Square Footage | Lease Rate | Available   |
|-----------|----------------|------------|-------------|
| Unit D3   | 60,500 SF      | \$5.95/Sf  | Immediately |
| Unit F    | 115,100 SF     | \$5.95/Sf  | Immediately |
| Unit D3/F | 175,600 SF     | \$5.95/Sf  | Immediately |

### EXTERIOR PROPERTY PHOTOS







### INTERIOR PROPERTY PHOTOS









### LOCATION AERIAL



#### **LOCATION MAP**



FOR LEASE | INDUSTRIAL



12601 Southfield Freeway | Detroit, MI



**Gary Grochowski, SIOR** Senior Vice President 248 226 1856 gary.grochowski@colliers.com



**Bryan Barnas** Associate Vice President 248 226 1638 bryan.barnas@colliers.com



**Berge Avesian** Associate 248 226 1800 berge.avesian@colliers.com

INNOVO A

We have no reason to doubt the accuracy of information contained herein, but we cannot guarantee it. All information should be verified prior to purchase and/or lease.



**Colliers Detroit** 400 W 4th Street, Suite 350 Royal Oak, MI 48067 colliers.com/detroit