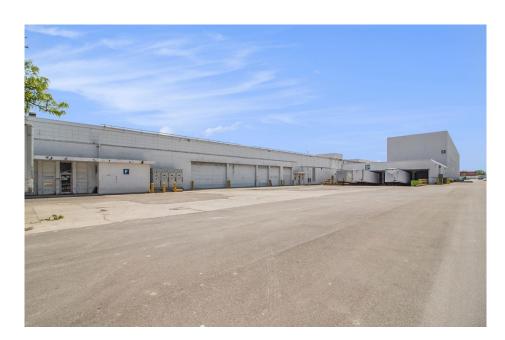

F Available for Immediate Occupancy
- 140,000 SF Additional Space Available End of 2024



Immediately Adjacent to I-96 and Southfield Freeway



Easy Access to I-94 & I-75



Improved Campus Includes: Upgraded Power, Roads, Paved Parking, Landscaping and Signage.



Up to 40' Clear Heights and ESFR Available



Heavy Power on Site



Ample Outdoor Trailer Storage and Staging Area



Professional On-site Management





## HIGHWAY ACCESSIBILITY



#### PROPERTY SITE PLAN



| Space     | Square Footage | Lease Rate | Available   |
|-----------|----------------|------------|-------------|
| Unit D3   | 60,500 SF      | \$5.95/Sf  | Immediately |
| Unit F    | 115,100 SF     | \$5.95/Sf  | Immediately |
| Unit D3/F | 175,600 SF     | \$5.95/Sf  | Immediately |

### EXTERIOR PROPERTY PHOTOS







### INTERIOR PROPERTY PHOTOS









### LOCATION AERIAL



#### **LOCATION MAP**



FOR LEASE | INDUSTRIAL



12601 Southfield Freeway | Detroit, MI



**Gary Grochowski, SIOR** Senior Vice President 248 226 1856 gary.grochowski@colliers.com



**Bryan Barnas** Associate Vice President 248 226 1638 bryan.barnas@colliers.com



**Berge Avesian** Associate 248 226 1800 berge.avesian@colliers.com

INNOVO A

We have no reason to doubt the accuracy of information contained herein, but we cannot guarantee it. All information should be verified prior to purchase and/or lease.



**Colliers Detroit** 400 W 4th Street, Suite 350 Royal Oak, MI 48067 colliers.com/detroit