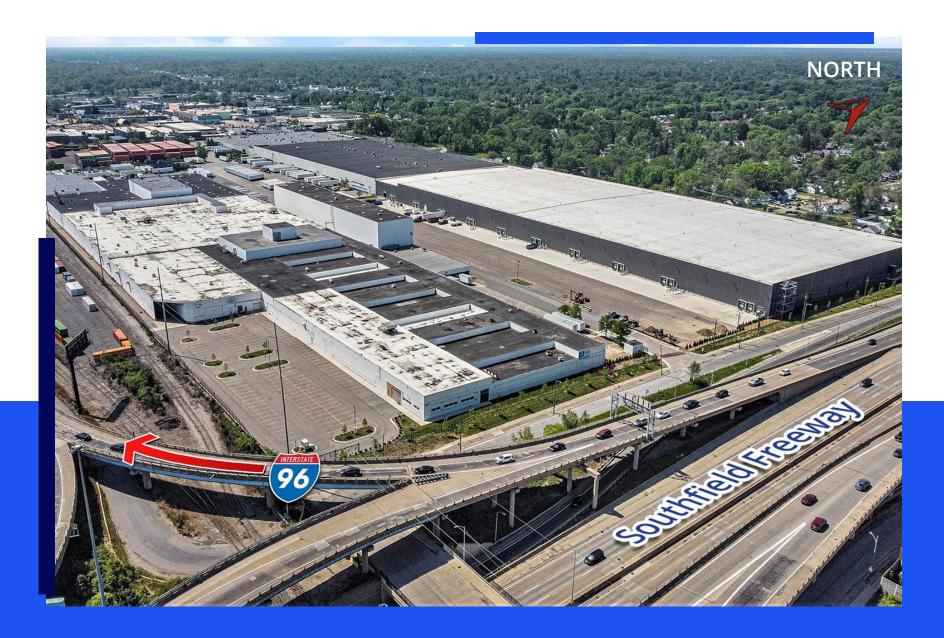

FOR LEASE | INDUSTRIAL



12601 Southfield Freeway| Detroit, MI



**Colliers Detroit** 400 W 4<sup>th</sup> Street, Suite 350 Royal Oak, MI 48067 colliers.com/detroit





# **PROPERTY OVERVIEW**



Gateway Industrial Center is a Multi-Building Complex Totaling 1,440,700 SF

- 175,000 SF Available for Immediate Occupancy
- 140,000 SF Additional Space Available End of 2024



Immediately Adjacent to I-96 and Southfield Freeway



Easy Access to I-94 & I-75



Improved Campus Includes: Upgraded Power, Roads, Paved Parking, Landscaping and Signage.



Up to 40' Clear Heights and ESFR Available



Heavy Power on Site



Ample Outdoor Trailer Storage and Staging Area



Professional On-site Management





## HIGHWAY ACCESSIBILITY



#### PROPERTY SITE PLAN



| Space     | Square Footage | Lease Rate | Available   |
|-----------|----------------|------------|-------------|
| Unit D3   | 60,500 SF      | \$5.95/Sf  | Immediately |
| Unit F    | 115,100 SF     | \$5.95/Sf  | Immediately |
| Unit D3/F | 175,600 SF     | \$5.95/Sf  | Immediately |

### EXTERIOR PROPERTY PHOTOS







### INTERIOR PROPERTY PHOTOS









### LOCATION AERIAL



#### **LOCATION MAP**



FOR LEASE | INDUSTRIAL



12601 Southfield Freeway | Detroit, MI



**Gary Grochowski, SIOR** Senior Vice President 248 226 1856 gary.grochowski@colliers.com



**Bryan Barnas** Associate Vice President 248 226 1638 bryan.barnas@colliers.com



**Berge Avesian** Associate 248 226 1800 berge.avesian@colliers.com

INNOVO A

We have no reason to doubt the acc