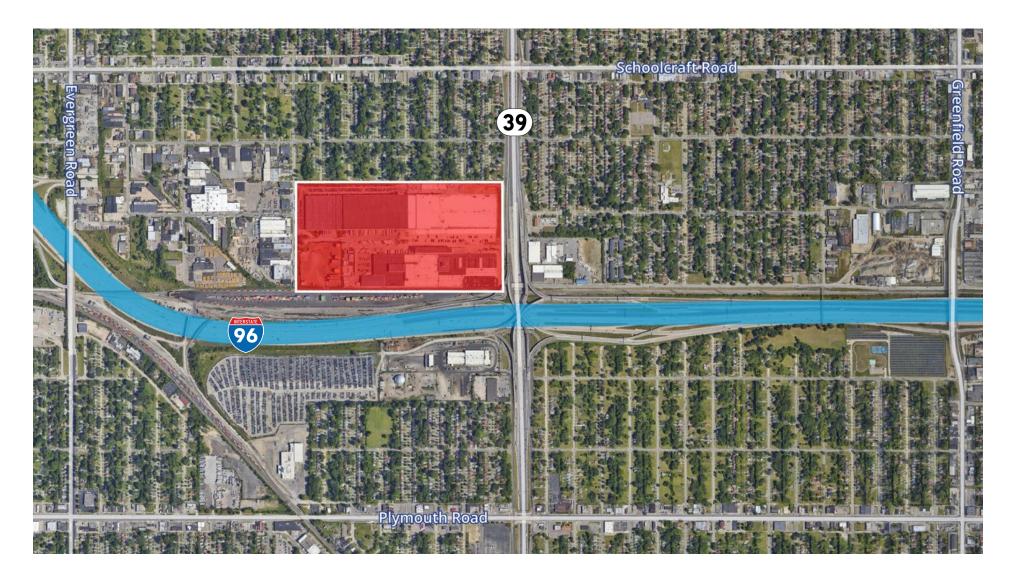

Available End of 2024



Immediately Adjacent to I-96 and Southfield Freeway



Easy Access to I-94 & I-75



Improved Campus Includes: Upgraded Power, Roads, Paved Parking, Landscaping and Signage.



Up to 40' Clear Heights and ESFR Available



Heavy Power on Site



Ample Outdoor Trailer Storage and Staging Area



Professional On-site Management





## HIGHWAY ACCESSIBILITY



#### PROPERTY SITE PLAN



| Space     | Square Footage | Lease Rate | Available   |
|-----------|----------------|------------|-------------|
| Unit D3   | 60,500 SF      | \$5.95/Sf  | Immediately |
| Unit F    | 115,100 SF     | \$5.95/Sf  | Immediately |
| Unit D3/F | 175,600 SF     | \$5.95/Sf  | Immediately |

### EXTERIOR PROPERTY PHOTOS







### INTERIOR PROPERTY PHOTOS









### LOCATION AERIAL



#### **LOCATION MAP**



FOR LEASE | INDUSTRIAL



12601 Southfield Freeway | Detroit, MI



**Gary Grochowski, SIOR** Senior Vice President 248 226 1856 gary.grochowski@colliers.com



**Bryan Barnas** Associate Vice President 248 226 1638 bryan.barnas@colliers.com



**Berge Avesian** Associate 248 226 1800 berge.avesian@colliers.com

INNOVO A

We have no reason to doubt the accuracy of information contained herein, but we cannot guarantee it. All information should be verified prior to purchase and/or lease.



**Colliers Detroit** 400 W 4th Street, Suite 350 Royal Oak, MI 48067 colliers.com/detroit