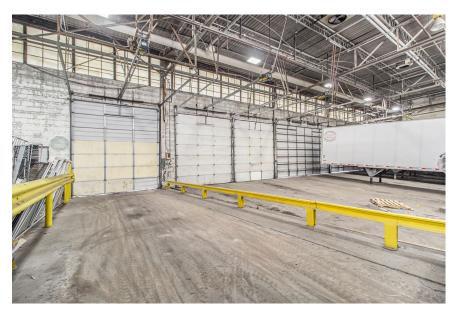

- 140,000 SF Additional Space Available End of 2024



Immediately Adjacent to I-96 and Southfield Freeway



Easy Access to I-94 & I-75



Improved Campus Includes: Upgraded Power, Roads, Paved Parking, Landscaping and Signage.



Up to 40' Clear Heights and ESFR Available



Heavy Power on Site



Ample Outdoor Trailer Storage and Staging Area



Professional On-site Management





## HIGHWAY ACCESSIBILITY



#### PROPERTY SITE PLAN



| Space     | Square Footage | Lease Rate | Available   |
|-----------|----------------|------------|-------------|
| Unit D3   | 60,500 SF      | \$5.95/Sf  | Immediately |
| Unit F    | 115,100 SF     | \$5.95/Sf  | Immediately |
| Unit D3/F | 175,600 SF     | \$5.95/Sf  | Immediately |

### EXTERIOR PROPERTY PHOTOS







### INTERIOR PROPERTY PHOTOS









### LOCATION AERIAL



#### **LOCATION MAP**



FOR LEASE | INDUSTRIAL



12601 Southfield Freeway | Detroit, MI



**Gary Grochowski, SIOR** Senior Vice President 248 226 1856 gary.grochowski@colliers.com



**Bryan Barnas** Associate Vice President 248 226 1638 bryan.barnas@colliers.com



**Berge Avesian** Associate 248 226 1800 berge.avesian@colliers.com

INNOVO A

We have no reason to doubt the accuracy of information contained herein, but we cannot guarantee it. All information should be verified prior to purchase and/or lease.



**Colliers Detroit** 400 W 4th Street, Suite 350 Royal Oak, MI 48067 colliers.com/detroit