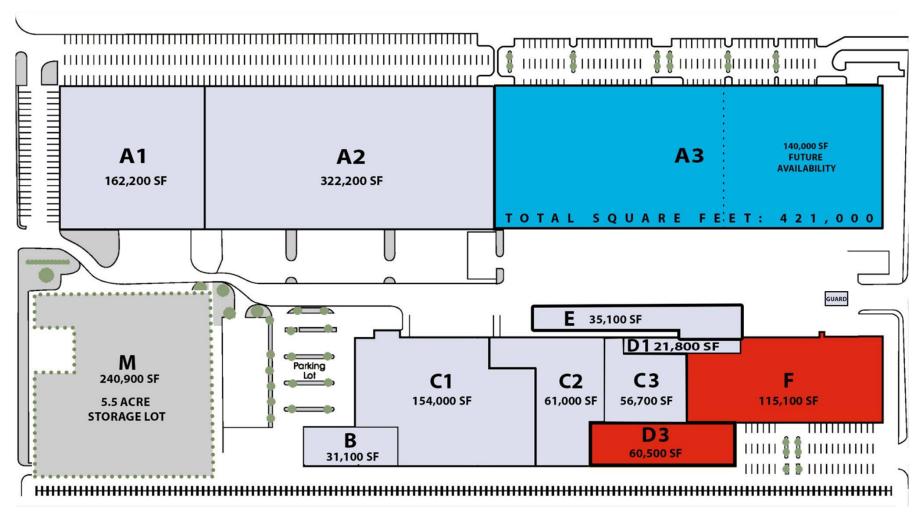

#### PROPERTY SITE PLAN

| Space     | Square Footage | Lease Rate | Available   |
|-----------|----------------|------------|-------------|
| Unit D3   | 60,500 SF      | \$5.95/Sf  | Immediately |
| Unit F    | 115,100 SF     | \$5.95/Sf  | Immediately |
| Unit D3/F | 175,600 SF     | \$5.95/Sf  | Immediately |