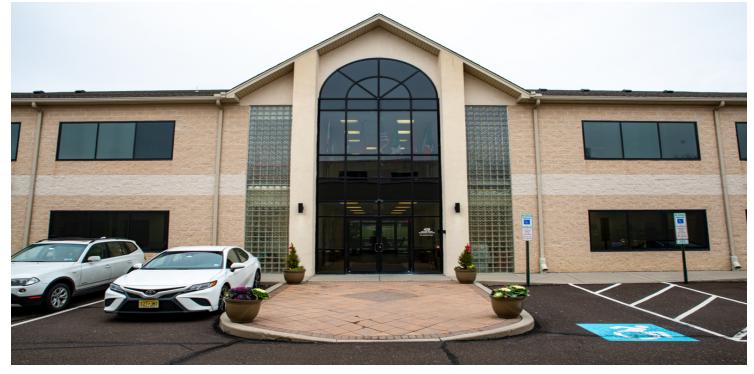

#### **PROPERTY OVERVIEW**

Building is available immediately. Highly visible location, just off 309 on Stump Rd in Montgomeryville. Built in 2006 and meets all modern amenities: 100+ parking space, ADA accessible, complete sprinkler system, elevator services, walk up stairs. This space offers approx. 3,000 sq.ft. with a large conference room, open bull-pen, kitchen, and three offices. The office is wired for internet, phone and cable. Modified Gross Lease - Tenant pays electricity / telco / internet separately. Asking \$18PSF MG. Allowance for alterations may be available depending on the term/credit of Tenant. Easy access to Route 309 with a signal at Stump Road.

#### **PROPERTY HIGHLIGHTS**

- Prime 2nd Floor Office Space CLASS A
- · Easy Access to Route 309 Signalized Intersection
- Excellent Visibility from Route 309
- Immediate Occupancy
- 100+ Parking Spaces
- ADA Accessible