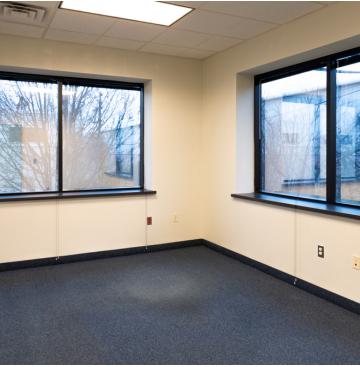

#### **PROPERTY OVERVIEW**

Building is available immediately. Highly visible location, just off 309 on Stump Rd in Montgomeryville. Built in 2006 and meets all modern amenities: 100+ parking space, ADA accessible, complete sprinkler system, elevator services, walk up stairs. This space offers approx. 3,000 sq.ft. with a large conference room, open bull-pen, kitchen, and three offices. The office is wired for internet, phone and cable. Modified Gross Lease - Tenant pays electricity / telco / internet separately. Asking \$18PSF MG. Allowance for alterations may be available depending on the term/credit of Tenant. Easy access to Route 309 with a signal at Stump Road.

#### **PROPERTY HIGHLIGHTS**

- Prime 2nd Floor Office Space CLASS A
- · Easy Access to Route 309 Signalized Intersection
- Excellent Visibility from Route 309
- Immediate Occupancy
- 100+ Parking Spaces
- ADA Accessible