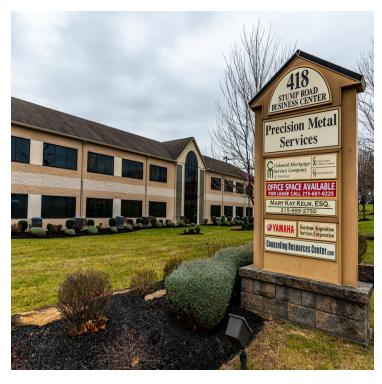

## STUMP ROAD BUSINESS CENTER

418 Stump Rd, Montgomeryville, PA 18936

#### **PROPERTY OVERVIEW**

Building is available immediately. Highly visible location, just off 309 on Stump Rd in Montgomeryville. Built in 2006 and meets all modern amenities: 100+ parking space, ADA accessible, complete sprinkler system, elevator services, walk up stairs. This space offers approx. 3,000 sq.ft. with a large conference room, open bull-pen, kitchen, and three offices. The office is wired for internet, phone and cable. Modified Gross Lease - Tenant pays electricity / telco / internet separately. Asking \$18PSF MG. Allowance for alterations may be available depending on the term/credit of Tenant. Easy access to Route 309 with a signal at Stump Road.

#### **PROPERTY HIGHLIGHTS**

- Prime 2nd Floor Office Space CLASS A
- · Easy Access to Route 309 Signalized Intersection
- Excellent Visibility from Route 309
- Immediate Occupancy
- 100+ Parking Spaces
- ADA Accessible