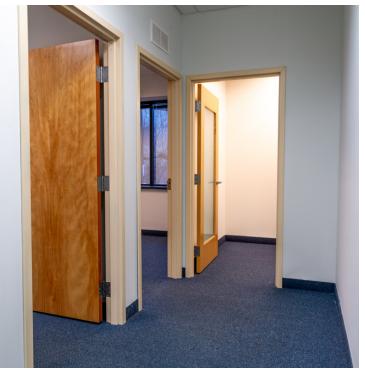

#### **PROPERTY OVERVIEW**

Building is available immediately. Highly visible location, just off 309 on Stump Rd in Montgomeryville. Built in 2006 and meets all modern amenities: 100+ parking space, ADA accessible, complete sprinkler system, elevator services, walk up stairs. This space offers approx. 3,000 sq.ft. with a large conference room, open bull-pen, kitchen, and three offices. The office is wired for internet, phone and cable. Modified Gross Lease - Tenant pays electricity / telco / internet separately. Asking \$18PSF MG. Allowance for alterations may be available depending on the term/credit of Tenant. Easy access to Route 309 with a signal at Stump Road.