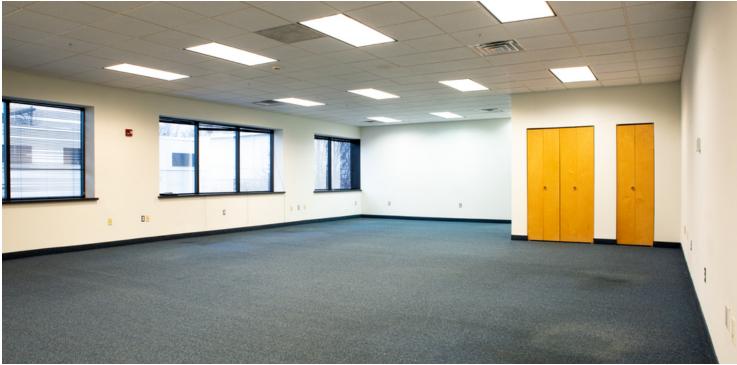

#### **OFFERING SUMMARY**

| AVAILABLE SF:  | 3,000 SF                                                              |  |  |
|----------------|-----------------------------------------------------------------------|--|--|
| LEASE RATE:    | \$17.00 SF/yr (Tenant pays electricity / telco / internet separately) |  |  |
| LOT SIZE:      | 6.15 Acres                                                            |  |  |
| YEAR BUILT:    | 2006                                                                  |  |  |
| BUILDING SIZE: | 20,000 SF                                                             |  |  |
| RENOVATED:     | 2017                                                                  |  |  |
| ZONING:        | Ц                                                                     |  |  |

#### **PROPERTY OVERVIEW**

Building is available immediately. Highly visible location, just off 309 on Stump Rd in Montgomeryville. Built in 2006 and meets all modern amenities: 100+ parking space, ADA accessible, complete sprinkler system, elevator services, walk up stairs. This space offers approx. 3,000 sq.ft. with a large conference room, open bull-pen, kitchen, and three offices. The office is wired for internet, phone and cable. Modified Gross Lease - Tenant pays electricity / telco / internet separately. Asking \$18PSF MG. Allowance for alterations may be available depending on the term/credit of Tenant. Easy access to Route 309 with a signal at Stump Road.