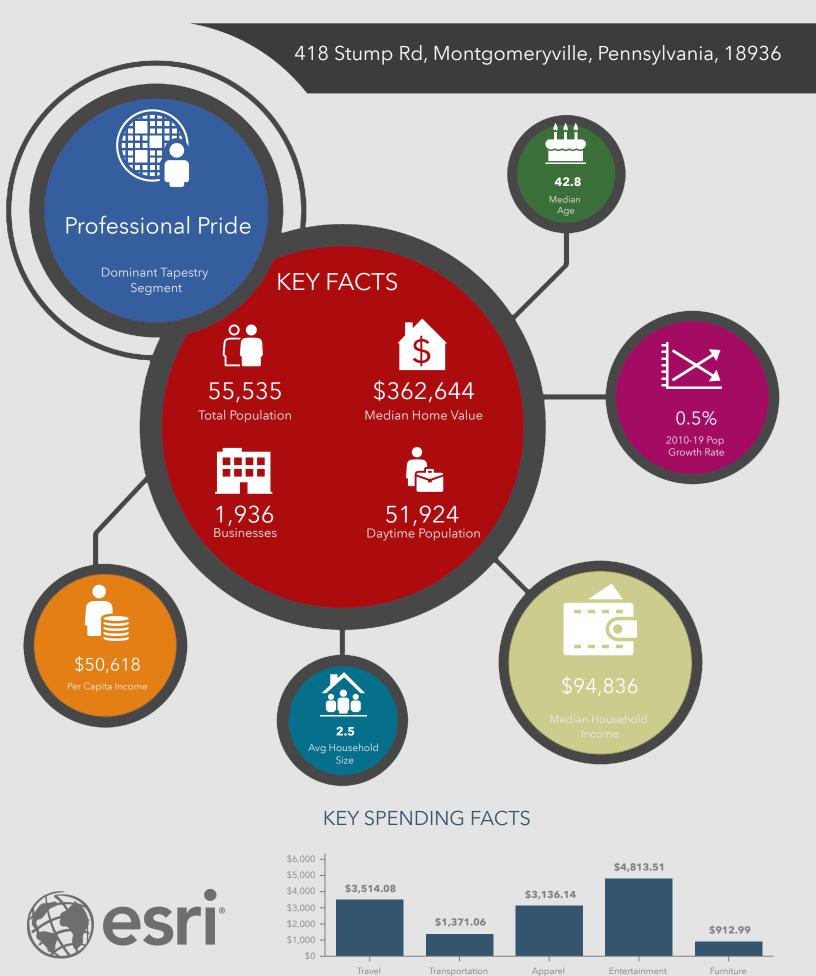

# STUMP ROAD BUSINESS CENTER

| POPULATION          | 1 MILE    | 3 MILES   | 5 MILES   |
|---------------------|-----------|-----------|-----------|
| Total population    | 5,915     | 51,984    | 146,580   |
| Median age          | 41.8      | 41.7      | 41.1      |
| Median age (male)   | 40.6      | 40.2      | 39.5      |
| Median age (Female) | 42.9      | 42.7      | 42.4      |
|                     |           |           |           |
| HOUSEHOLDS & INCOME | 1 MILE    | 3 MILES   | 5 MILES   |
| Total households    | 2,214     | 19,635    | 55,620    |
| # of persons per HH | 2.7       | 2.6       | 2.6       |
| Average HH income   | \$109,897 | \$114,595 | \$108,703 |
| Average house value | \$381,120 | \$406,267 | \$374,490 |
|                     |           |           |           |

<sup>\*</sup> Demographic data derived from 2010 US Census