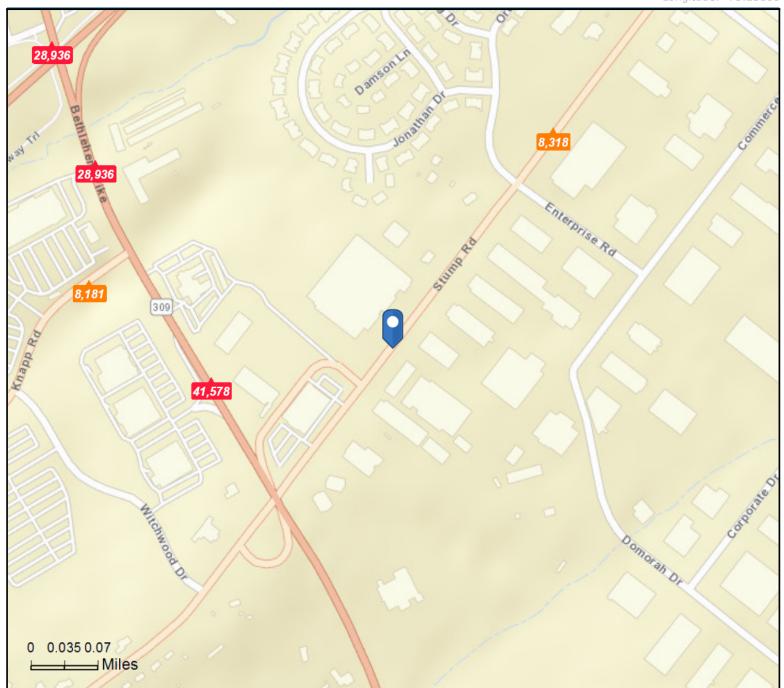

## Traffic Count Map - Close Up

418 Stump Rd, Montgomeryville, Pennsylvania, 18936 Ring Bands: 0-1, 1-3, 3-5 mile radii

Prepared by Esri Latitude: 40.22748

Longitude: -75.23168

Average Daily Traffic Volume **L**Up to 6,000 vehicles per day

▲6,001 - 15,000

**▲ 15,001 - 30,000** 

▲30,001 - 50,000

▲50,001 - 100,000

▲More than 100,000 per day

January 10, 2020

©2020 Esri Page 1 of 1