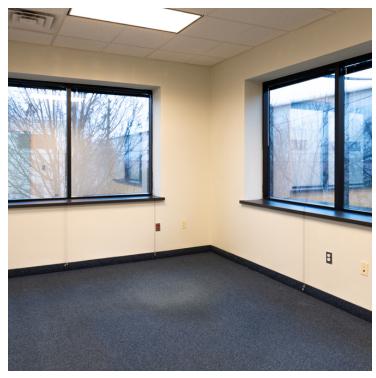

#### **PROPERTY OVERVIEW**

Building is available immediately. Highly visible location, just off 309 on Stump Rd in Montgomeryville. Built in 2006 and meets all modern amenities: 100+ parking space, ADA accessible, complete sprinkler system, elevator services, walk up stairs. This space offers approx. 3,000 sq.ft. with a large conference room, open bull-pen, kitchen, and three offices. The office is wired for internet, phone and cable. Modified Gross Lease - Tenant pays electricity / telco / internet separately. Asking \$18PSF MG. Allowance for alterations may be available depending on the term/credit of Tenant. Easy access to Route 309 with a signal at Stump Road.

#### **PROPERTY HIGHLIGHTS**

- Prime 2nd Floor Office Space CLASS A
- · Easy Access to Route 309 Signalized Intersection
- Excellent Visibility from Route 309
- Immediate Occupancy
- 100+ Parking Spaces
- ADA Accessible