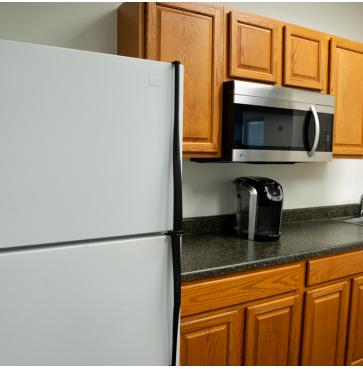

#### **PROPERTY OVERVIEW**

Building is available immediately. Highly visible location, just off 309 on Stump Rd in Montgomeryville. Built in 2006 and meets all modern amenities: 100+ parking space, ADA accessible, complete sprinkler system, elevator services, walk up stairs. This space offers approx. 3,000 sq.ft. with a large conference room, open bull-pen, kitchen, and three offices. The office is wired for internet, phone and cable. Modified Gross Lease - Tenant pays electricity / telco / internet separately. Asking \$18PSF MG. Allowance for alterations may be available depending on the term/credit of Tenant. Easy access to Route 309 with a signal at Stump Road.