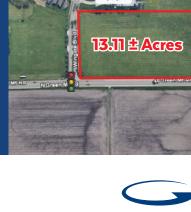

### 252 N. Green Mount Road | Shiloh, IL 62221

#### **PROPERTY HIGHLIGHTS**

- 13.11 ± Acres
- · Close to Scott AFB and MidAmerica Airport
- · Can be subdivided and parceled-out
- Signalized intersections

<u>1 Mile</u> <u>3 Mile</u> <u>5 Mile</u> Population 5,335 40,935 101,887 Av. HH Income \$87,437 \$87,641 \$84,659