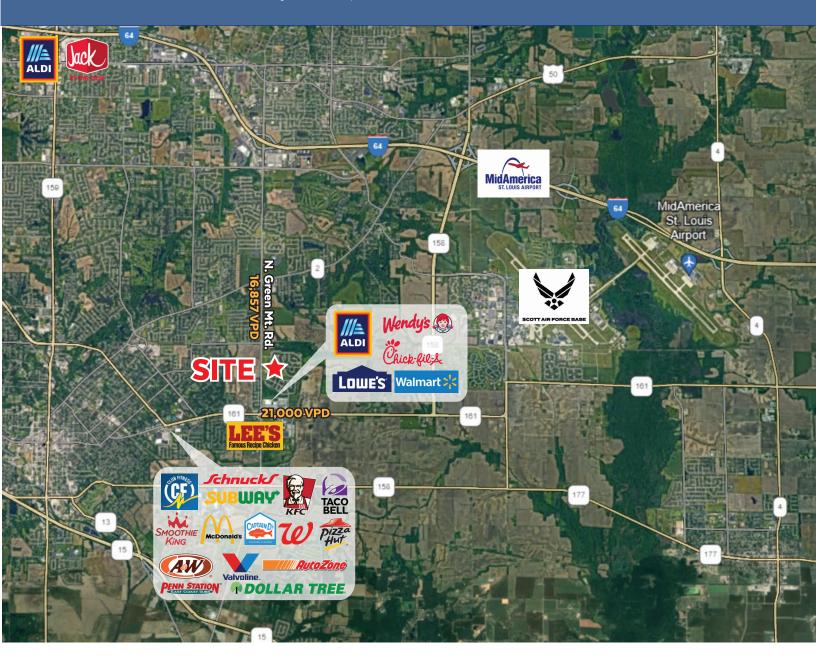

#### **PROPERTY HIGHLIGHTS**

- 13.11 ± Acres
- · Close to Scott AFB and MidAmerica Airport
- · Can be subdivided and parceled-out
- Signalized intersections

<u>1 Mile</u> <u>3 Mile</u> <u>5 Mile</u> Population 5,335 40,935 101,887 Av. HH Income \$87,437 \$87,641 \$84,659