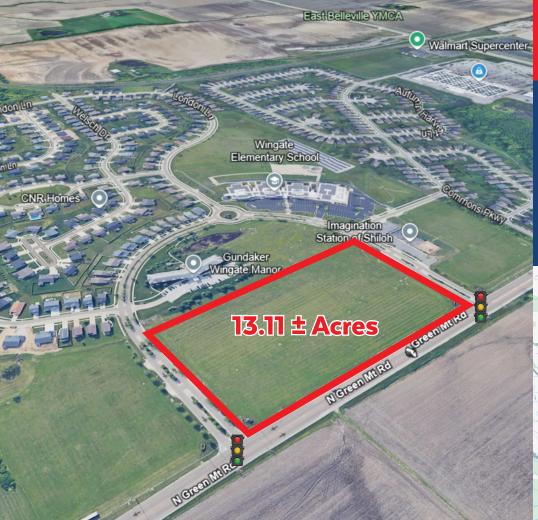

### 252 N. Green Mount Road | Shiloh, IL 62221

#### **PROPERTY HIGHLIGHTS**

- 13.11 ± Acres
- · Close to Scott AFB and MidAmerica Airport
- · Can be subdivided and parceled-out
- Signalized intersections

<u>1 Mile</u> <u>3 Mile</u> <u>5 Mile</u> Population 5,335 40,935 101,887 Av. HH Income \$87,437 \$87,641 \$84,659