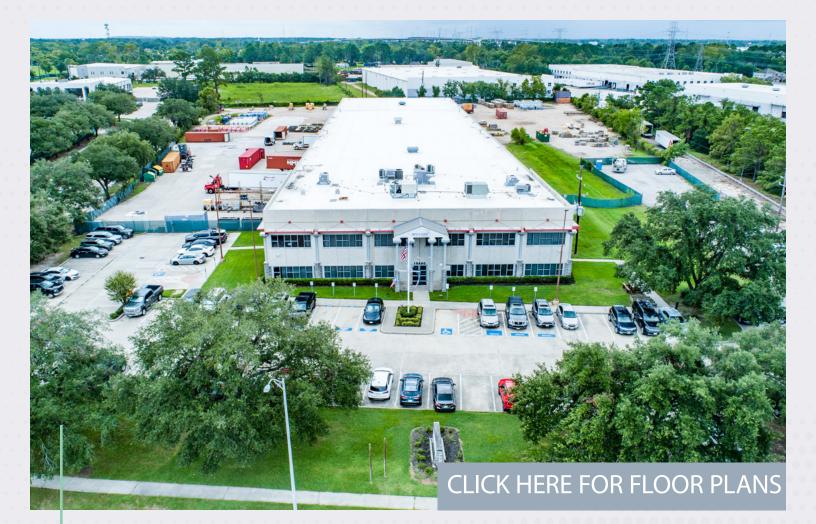

# PROPERTY OVERVIEW

### **Building Highlights**

- 66,000 SF Total
- 18,000 SF Office
- 24' Clear Height
- 13 Dock-High Doors
- 4 Semi-Dock Doors
- 3 Drive-In Ramps
- Fully Sprinklered
- Stabilized Outside Storage
- 600 amp / 480 volt / 3 phase power

LOCATED ON 8.10 IMPROVED ACRES

MINUTES FROM IAH IN WORLD HOUSTON BUSINESS PARK

EASY ACCESS TO BELTWAY 8, I-45, AND HARDY TOLL ROAD

FREESTANDING

DRIVE TIMES HOUSTON, TX 77032