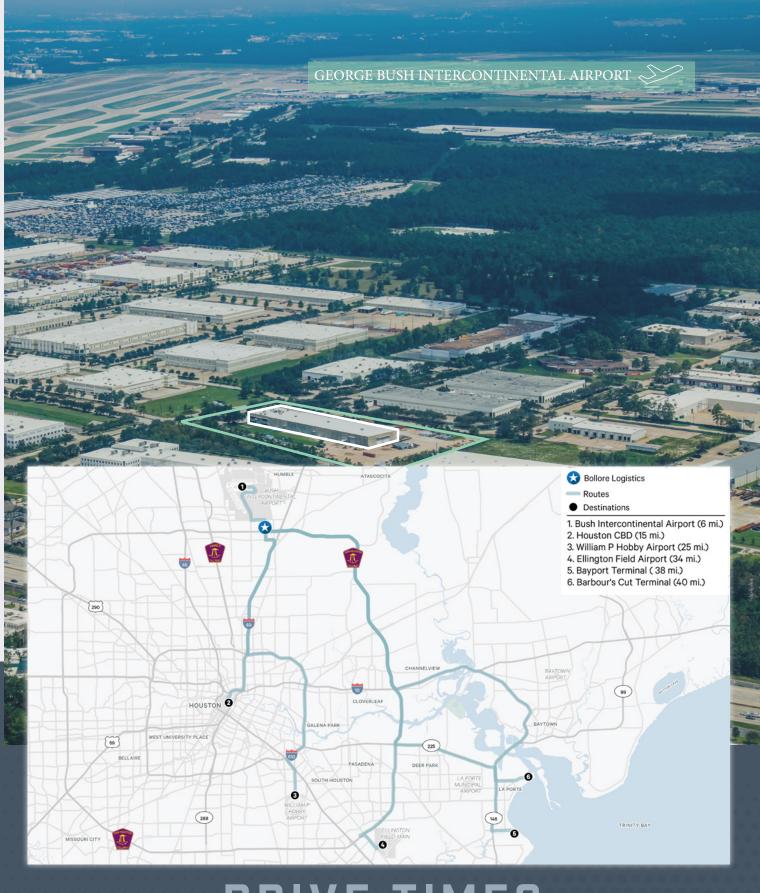

LOCATED ON 8.10 IMPROVED ACRES

MINUTES FROM IAH IN WORLD HOUSTON BUSINESS PARK

EASY ACCESS TO BELTWAY 8, I-45, AND HARDY TOLL ROAD

FREESTANDING

DRIVE TIMES HOUSTON, TX 77032