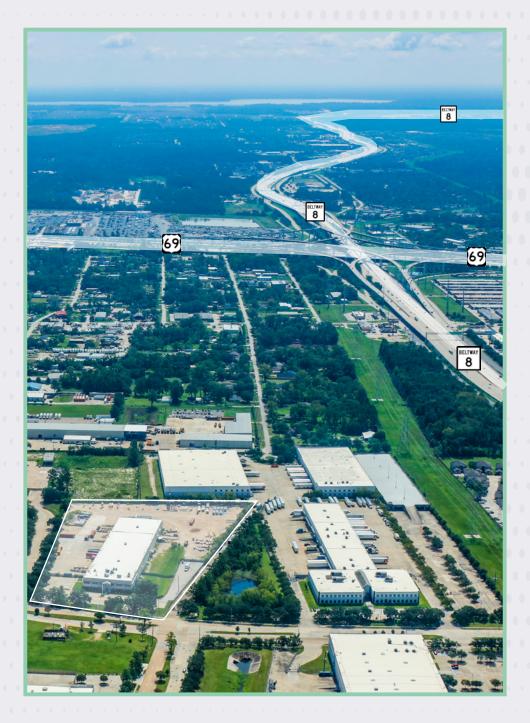

LOCATED ON 8.10 IMPROVED ACRES

MINUTES FROM IAH IN WORLD HOUSTON BUSINESS PARK

EASY ACCESS TO BELTWAY 8, I-45, AND HARDY TOLL ROAD

FREESTANDING

DRIVE TIMES HOUSTON, TX 77032