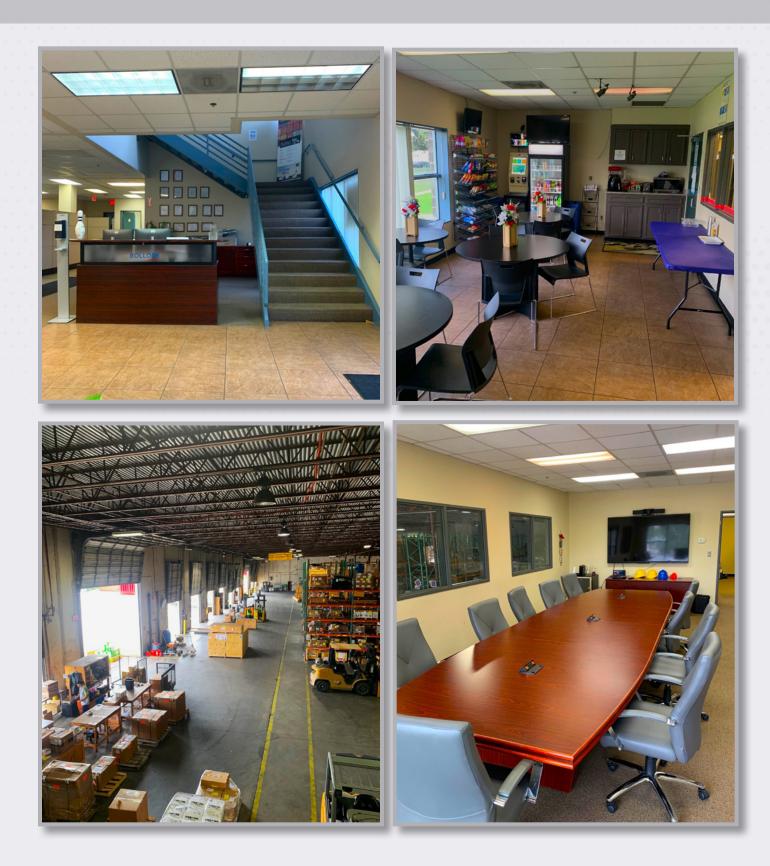

## **INTERIOR PHOTOS**

15490 VICKERY DRIVE

66,000 SF FREESTANDING DOCK-HIGH 8.10 IMPROVED ACRES

FOR SALE

NATHAN WYNNE Executive Vice President

+1 713 577 1724 Nathan.Wynne@cbre.com **GREG HOLMES** Senior Associate