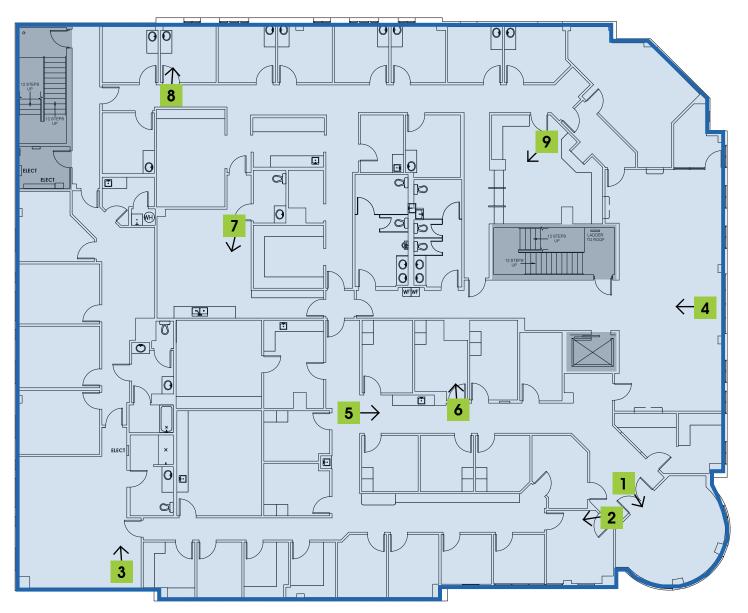

## **3RD FLOOR FLOORPLAN**

## **AVAILABLE**

For Lease: \$24.00 / SF, NNN

Suite 300:  $\pm$  12,286 SF Full Floorplate

■ 615 E. Colonial Dr., Orlando, FL 32803 ■ Phone: 407.872.0177 ■ www.FCPG.com

Information furnished regarding the subject property is believed to be accurate, but no guarantee or representation is made. References to square footage are approximate. This offering is subject to errors, omissions, prior sale or lease or withdrawal without notice. ©2024 First Capital Property Group, Inc., Licensed Real Estate Brokers & Managers.