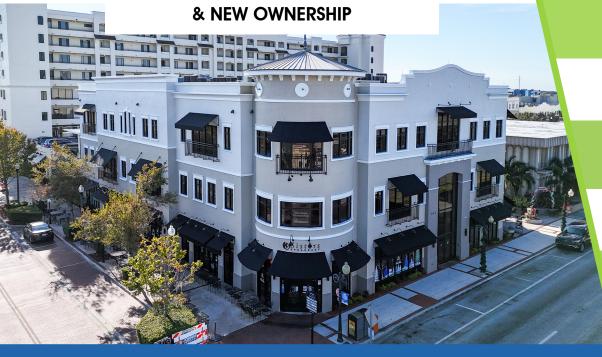

Full exterior and interior remodeling completed in 2024 with upgraded flooring, paint, elevator, and fixtures

2nd Generation medical and office buildout available on 2nd and 3rd floors with private entrances, reception, waiting rooms, conference, and exam rooms. Square footage can be divided

Located less than 5 minutes from HCA Florida Osceola Hospital and nearby AdventHealth Kissimmee, totaling 644 patient beds

Building includes private parking garage for tenants and customers in addition to street parking surrounding the building on Broadway and E Dakin Ave.