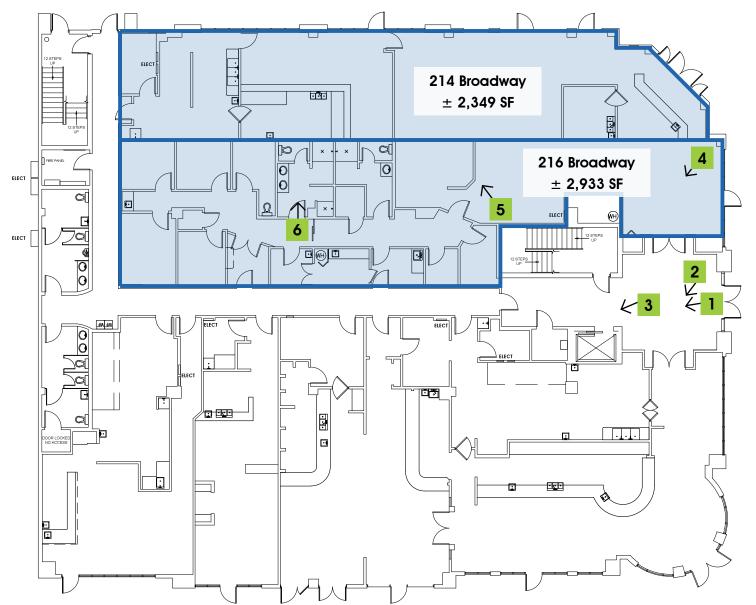

### **1ST FLOOR FLOORPLAN**

# AVAILABLE

For Lease: \$27.00 / SF, NNN

214 Broadway:  $\pm$  2,349 SF

216 Broadway: ± 2,933 SF

615 E. Colonial Dr., Orlando, FL 32803 Phone: 407.872.0177 www.FCPG.com

Information furnished regarding the subject property is believed to be accurate, but no guarantee or representation is made. References to square footage are approximate. This offering is subject to errors, omissions, prior sale or lease or withdrawal without notice. ©2024 First Capital Property Group, Inc., Licensed Real Estate Brokers & Managers.