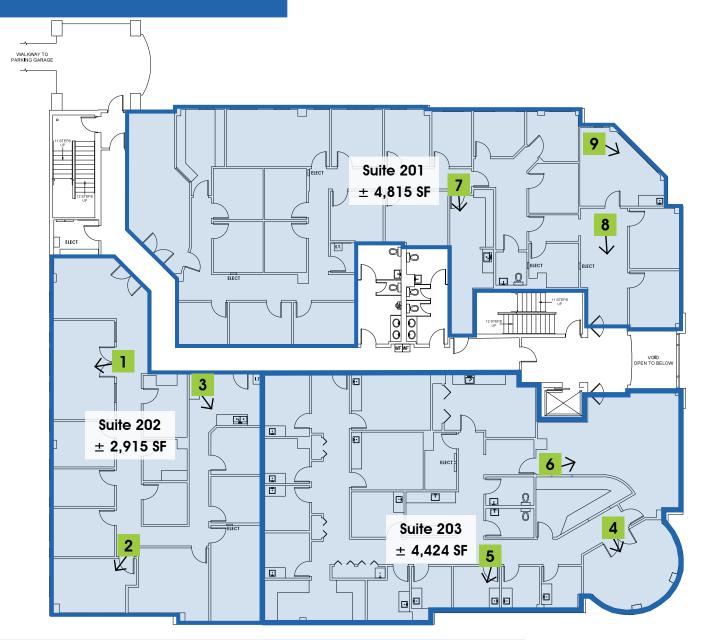

## 2ND FLOOR FLOORPLAN

## **AVAILABLE**

For Lease: \$24.00 / SF, NNN

Suite 201:  $\pm$  4,815 SF

Suite 202:  $\pm$  2,915 SF

Suite 203:  $\pm$  4,424 SF

Commercial Real Estate Services

■ 615 E. Colonial Dr., Orlando, FL 32803 ■ Phone: 407.872.0177 ■ www.FCPG.com

Information furnished regarding the subject property is believed to be accurate, but no guarantee or representation is made. References to square footage are approximate. This offering is subject to errors, omissions, prior sale or lease or withdrawal without notice. ©2024 First Capital Property Group, Inc., Licensed Real Estate Brokers & Managers.