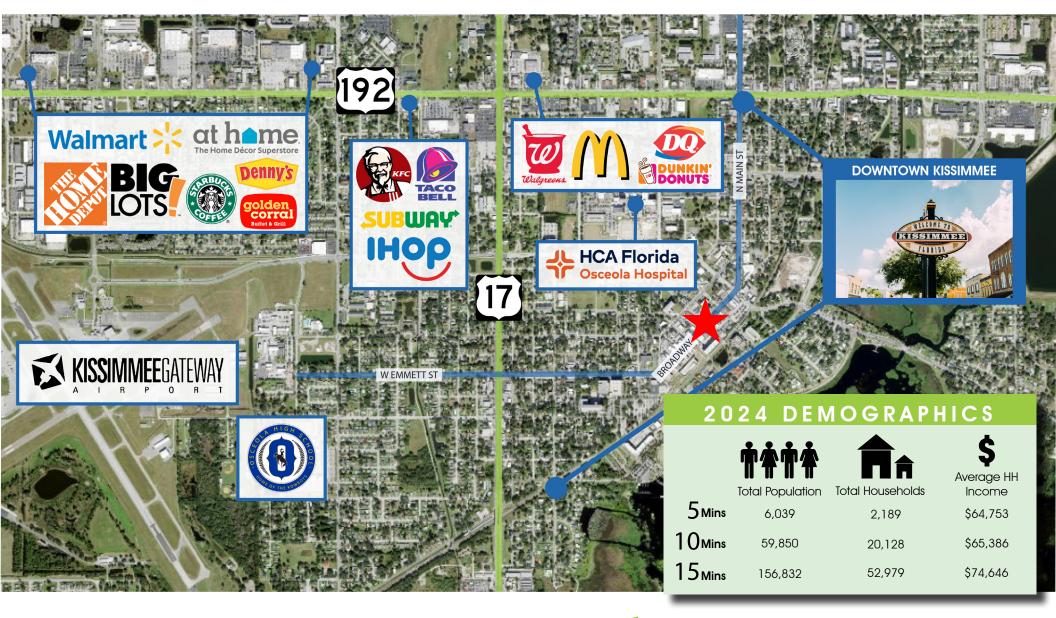

## THE NEIGHBORHOOD

615 E. Colonial Dr., Orlando, FL 32803 Phone: 407.872.0177 www.FCPG.com

Information furnished regarding the subject property is believed to be accurate, but no guarantee or representation is made. References to square footage are approximate. This offering is subject to errors, omissions, prior sale or lease or withdrawal without notice. ©2024 First Capital Property Group, Inc., Licensed Real Estate Brokers & Managers.

#### **Drive Times & Traffic Counts**

2 minutes (0.7 miles)

10 minutes (4.7 miles)

4 minutes (0.9 miles)

12 minutes (5.6 miles)

5 minutes (1.4 miles)

16 minutes (10.6 miles)

### Average Annual Daily Trips

#### 2023

Broadway Ave 24,500 US 17 (John Young PKW) 60,500

| Surrounding | Businesses |
|-------------|------------|
|             |            |

| 2024                    | 5 Mins | 10 Mins | 15 Mins |
|-------------------------|--------|---------|---------|
| Retail Businesses       | 166    | 661     | 1,222   |
| Food & Drink Businesses | 54     | 183     | 357     |