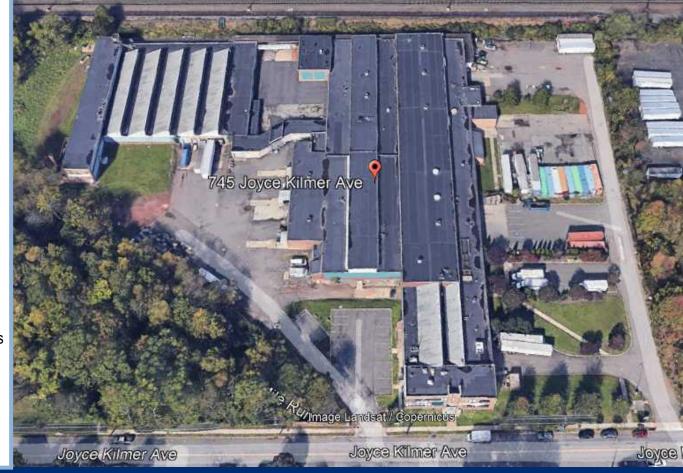

## 745 JOYCE KILMER AVE. NEW BRUNSWICK, NJ 08901

**PROPERTY: 138,000 SF** 

Lot Size 10.7 Acres

- 8 Loading Docks / 6 Drive-In Bays
- Construction Masonry
- Heavy Power: 4,000 Amps / 480 Volts / 3 Phase
- Zoning I-1
- Located in an Urban Enterprise Zone: Tax Benefits