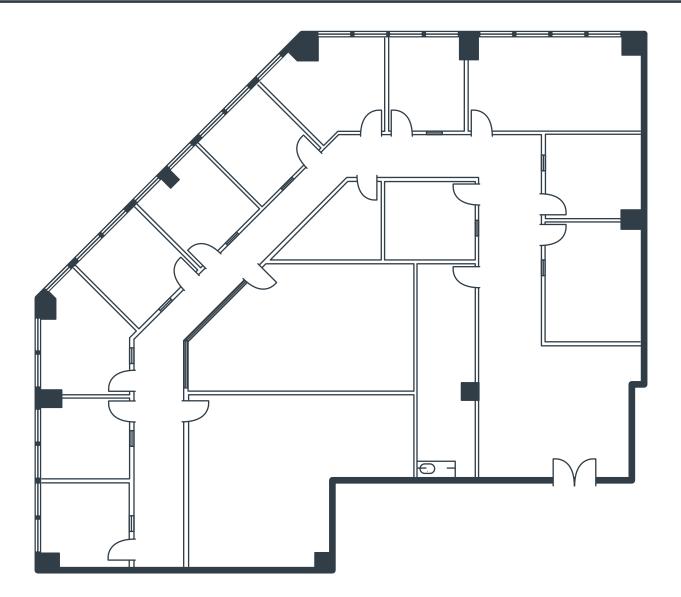

OLEN POINTE BREA One Pointe Drive, Suites 210-215 Brea, CA 5,598 Square Feet \$2.50 RSF/MO Full Service Gross

## Notes:

- Reception
- 9 Window Offices
- 3 Interior Offices
- Conference Room
- Kitchen
- Server Room
- Large Open Work Area
- Part of a Professionally Managed Business Park