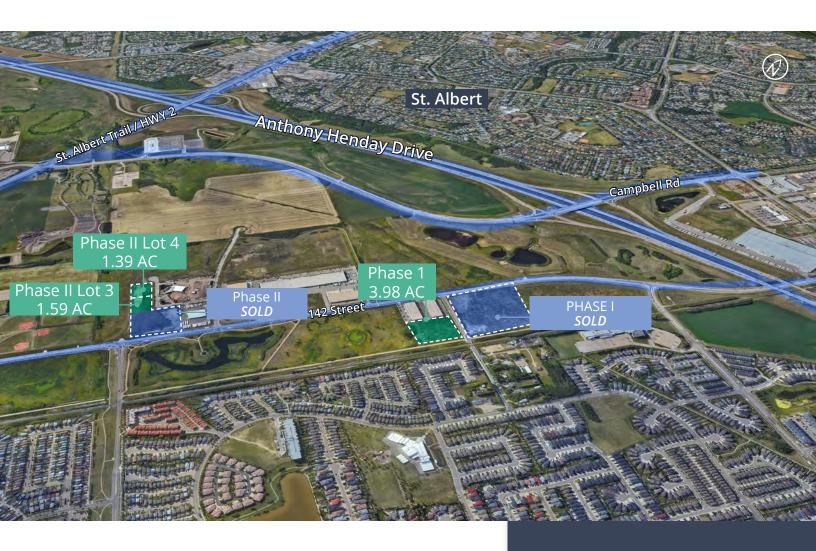

# 3.98 acres of Industrial Land Ready for Development

- 3.98 Acres available
- Fully serviced land parcel
- Located in the developing Rampart Industrial Park
- Access to Anthony Henday Drive, Highway 16 and Yellowhead Trail

# **Property Information**

| 14135 162 Avenue   |                              |
|--------------------|------------------------------|
| Legal Description: | Lot 3, Block 2, Plan 1320403 |
| Size:              | 3.98 Acres                   |
| Zoning:            | IM - Medium Industrial       |
| Property Taxes:    | \$64,538.64 (2022 Estimate)  |
| Price:             | \$650,000 / acre             |