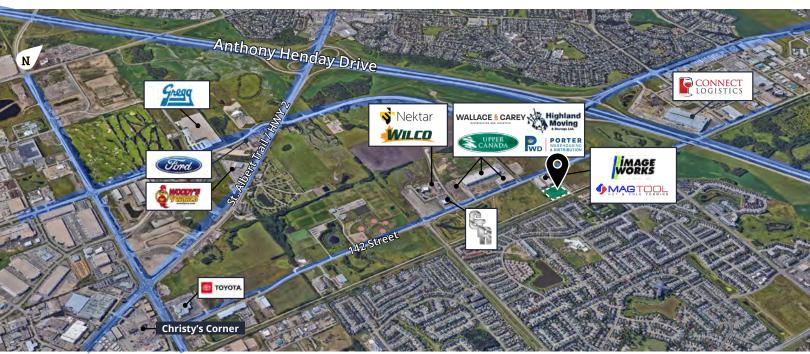

Close proximity to multiple communities allows location businesses excellent access to a large, and skilled labour pool.