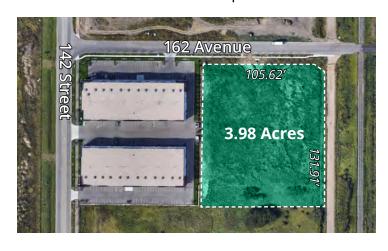

# 3.98 acres of Industrial Land Ready for Development

- 3.98 Acres available
- Fully serviced land parcel
- Located in the developing Rampart Industrial Park
- Access to Anthony Henday Drive, Highway 16 and Yellowhead Trail

# **Property Information**

| 14135 162 Avenue   |                              |
|--------------------|------------------------------|
| Legal Description: | Lot 3, Block 2, Plan 1320403 |
| Size:              | 3.98 Acres                   |
| Zoning:            | IM - Medium Industrial       |
| Property Taxes:    | \$64,538.64 (2022 Estimate)  |
| Price:             | \$650,000 / acre             |