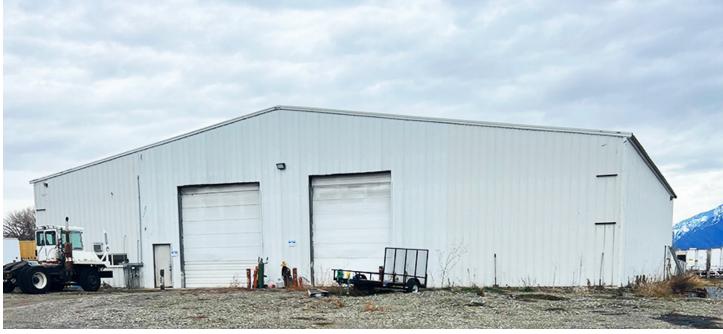

#### SHOP 7,230 ± SF

- 4 maintenance bays
- · 2 drive-through & 2 pull-in

This property is well located in West Valley City less than 2 miles from I-15, Less than 5 miles from I-215, and 12 miles from SLC International Airport.