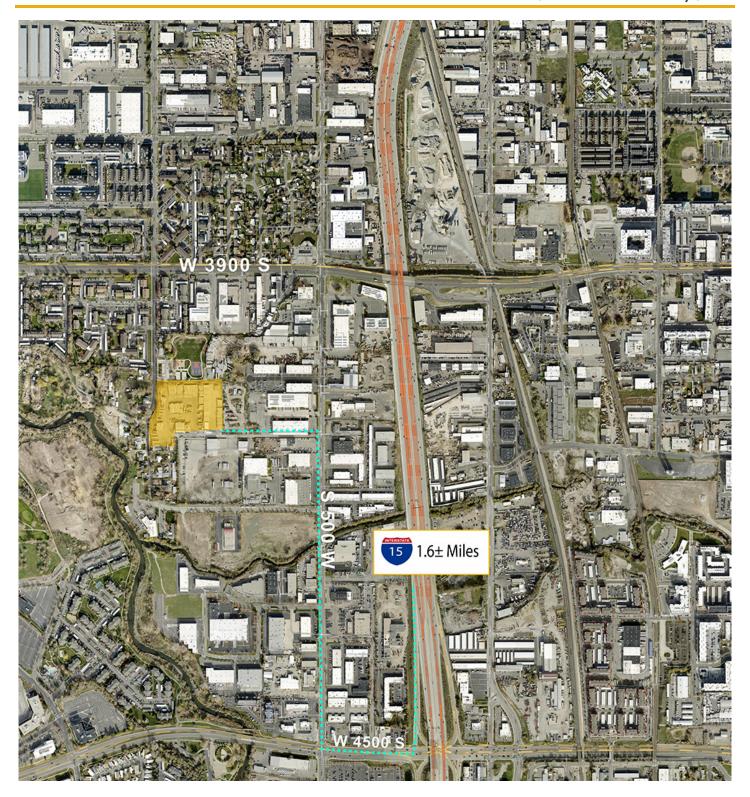

#### SHOP 7,230 ± SF

- 4 maintenance bays
- · 2 drive-through & 2 pull-in

This property is well located in West Valley City less than 2 miles from I-15, Less than 5 miles from I-215, and 12 miles from SLC International Airport.