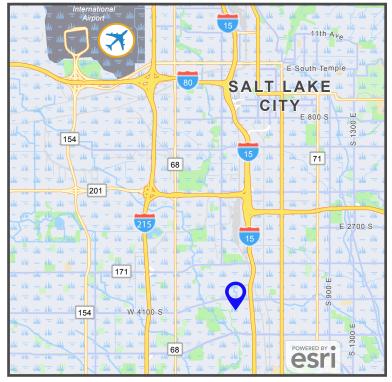

#### SHOP 7,230 ± SF

- 4 maintenance bays
- · 2 drive-through & 2 pull-in

This property is well located in West Valley City less than 2 miles from I-15, Less than 5 miles from I-215, and 12 miles from SLC International Airport.