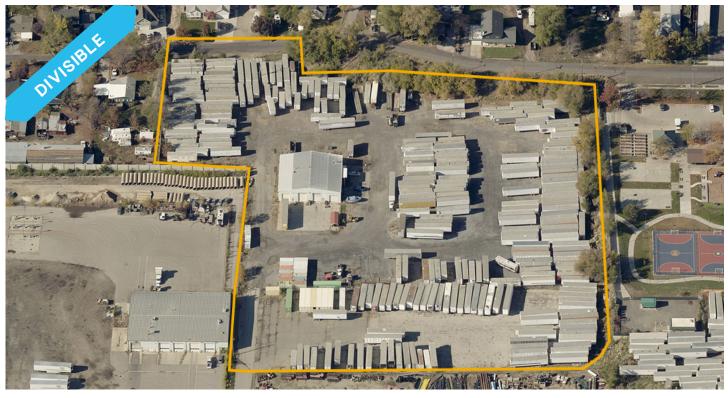

### IOS WITH 4 BAY SHOP ON 8± ACRES

650 W. 4100 South, Salt Lake City, UT

# FOR LEASE Call for Pricing

- Divisible
- · Asphalt yard with concrete shop aprons
- Fenced & lit
- · Zoning predominately M-1

#### IOS WITH 4 BAY SHOP ON 8± ACRES

Trailer Storage, Trucking, or Equipmnet Rental