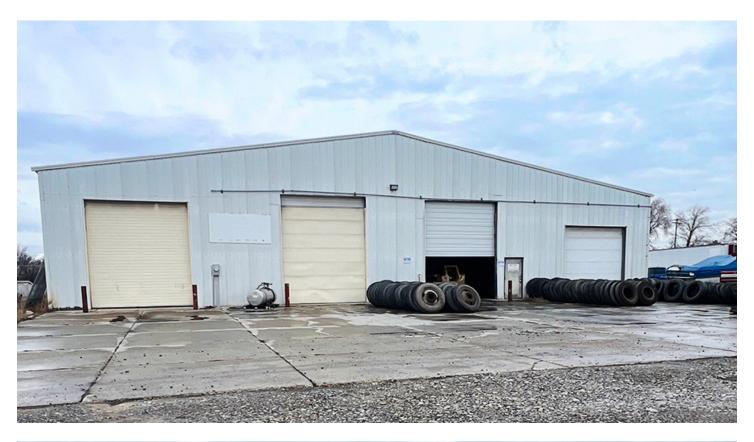

#### SHOP 7,230 ± SF

- 4 maintenance bays
- · 2 drive-through & 2 pull-in

This property is well located in West Valley City less than 2 miles from I-15, Less than 5 miles from I-215, and 12 miles from SLC International Airport.