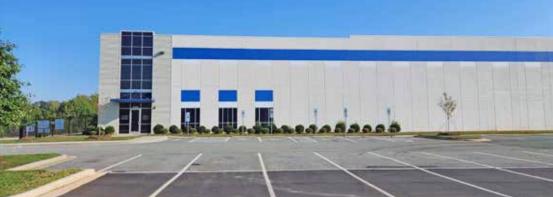

#### FOR LEASE

# 2350 PARK CENTER DRIVE

MEBANE, NORTH CAROLINA 27302

READY TO OCCUPY: ±232,336 SF CLASS A INDUSTRIAL FACILITY WITH IMMEDIATE ACCESS TO I-85/40







# PROPERTY HIGHLIGHTS

#### **INDUSTRIAL WAREHOUSE FACILITY**

• Building Size: ±232,336 SF

• Construction Type: Tilt-up concrete

• Sprinkler Type: ESFR

• Ceiling Height: ±26'

• Year Built: 2016; expanded in 2023

 Excellent location along I-40/85 corridor between Greensboro and Raleigh-Durham

- First-class business park setting
- Very well-maintained property
- Property can be subdivided







# PROPERTY SUMMARY

| PROPERTY TYPE/SUBTYPE         | Industrial                                          |
|-------------------------------|-----------------------------------------------------|
| ADDRESS                       | 2350 Park Center Drive, Mebane, NC                  |
| BUILDING SQUARE FEET          | 232,336                                             |
| OFFICE SQUARE FEET            | 1,907                                               |
| ACRES                         | 15.75                                               |
| YEAR CONSTRUCTED              | 2016; expanded in 2023                              |
| PARKING TYPE                  | Surface, 103 Parking Spaces                         |
| ACCESS                        | S Third Street and Corporate Park Driv