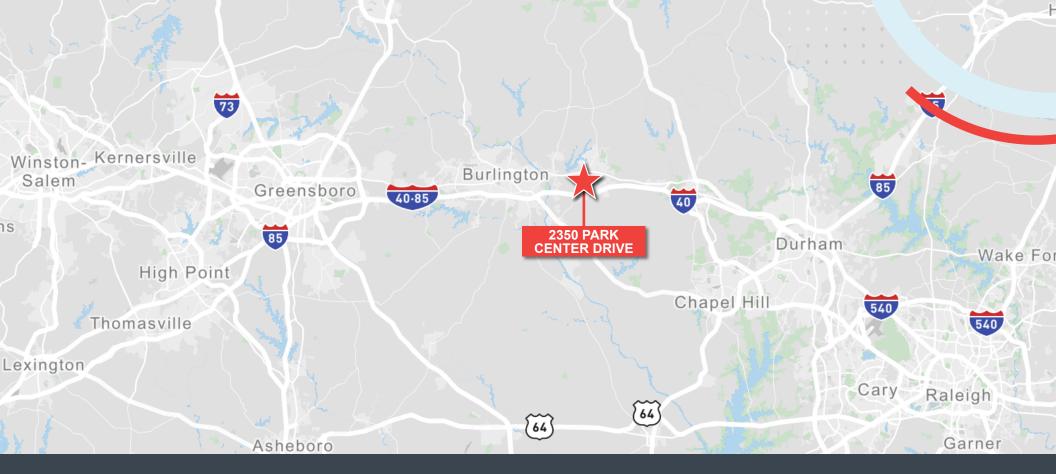

#### **INDUSTRIAL WAREHOUSE FACILITY**

• Building Size: ±232,336 SF

• Construction Type: Tilt-up concrete

• Sprinkler Type: ESFR

• Ceiling Height: ±26'

• Year Built: 2016; expanded in 2023

 Excellent location along I-40/85 corridor between Greensboro and Raleigh-Durham