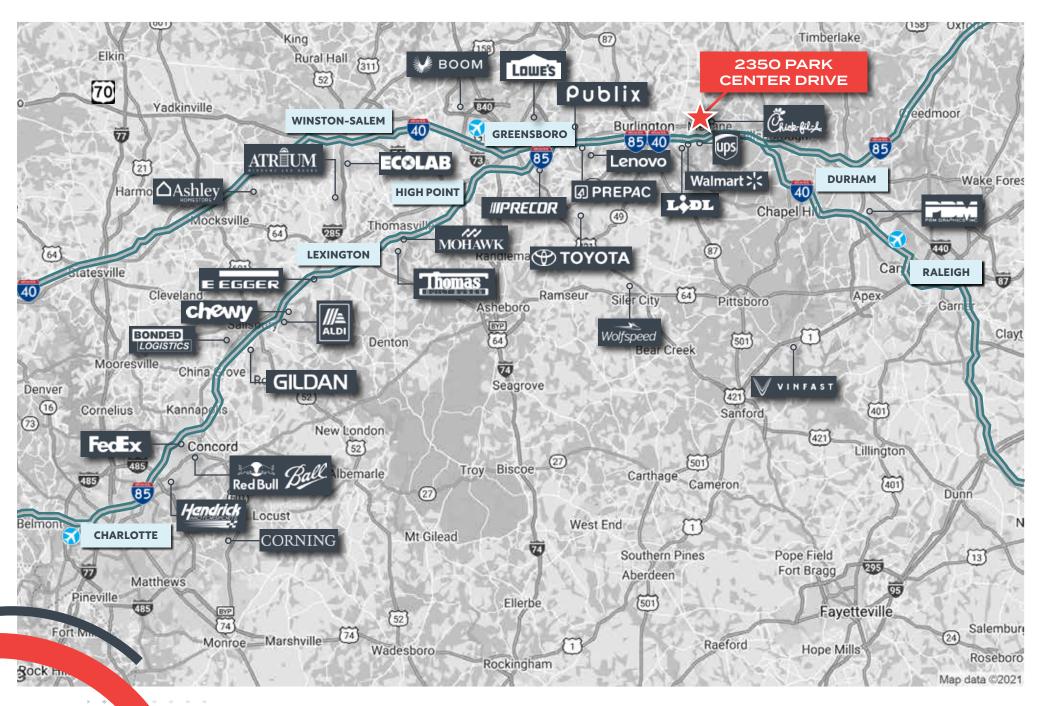

#### **INDUSTRIAL WAREHOUSE FACILITY**

• Building Size: ±232,336 SF

• Construction Type: Tilt-up concrete

• Sprinkler Type: ESFR

• Ceiling Height: ±26'

• Year Built: 2016; expanded in 2023

 Excellent location along I-40/85 corridor between Greensboro and Raleigh-Durham