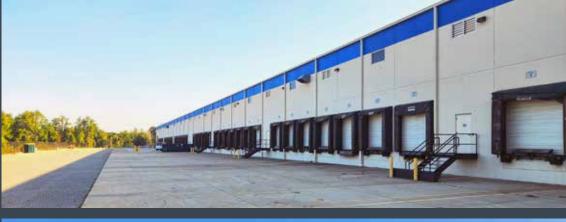

#### FOR LEASE

# 2350 PARK CENTER DRIVE

MEBANE, NORTH CAROLINA 27302

READY TO OCCUPY: ±232,336 SF CLASS A INDUSTRIAL FACILITY WITH IMMEDIATE ACCESS TO I-85/40







# PROPERTY HIGHLIGHTS

#### **INDUSTRIAL WAREHOUSE FACILITY**

• Building Size: ±232,336 SF

• Construction Type: Tilt-up concrete

• Sprinkler Type: ESFR

• Ceiling Height: ±26'

• Year Built: 2016; expanded in 2023

 Excellent location along I-40/85 corridor between Greensboro and Raleigh-Durham

- First-class business park setting
- Very well-maintained property
- Property can be subdivided







# PROPERTY SUMMARY

| PROPERTY TYPE/SUBTYPE         | Industrial                                          |
|-------------------------------|-----------------------------------------------------|
| ADDRESS                       | 2350 Park Center Drive, Mebane, NC                  |
| BUILDING SQUARE FEET          | 232,336                                             |
| OFFICE SQUARE FEET            | 1,907                                               |
| ACRES                         | 15.75                                               |
| YEAR CONSTRUCTED              | 2016; expanded in 2023                              |
| PARKING TYPE                  | Surface, 103 Parking Spaces                         |
| ACCESS                        | S Third Street and Corporate Park Dr