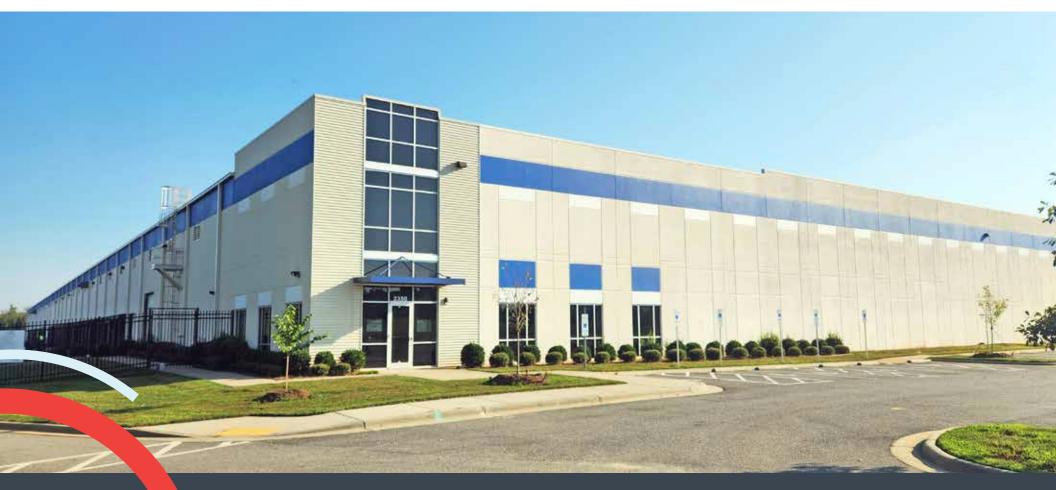

# 2350 PARK CENTER DRIVE

MEBANE, NORTH CAROLINA 27302

READY TO OCCUPY: ±232,336 SF CLASS A INDUSTRIAL FACILITY WITH IMMEDIATE ACCESS TO I-85/40

#### **INDUSTRIAL WAREHOUSE FACILITY**

• Building Size: ±232,336 SF

• Construction Type: Tilt-up concrete

• Sprinkler Type: ESFR

• Ceiling Height: ±26'

• Year Built: 2016; expanded in 2023

 Excellent location along I-40/85 corridor between Greensboro and Raleigh-Durham