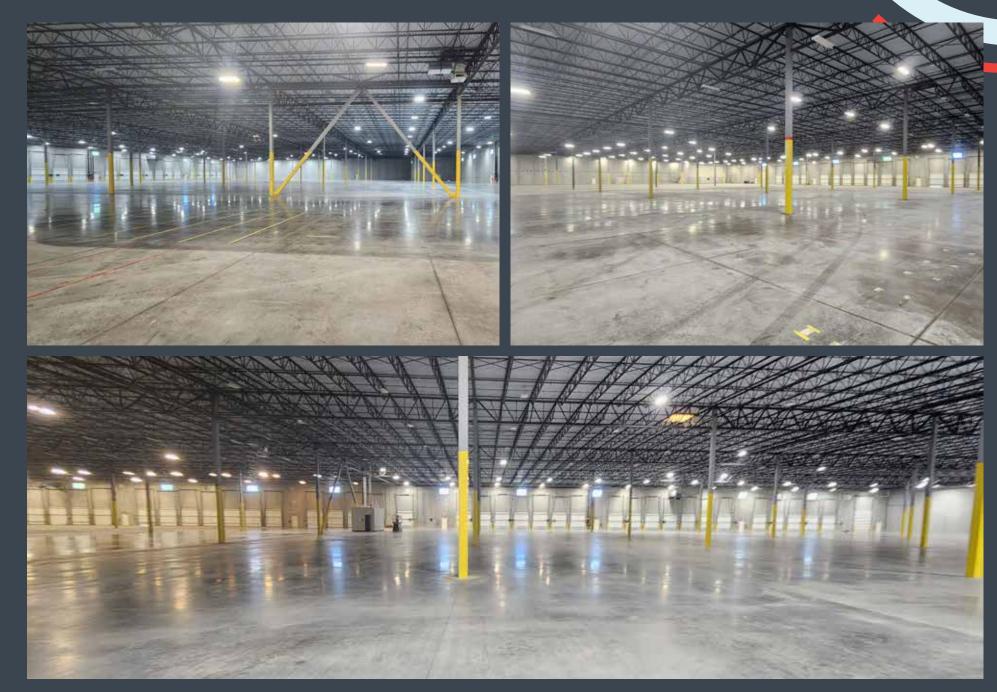

| ESFR                                                |
| LIGHTING                      | T-5                                                 |
| CEILING HEIGHT                | 26'                                                 |
| BUILDING DEPTH                | 310'                                                |
| COLUMN SPACING                | 50'x 54'                                            |
| DOCK LOADING (# OF DOORS)     | 45 (9'x10');<br>20 pit levelers rated at 30,000 lbs |
| DRIVE-IN LOADING (# OF DOORS) | 2 (12'x14')                                         |
| LOADING POSITION              | Side-Loading                                        |
| POWER                         | 1200 amp, 277/408V                                  |





# SITE PLAN



# INTERIOR PHOTOS



#### LOCATION OVERVIEW





**AIRPORTS** 

## 38 MILES

FROM RALEIGH-DURHAM INTERNATIONAL AIRPORT

### 43 MILES

FROM PIEDMONT TRIAD INTERNATIONAL AIRPORT

FROM CHARLOTTE-DOUGLAS INTERNATIONAL AIRPORT



# **185 MILES**

**200 MILES** 

FROM NORTH CAROLINA PORT

**207 MILES** FROM PORT OF VIRGINIA

**306 MILES** 



#### CONTACT US

#### DODSON SCHENCK

Managing Director, Industrial Services +1 336 478 0234 dodson.schenck@cbre-triad.com

#### **AUSTIN NAGY**

Senior Vice President +1 919 831 8197 austin.nagy@cbre-raleigh.com

© 2023 CB Richard Ellis-Raleigh LLC, a Delaware limited liability company. All rights reserved. This information has been obtained from sources believed reliable, but has not been verified for accuracy or completeness. You should conduct a careful, independent inves