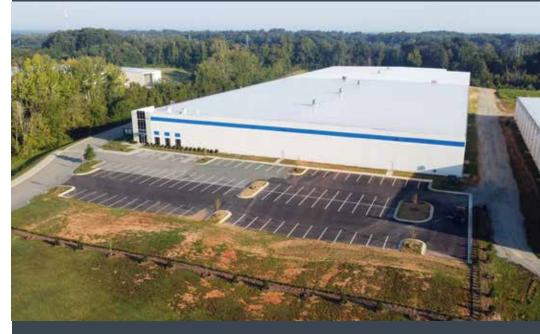

#### **INDUSTRIAL WAREHOUSE FACILITY**

• Building Size: ±232,336 SF

• Construction Type: Tilt-up concrete

• Sprinkler Type: ESFR

• Ceiling Height: ±26'

• Year Built: 2016; expanded in 2023

 Excellent location along I-40/85 corridor between Greensboro and Raleigh-Durham