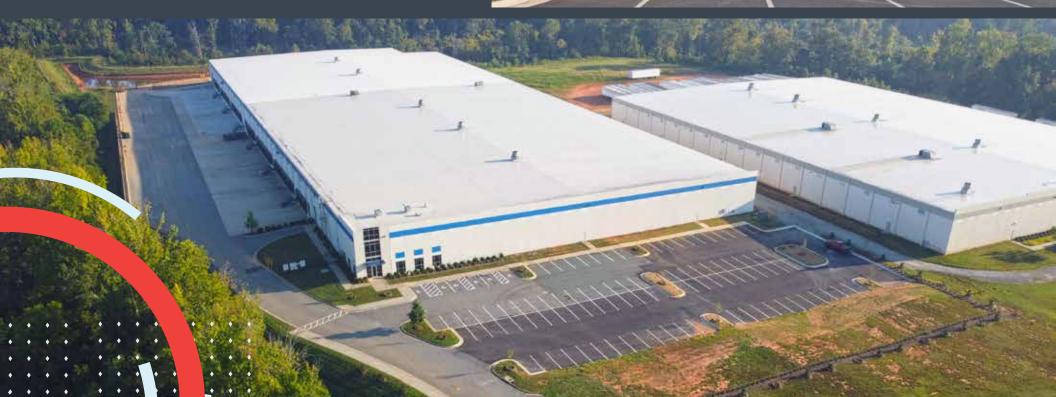

#### FOR LEASE

# 2350 PARK CENTER DRIVE

MEBANE, NORTH CAROLINA 27302

READY TO OCCUPY: ±232,336 SF CLASS A INDUSTRIAL FACILITY WITH IMMEDIATE ACCESS TO I-85/40







# PROPERTY HIGHLIGHTS

#### **INDUSTRIAL WAREHOUSE FACILITY**

• Building Size: ±232,336 SF

• Construction Type: Tilt-up concrete

• Sprinkler Type: ESFR

• Ceiling Height: ±26'

• Year Built: 2016; expanded in 2023

 Excellent location along I-40/85 corridor between Greensboro and Raleigh-Durham

- First-class business park setting
- Very well-maintained property
- Property can be subdivided







# PROPERTY SUMMARY

| PROPERTY TYPE/SUBTYPE         | Industrial                                          |
|-------------------------------|-----------------------------------------------------|
| ADDRESS                       | 2350 Park Center Drive, Mebane, NC                  |
| BUILDING SQUARE FEET          | 232,336                                             |
| OFFICE SQUARE FEET            | 1,907                                               |
| ACRES                         | 15.75                                               |
| YEAR CONSTRUCTED              | 2016; expanded in 2023                              |
| PARKING TYPE                  | Surface, 103 Parking Spaces                         |
| ACCESS                        | S Third Street and Corporate Park Drive