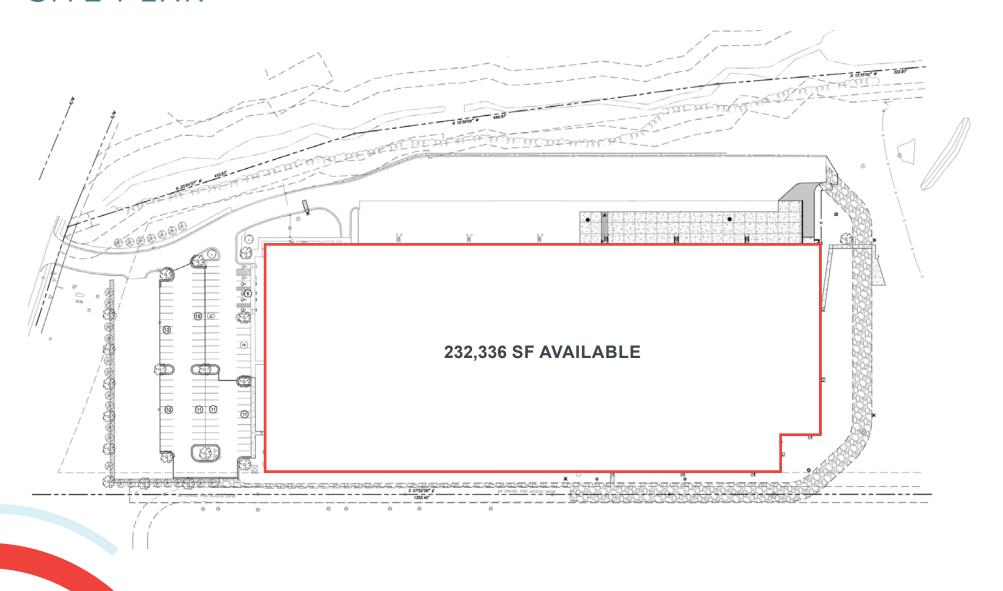

INKLER TYPE           | ESFR                                                |
| LIGHTING                      | T-5                                                 |
| CEILING HEIGHT                | 26'                                                 |
| BUILDING DEPTH                | 310'                                                |
| COLUMN SPACING                | 50'x 54'                                            |
| DOCK LOADING (# OF DOORS)     | 45 (9'x10');<br>20 pit levelers rated at 30,000 lbs |
| DRIVE-IN LOADING (# OF DOORS) | 2 (12'x14')                                         |
| LOADING POSITION              | Side-Loading                                        |
| POWER                         | 1200 amp, 277/408V                                  |





# SITE PLAN



# INTERIOR PHOTOS



#### LOCATION OVERVIEW





**AIRPORTS** 

## 38 MILES

FROM RALEIGH-DURHAM INTERNATIONAL AIRPORT

### 43 MILES

FROM PIEDMONT TRIAD INTERNATIONAL AIRPORT

FROM CHARLOTTE-DOUGLAS INTERNATIONAL AIRPORT



# **185 MILES**

**200 MILES** 

FROM NORTH CAROLINA PORT

**207 MILES** FROM PORT OF VIRGINIA

**306 MILES** 



#### CONTACT US

#### DODSON SCHENCK

Managing Director, Industrial Services +1 336 478 0234 dodson.schenck@cbre-triad.com

#### **AUSTIN NAGY**

Senior Vice President +1 919 831 8197 austin.nagy@cbre-raleigh.com

© 2023 CB Richard Ellis-Raleigh LLC, a Delaware limited liability company. All rights reserved. This information has been obtained from sources believed reliable, but has not been verified for accuracy or completeness. You should conduct a caref