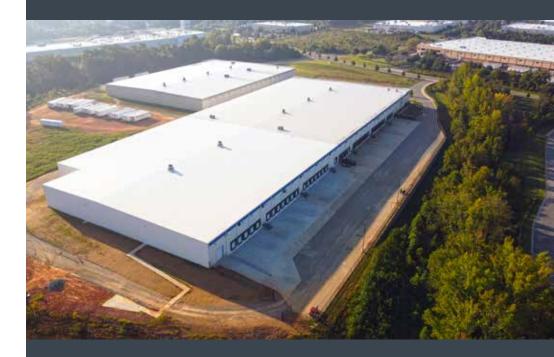

# 2350 PARK CENTER DRIVE

MEBANE, NORTH CAROLINA 27302

READY TO OCCUPY: ±232,336 SF CLASS A INDUSTRIAL FACILITY WITH IMMEDIATE ACCESS TO I-85/40

#### **INDUSTRIAL WAREHOUSE FACILITY**

• Building Size: ±232,336 SF

• Construction Type: Tilt-up concrete

• Sprinkler Type: ESFR

• Ceiling Height: ±26'

• Year Built: 2016; expanded in 2023

 Excellent location along I-40/85 corridor between Greensboro and Raleigh-Durham