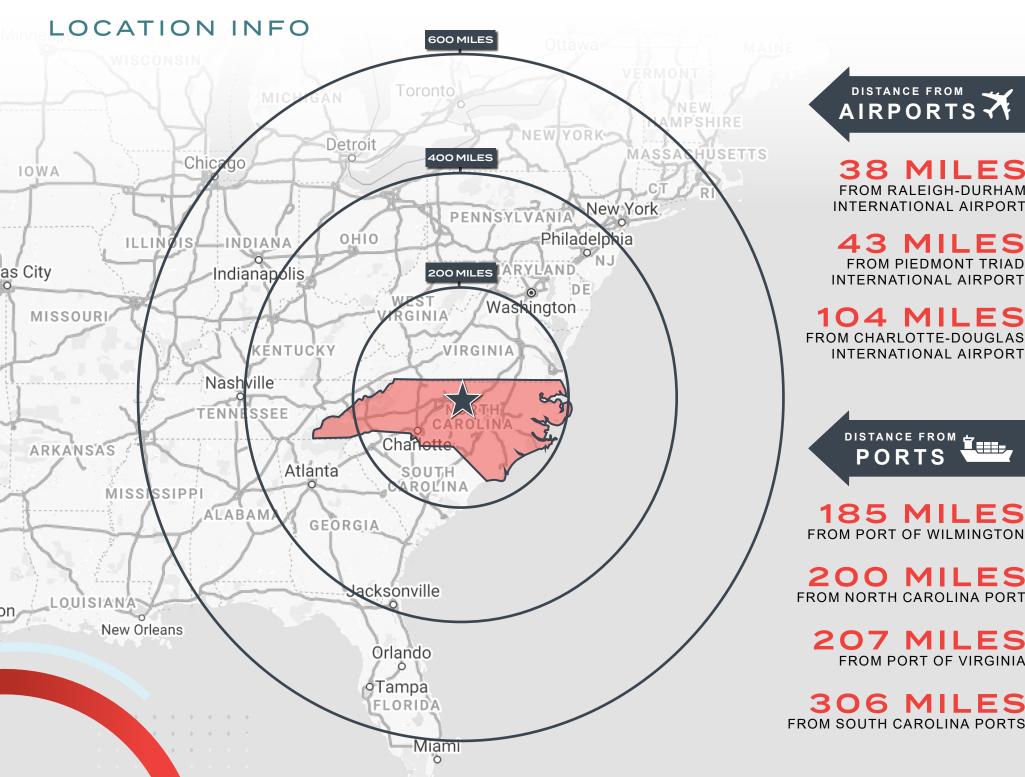

#### LOCATION OVERVIEW

**AIRPORTS** 

## 38 MILES

FROM RALEIGH-DURHAM INTERNATIONAL AIRPORT

### 43 MILES

FROM PIEDMONT TRIAD INTERNATIONAL AIRPORT

FROM CHARLOTTE-DOUGLAS INTERNATIONAL AIRPORT

# **185 MILES**

**200 MILES** 

FROM NORTH CAROLINA PORT

**207 MILES** FROM PORT OF VIRGINIA

**306 MILES** 