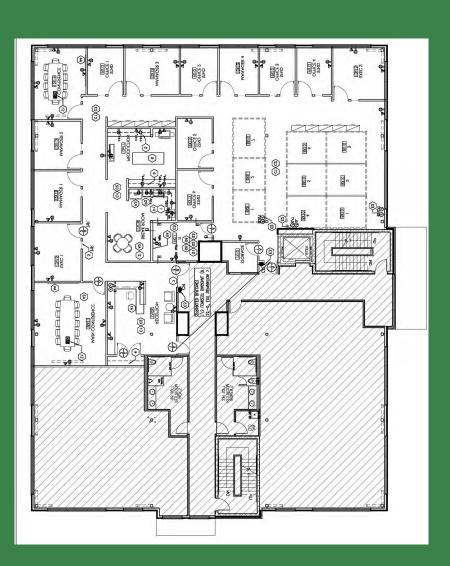

## For Sale or Lease 101 Industrial Park Road Taunton

First Class Office Suites

Located at the entrance to the Myles Standish Ind. Park

Two Suites Available:

**Suite A: 6,838 SF Suite B: 1,598 SF** 

Can be combined 8,436 Total