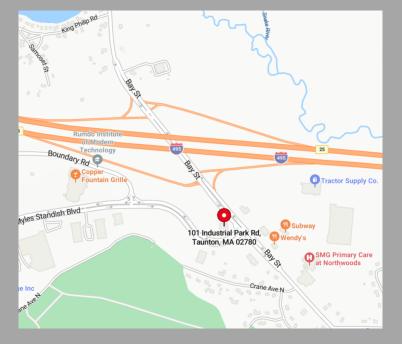

Commercial & Industrial Real Estate

508-588-1717 donahueassociates.com

101 Industrial Park Blvd. is located at the entry the Myles Standish Industrial Park. The park is home to 6 million square feet of master planned commercial buildings.