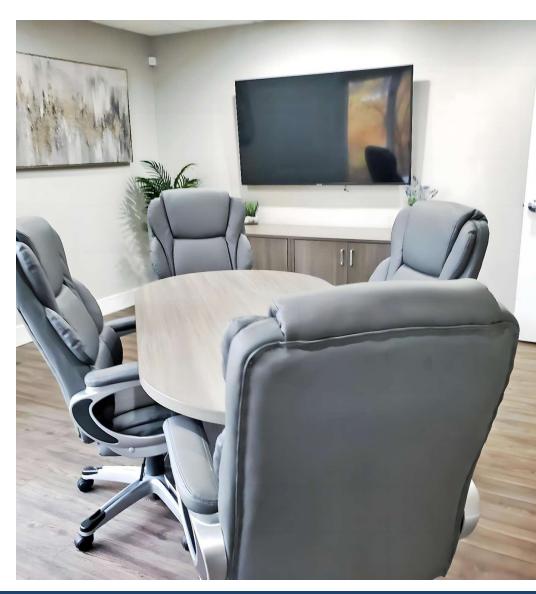

### PHOTO GALLERY SUITE 5503

The suite consists of a reception area, two exam rooms/offices, one large office/exam room, ADA restrooms, a bullpen, and a kitchenette/breakroom, making it a functional and versatile space for various business needs.