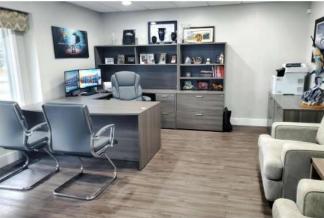

The suite consists of a reception area, two exam rooms/offices, one large office/exam room, ADA restrooms, a bullpen, and a kitchenette/breakroom, making it a functional and versatile space for various business needs.

### PHOTO GALLERY SUITE 5503