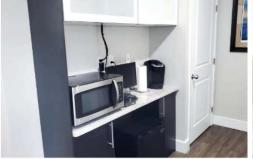

The suite consists of a reception area, two exam rooms/offices, one large office/exam room, ADA restrooms, a bullpen, and a kitchenette/breakroom, making it a functional and versatile space for various business needs.

### PHOTO GALLERY SUITE 5503