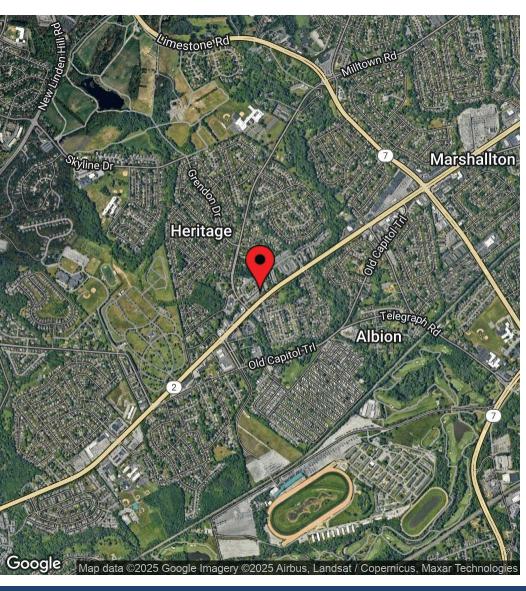

#### PROPERTY DESCRIPTION

Centrally located along Kirkwood Highway (Route 2), one of Delaware's busiest commercial corridors, this prime location offers heavy daily traffic and access to key highways, including I-95 and Route 141. The surrounding area features a nice mix of residential, retail, and professional businesses, ensuring a consistent flow of customers and clients.