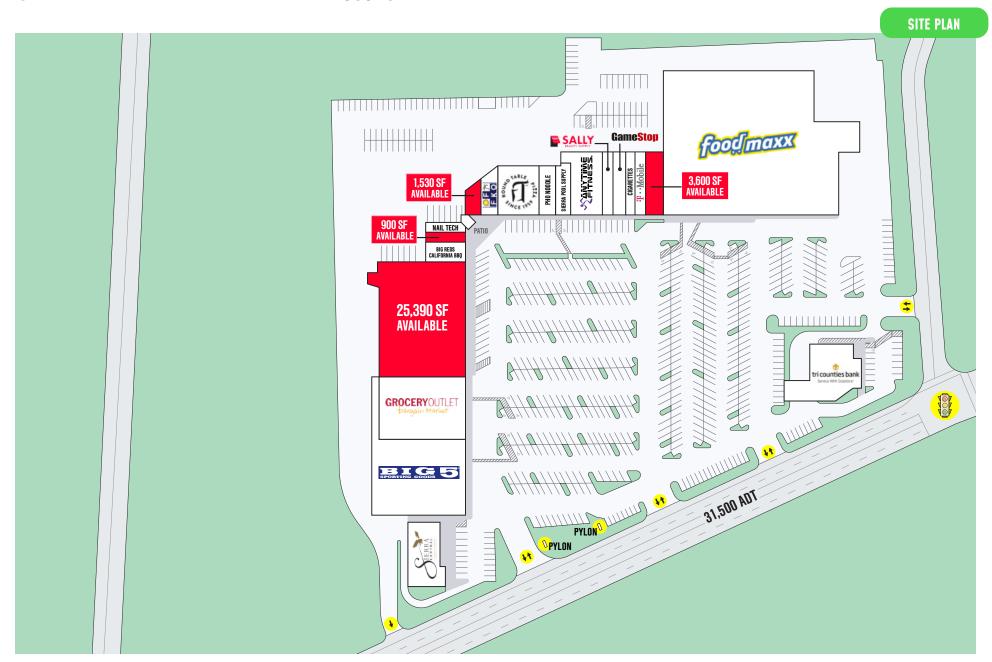

### **PROPERTY OVERVIEW**

Las Plumas Plaza is one of the largest and most trafficked shopping centers in Oroville, CA. Located on the main thoroughfare in Oroville, CA, State Highway 162 (Oro Dam Blvd), this center has a solid mix of anchor and in-line tenants and one of the highest traffic volumes in the city with more than 30,500 ADT. The shopping center is anchored by FoodMaxx, Grocery Outlet, and Big 5 Sporting Goods with outparcel operators in Tri-Counties Bank and Sierra Central Credit Union. Other long-term tenants include Round Table Pizza, Anytime Fitness, T-Mobile, Sally Beauty Supply and Gamestop. Large façade and streetfront monument signage, nearly 1,000 feet of frontage, and multiple ingress/egress points on a signalized intersection make this shopping center a constant destination for Oroville and the surrounding areas. Las Plumas Plaza has an oversized parking area as well as rear parking for employees and complete drive-around access for rear truck delivery.

#### **SPACES AVAILABLE**

- 900 SF in-line
- 1,530 SF corner end-cap with patio
- 3,600 SF directly adjacent to FoodMaxx
- 25,390 SF anchor space