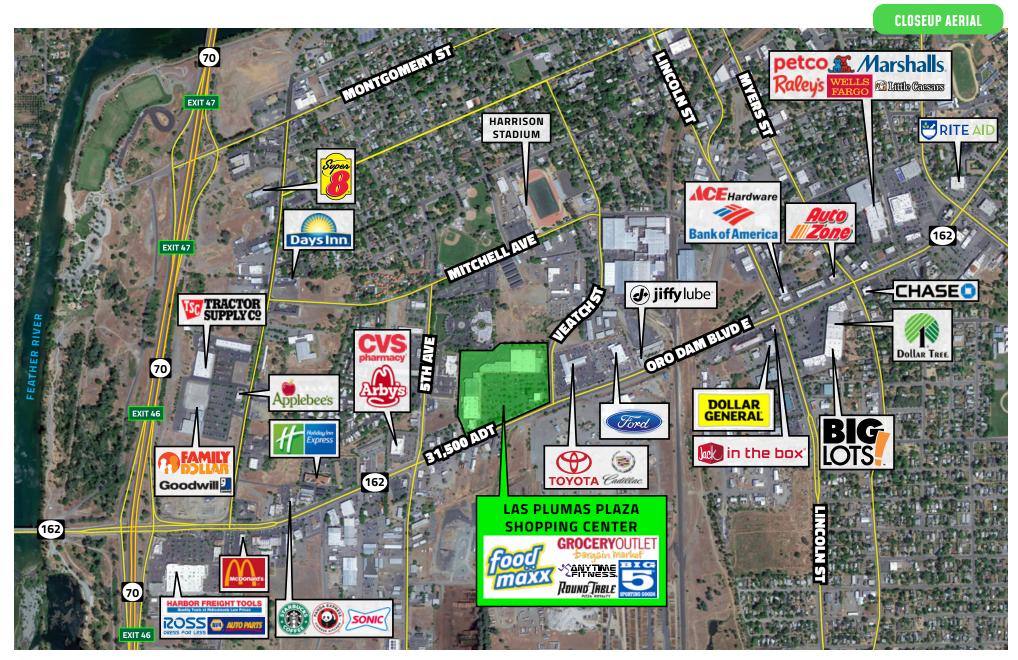

### **PROPERTY OVERVIEW**

Las Plumas Plaza is one of the largest and most trafficked shopping centers in Oroville, CA. Located on the main thoroughfare in Oroville, CA, State Highway 162 (Oro Dam Blvd), this center has a solid mix of anchor and in-line tenants and one of the highest traffic volumes in the city with more than 30,500 ADT. The shopping center is anchored by FoodMaxx, Grocery Outlet, and Big 5 Sporting Goods with outparcel operators in Tri-Counties Bank and Sierra Central Credit Union. Other long-term tenants include Round Table Pizza, Anytime Fitness, T-Mobile, Sally Beauty Supply and Gamestop. Large façade and streetfront monument signage, nearly 1,000 feet of frontage, and multiple ingress/egress points on a signalized intersection make this shopping center a constant destination for Oroville and the surrounding areas. Las Plumas Plaza has an oversized parking area as well as rear parking for employees and complete drive-around access for rear truck delivery.

#### **KEY HIGHLIGHTS**

- High Traffic Counts
- Solid long-term anchor and in-line tenancies
- Multiple Signage opportunities
- Signalized Intersection
- Oversized Parking Area with Rear Employee Parking