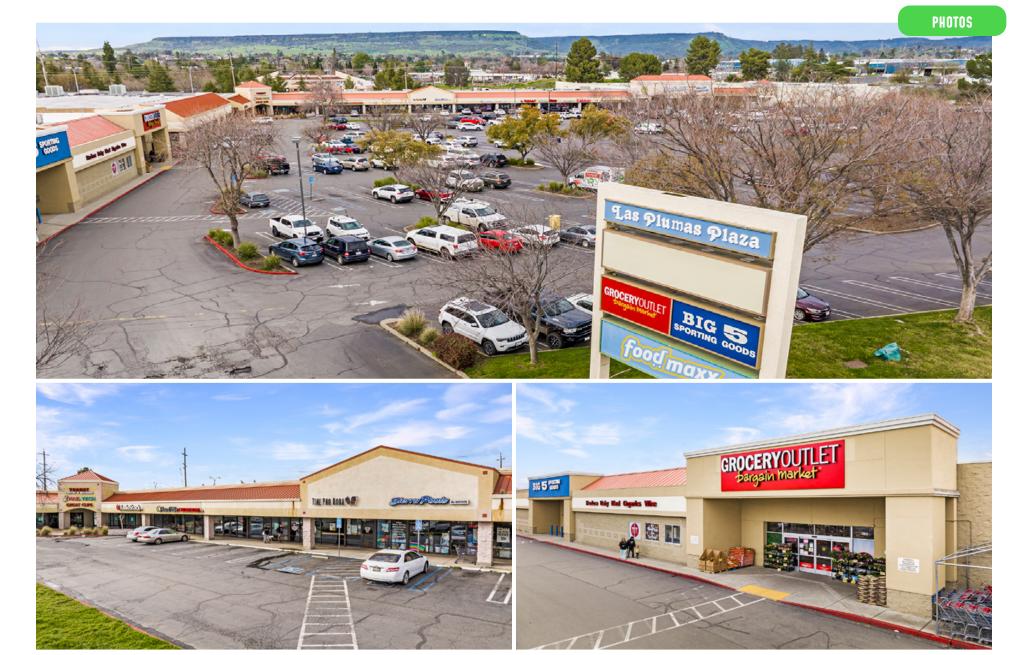

### **PROPERTY OVERVIEW**

Las Plumas Plaza is one of the largest and most trafficked shopping centers in Oroville, CA. Located on the main thoroughfare in Oroville, CA, State Highway 162 (Oro Dam Blvd), this center has a solid mix of anchor and in-line tenants and one of the highest traffic volumes in the city with more than 30,500 ADT. The shopping center is anchored by FoodMaxx, Grocery Outlet, and Big 5 Sporting Goods with outparcel operators in Tri-Counties Bank and Sierra Central Credit Union. Other long-term tenants include Round Table Pizza, Anytime Fitness, T-Mobile, Sally Beauty Supply and Gamestop. Large façade and streetfront monument signage, nearly 1,000 feet of frontage, and multiple ingress/egress points on a signalized intersection make this shopping center a constant destination for Oroville and the surrounding areas. Las Plumas Plaza has an oversized parking area as well as rear parking for employees and complete drive-around access for rear truck delivery.