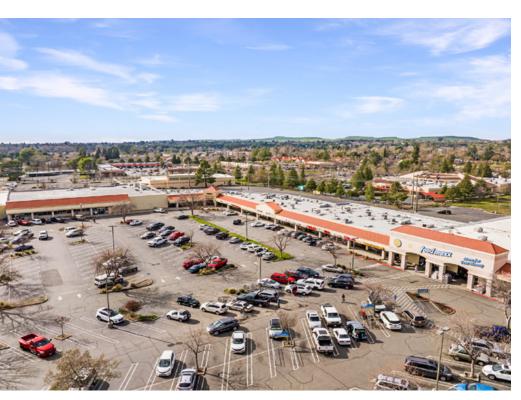

### **PROPERTY OVERVIEW**

Las Plumas Plaza is one of the largest and most trafficked shopping centers in Oroville, CA. Located on the main thoroughfare in Oroville, CA, State Highway 162 (Oro Dam Blvd), this center has a solid mix of anchor and in-line tenants and one of the highest traffic volumes in the city with more than 30,500 ADT. The shopping center is anchored by FoodMaxx, Grocery Outlet, and Big 5 Sporting Goods with outparcel operators in Tri-Counties Bank and Sierra Central Credit Union. Other long-term tenants include Round Table Pizza, Anytime Fitness, T-Mobile, Sally Beauty Supply and Gamestop. Large façade and streetfront monument signage, nearly 1,000 feet of frontage, and multiple ingress/egress points on a signalized intersection make this shopping center a constant destination for Oroville and the surrounding areas. Las Plumas Plaza has an oversized parking area as well as rear parking for employees and complete drive-around access for rear truck delivery.

#### **KEY HIGHLIGHTS**

- High Traffic Counts
- Solid long-term anchor and in-line tenancies
- Multiple Signage opportunities
- Signalized Intersection
- Oversized Parking Area with Rear Employee Parking

#### **SPACES AVAILABLE**

- 900 SF in-line
- 1,530 SF corner end-cap with patio
- 3,600 SF directly adjacent to FoodMaxx
- 25,390 SF anchor space