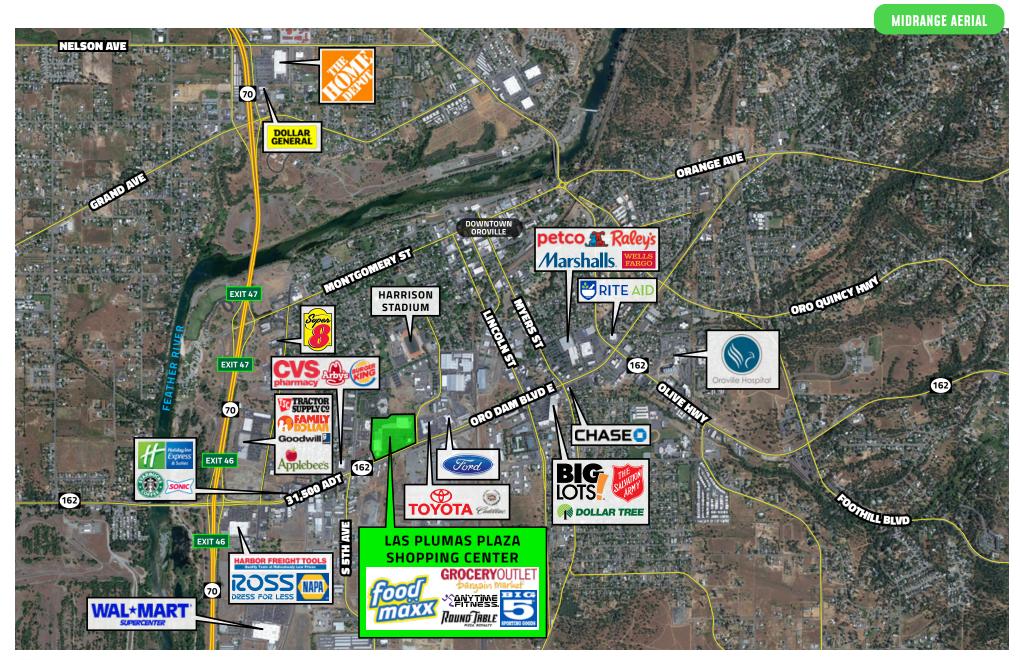

### **PROPERTY OVERVIEW**

Las Plumas Plaza is one of the largest and most trafficked shopping centers in Oroville, CA. Located on the main thoroughfare in Oroville, CA, State Highway 162 (Oro Dam Blvd), this center has a solid mix of anchor and in-line tenants and one of the highest traffic volumes in the city with more than 30,500 ADT. The shopping center is anchored by FoodMaxx, Grocery Outlet, and Big 5 Sporting Goods with outparcel operators in Tri-Counties Bank and Sierra Central Credit Union. Other long-term tenants include Round Table Pizza, Anytime Fitness, T-Mobile, Sally Beauty Supply and Gamestop. Large façade and streetfront monument signage, nearly 1,000 feet of frontage, and multiple ingress/egress points on a signalized intersection make this shopping center a constant destination for Oroville and the surrounding areas. Las Plumas Plaza has an oversized parking area as well as rear parking for employees and complete drive-around access for rear truck delivery.

#### **KEY HIGHLIGHTS**

- High Traffic Counts
- Solid long-term anchor and in-line tenancies
- Multiple Signage opportunities
- Signalized Intersection
- Oversized Parking Area with Rear Employee Parking