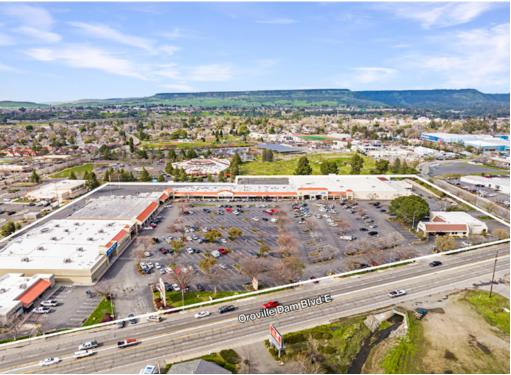

### **PROPERTY OVERVIEW**

Las Plumas Plaza is one of the largest and most trafficked shopping centers in Oroville, CA. Located on the main thoroughfare in Oroville, CA, State Highway 162 (Oro Dam Blvd), this center has a solid mix of anchor and in-line tenants and one of the highest traffic volumes in the city with more than 30,500 ADT. The shopping center is anchored by FoodMaxx, Grocery Outlet, and Big 5 Sporting Goods with outparcel operators in Tri-Counties Bank and Sierra Central Credit Union. Other long-term tenants include Round Table Pizza, Anytime Fitness, T-Mobile, Sally Beauty Supply and Gamestop. Large façade and streetfront monument signage, nearly 1,000 feet of frontage, and multiple ingress/egress points on a signalized intersection make this shopping center a constant destination for Oroville and the surrounding areas. Las Plumas Plaza has an oversized parking area as well as rear parking for employees and complete drive-around access for rear truck delivery.

#### **KEY HIGHLIGHTS**

- High Traffic Counts
- Solid long-term anchor and in-line tenancies
- Multiple Signage opportunities
- Signalized Intersection
- Oversized Parking Area with Rear Employee Parking