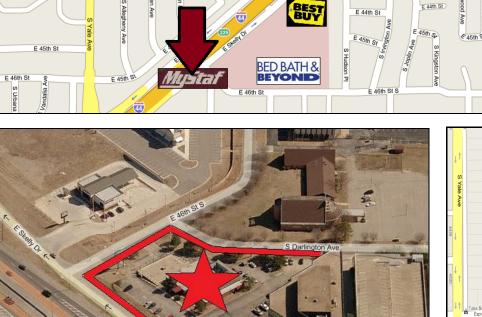

#### 5154 EAST SKELLY DRIVE TULSA, OK

### LAND SIZE:

- 62,127 Square Feet of Land (1.43 acres), including large parking lot on west side <u>EXCELLENT VISIBILITY:</u>
- 306 feet of I-44 Frontage
  WELL LOCATED:
- Outstanding visibility with multiple points of access
   THRIVING AREA:
- Near major/national retailers, restaurants, hotels, offices and the OU-Tulsa Campus