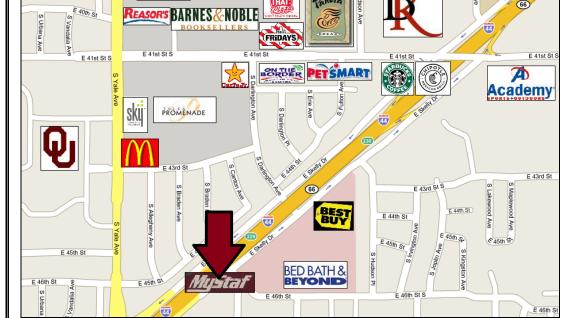

#### 5154 EAST SKELLY DRIVE TULSA, OK

### LAND SIZE:

- 62,127 Square Feet of Land (1.43 acres), including large parking lot on west side <u>EXCELLENT VISIBILITY:</u>
- 306 feet of I-44 Frontage
  WELL LOCATED:
- Outstanding visibility with multiple points of access
   THRIVING AREA:
- Near major/national retailers, restaurants, hotels, offices and the OU-Tulsa Campus