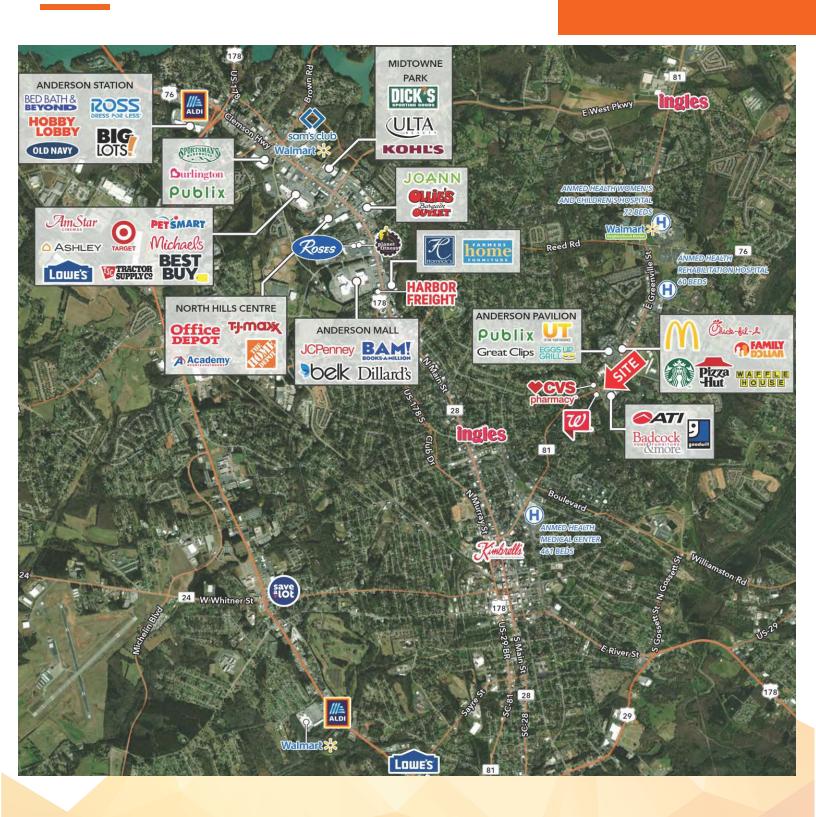

### **LOCATION DESCRIPTION**

0.65 Acres available for ground lease on E Greenville St

#### **PROPERTY HIGHLIGHTS**

- Located at hard signalized intersection with 28,200 vehicles per day
- Outparcel to Windsor Place, an 82,267 square foot retail center with plans for grocery anchor redevelopment
- Situated in a high growth corridor in proximity to Publix, Starbucks, Chick-fil-A, CVS, Walgreens, Wells Fargo, Truist, and McDonald's
- Traffic Counts on E Greenville St: 28,200 AADT