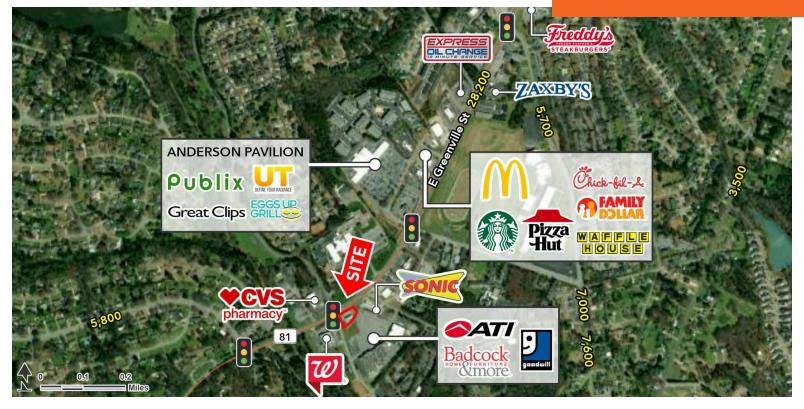

### **LOCATION DESCRIPTION**

0.65 Acres available for ground lease on E Greenville St

#### **PROPERTY HIGHLIGHTS**

- Located at hard signalized intersection with 28,200 vehicles per day
- Outparcel to Windsor Place, an 82,267 square foot retail center with plans for grocery anchor redevelopment
- Situated in a high growth corridor in proximity to Publix, Starbucks, Chick-fil-A, CVS, Walgreens, Wells Fargo, Truist, and McDonald's
- Traffic Counts on E Greenville St: 28,200 AADT