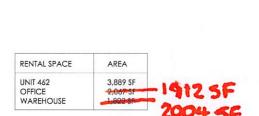

## Re: Lease proposal for approx. 3,889 square feet including approx. 2,067 office and approx. 1,822 SF warehouse