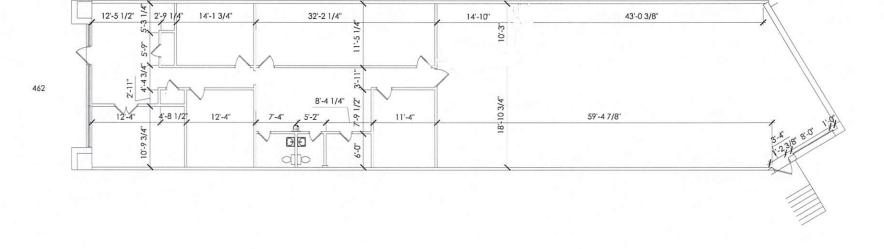

## Re: Lease proposal for approx. 3,889 square feet including approx. 2,067 office and approx. 1,822 SF warehouse

## 462 Southlake Boulevard Southport Business Center, N. Chesterfield, VA 23236

Dear Prospective Tenant:

I am acting as owner/agent in offering your company a lease at the above referenced location, subject to availability, credit approval, and County approvals as necessary. The lease will be on Henry Liscio Company's lease form and the proposed business terms are set out below: