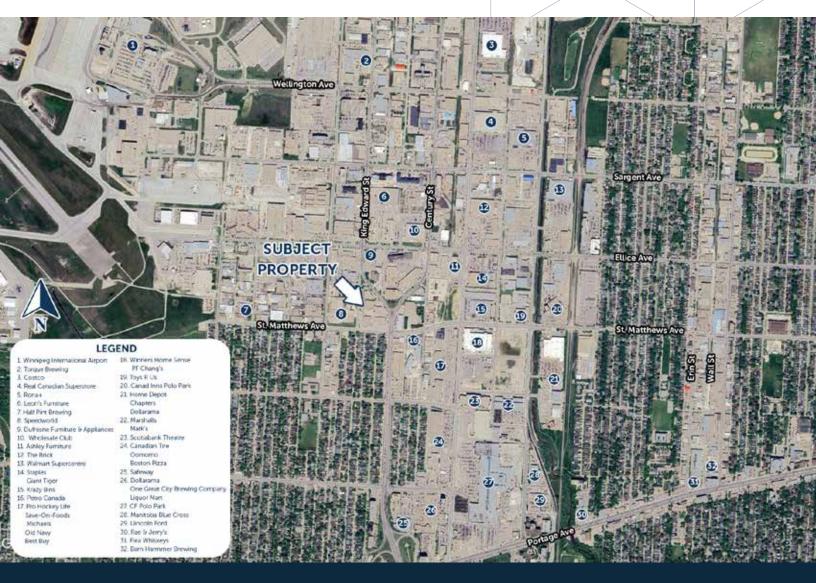

### **Features**

- Well-maintained move-in ready unit, with flexible configuration making the unit well-suited for various industrial uses, including warehousing, manufacturing, or showroom purposes
- Features dock loading capabilities, providing ease of access for shipping and receiving, enhancing operational efficiency for tenants
- Prime location situated in the heart of Winnipeg's St. James industrial hub, the property offers excellent access to major transportation routes and nearby amenities, including the Winnipeg International Airport, making it an ideal location for distribution and logistics