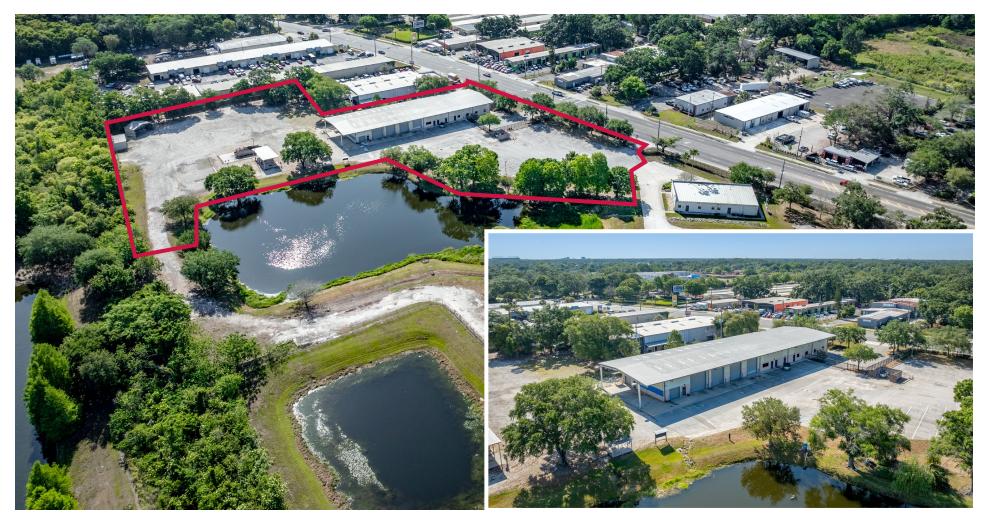

#### **PROPERTY HIGHLIGHTS**

Total Acreage: 10.35 Acres (Divisible)Two buildings totaling: 17,220 SF

- Building 100: 13,740 SF

- Office SF: 5,355

- Clear Height: 16' - 18'

- Power: 800 Amps, 3 phase

- Grade Level Doors: Four (14'x16') and One (12'x8')

- Building 200: 3,480 SF

- Office SF: 1,500

- Clear Height: 16'

- Power: 200 Amps, 3 phase

- Grade Level Doors: Two

±6 Acres of Laydown Yard

Fully Stabilized Yard

• Fuel Island on East Side of Property

Covered Work Areas

Fully Fenced and lit

Four Separate ingress/egress points

**Lease Rate: Call Broker For Information** 