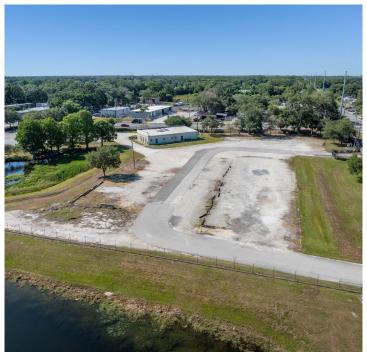

#### ±3 ACRES OF LAYDOWN YARD | 17,220 SF OFFICE/WAREHOUSE

# **BUILDING 200**

±3 ACRES OF LAYDOWN YARD | 3,480 SF OFFICE/WAREHOUSE