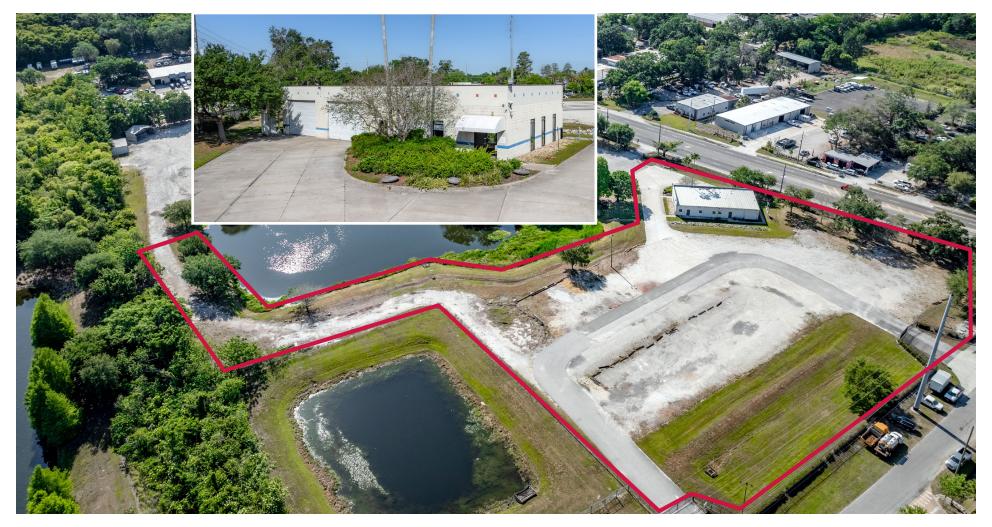

#### **PROPERTY HIGHLIGHTS**

Total Acreage: 10.35 Acres (Divisible)Two buildings totaling: 17,220 SF

- Building 100: 13,740 SF

- Office SF: 5,355

- Clear Height: 16' - 18'

- Power: 800 Amps, 3 phase

- Grade Level Doors: Four (14'x16') and One (12'x8')

- Building 200: 3,480 SF

- Office SF: 1,500

- Clear Height: 16'

- Power: 200 Amps, 3 phase

- Grade Level Doors: Two

±6 Acres of Laydown Yard

Fully Stabilized Yard

• Fuel Island on East Side of Property

Covered Work Areas

Fully Fenced and lit

Four Separate ingress/egress points

**Lease Rate: Call Broker For Information** 