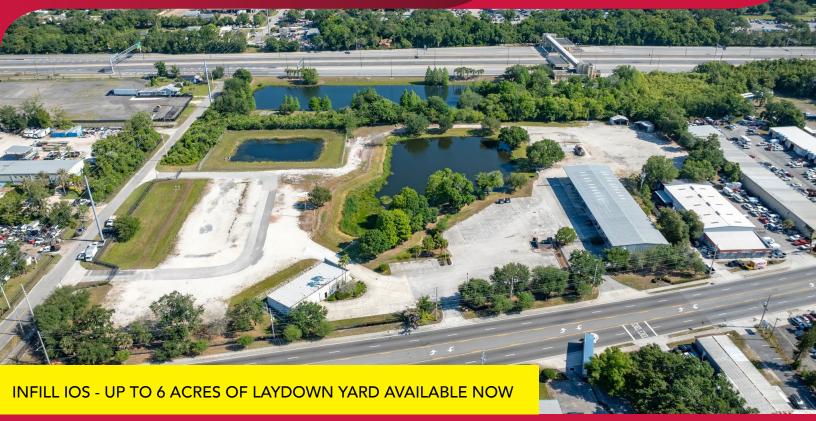

#### **PROPERTY HIGHLIGHTS**

Total Acreage: 10.35 Acres (Divisible)Two buildings totaling: 17,220 SF

- Building 100: 13,740 SF

- Office SF: 5,355

- Clear Height: 16' - 18'

- Power: 800 Amps, 3 phase

- Grade Level Doors: Four (14'x16') and One (12'x8')

- Building 200: 3,480 SF

- Office SF: 1,500

- Clear Height: 16'

- Power: 200 Amps, 3 phase

- Grade Level Doors: Two

±6 Acres of Laydown Yard

Fully Stabilized Yard

• Fuel Island on East Side of Property

Covered Work Areas

Fully Fenced and lit

Four Separate ingress/egress points

**Lease Rate: Call Broker For Information** 